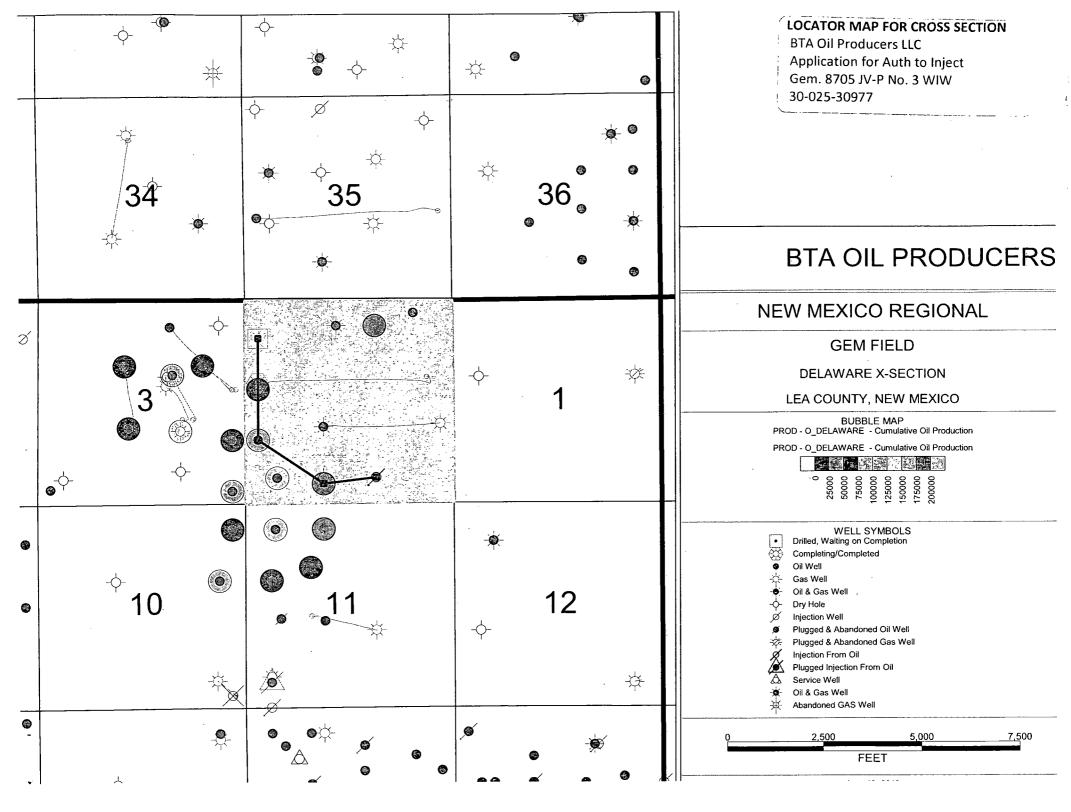

See current and proposed wellbore schematic (Attachments B & C)

See Structural Cross-Section (Attachment E)

1

Attachment D

BTA Oil Producers – Gem 8705 JV-P No. 3W/W Wells within ½ mile and 2 mile radius

BTA Oil Producers LLC Application for Auth to Inject Gem. 8705 JV-P No. 3 WIW 30-025-30977

| Attachment D1                                                                                                                                                                                             |           |                                       | - <b>\( \-</b> | 9                                     |                         |     |
|-----------------------------------------------------------------------------------------------------------------------------------------------------------------------------------------------------------|-----------|---------------------------------------|----------------|---------------------------------------|-------------------------|-----|
|                                                                                                                                                                                                           | <b>31</b> | 36,                                   | 5              | 32                                    |                         | 33  |
| BTA OIL PRODUCERS, LLC  8705 JV-P Gem #3  Location Map                                                                                                                                                    | <b>*</b>  | , s                                   | - • •          | 5 2 10                                | Ø<br>2                  |     |
| Lea Co. New Mexico  POSTED WELL DATA                                                                                                                                                                      | 6         | 1                                     | 2              | 3                                     | 1 443                   | 4   |
| Well Number  WELL SYMBOLS  O Location Only  Drilled, Waiting on Completion                                                                                                                                |           |                                       | Ø, J           | · · · · · · · · · · · · · · · · · · · | <b>6</b> 3              | · · |
| Oil Well  Gas Well  Oil & Gas Well  Ory Hole  Injection Well  Plugged & Abandoned Oil Well  Plugged & Abandoned Gas Well  Injection From Oil  Plugged Injection From Oil  Service Well  Abandoned Service | 7         | <b>12</b>                             | 12 Radius      | 10                                    | 5 946<br>6 945<br>7 945 | 9   |
| REMARKS  1/2 Mile Radius Indicated in Red  Only Wells Within 2 Mile Radius Shown on Map  See Exhibit "A" For Well List  By: JHB                                                                           | 18        | • • • • • • • • • • • • • • • • • • • | 4 WIJ WIJ      | 15                                    |                         | 16  |
| 0 3,000 6,000<br>FEET  May 7, 2012 BTA Oil Producers LLC                                                                                                                                                  |           |                                       | :              | 33E                                   | 05-                     | T2  |