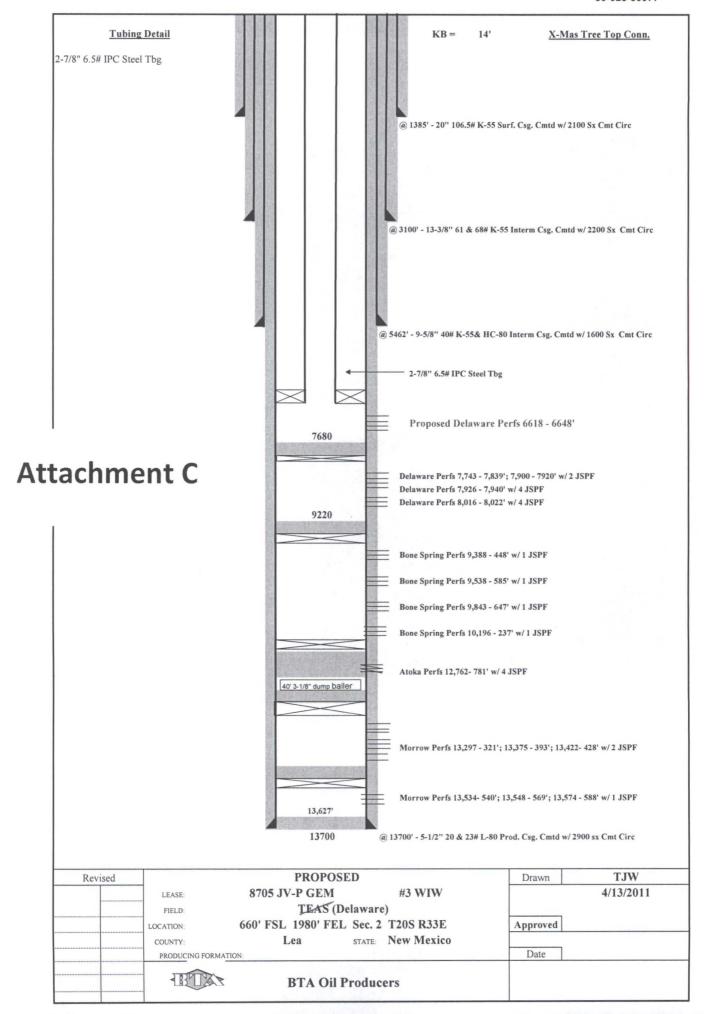

# INJECTION WELL DATA SHEET

| PERATOR:            | BTA OIL PRODUCERS LLC                    |                                     |                    |                      |                 |
|---------------------|------------------------------------------|-------------------------------------|--------------------|----------------------|-----------------|
| VELL NAME & NUMBER: | 8705 JV-P Gem No. 3 WIW                  |                                     |                    |                      |                 |
|                     | 660' FSL & 1980' FEL, UL O, AGE LOCATION | Sec. 2, T20S, R33E, Lea UNIT LETTER | County, NM SECTION | TOWNSHIP RA          | ANGE            |
| WELLBORE SCH        |                                          |                                     |                    | ONSTRUCTION DATA     | •               |
|                     |                                          | Hole Size:                          | 26"                | Casing Size: 20"     |                 |
|                     |                                          | Cemented with:                      | <u>2100</u> sx.    | or                   | ft <sup>3</sup> |
|                     |                                          | Top of Cement:                      | surface            | Method Determined:ci | <u>rc</u>       |
|                     |                                          |                                     | <u>Intermedia</u>  | te Casing            |                 |
|                     |                                          | Hole Size:                          | 17-1/2"            | Casing Size: 13-3/8" |                 |
|                     |                                          | Cemented with:                      | 2200_ sx.          | or                   | ft <sup>3</sup> |
|                     |                                          | Top of Cement:                      | surface            | Method Determined:ci | rc              |
|                     |                                          |                                     | Productio          | n Casing             |                 |
|                     |                                          | Hole Size:                          | 12-1/4"            | Casing Size: 9-5/8"  |                 |
|                     |                                          | Cemented with:                      | <u>1600</u> sx.    | or                   | ft <sup>3</sup> |
|                     |                                          | Top of Cement:                      | surface            | Method Determined:ci | rc              |
|                     |                                          | Total Depth:                        | 13700'             |                      |                 |
|                     | ·                                        |                                     | Injection          | Interval             |                 |
|                     |                                          | Propose                             | 6618 fee           | et to 6648 Perf      |                 |

# INJECTION WELL DATA SHEET

| Tub | ing Size:      | 2-7/8"              | Lining Mate                                               | rial:     | intern                                | ally plastic-coated |          |
|-----|----------------|---------------------|-----------------------------------------------------------|-----------|---------------------------------------|---------------------|----------|
| Typ | e of Packer:   | Arrowset II         |                                                           |           |                                       |                     |          |
| Pac | ker Setting De | epth: <u>6568</u> 3 |                                                           |           |                                       |                     |          |
| Oth | er Type of Tu  | bing/Casing S       | eal (if applicable):                                      | CIBP @ ±7 | 700, <u>ca</u>                        | p w/40' cmt         |          |
|     |                |                     | Additional Data                                           |           |                                       |                     |          |
| 1.  | Is this a new  | well drilled fo     | r injection?                                              | Yes       | _ <u>X</u> _                          | No                  |          |
|     | If no, for wh  |                     | the well originally drilled?                              |           |                                       |                     |          |
| 2.  | Name of the    | Injection Forn      | nation:Delaware                                           |           |                                       |                     |          |
| 3.  | Name of Fie    | ld or Pool (if a    | pplicable):SWD; De                                        | laware    |                                       |                     |          |
| 4.  |                | -                   | forated in any other zone(s) detail, i.e. sacks of cement |           | -                                     |                     | <u>1</u> |
|     | Attachn        | nent A              |                                                           |           |                                       |                     |          |
| 5.  |                |                     | of any oil or gas zones unde                              |           |                                       |                     |          |
|     | Yates 3        | 300'; Bone Sp       | ring 9300'                                                |           |                                       |                     |          |
|     |                |                     |                                                           | <u>.</u>  | · · · · · · · · · · · · · · · · · · · |                     |          |
|     |                |                     |                                                           |           |                                       |                     |          |

#### Section B:

1. Injection Formation:

Delaware

Field or Pool Name:

SWD; Delaware

2. Injection Interval:

6618 - 6648'

3. Original Purpose of Well:

**Drilled to test Morrow Formation** 

Current Purpose of Well:

Disposal in the Delaware

4. Other perforated intervals, bridge plugs, cement plugs:

Morrow Perforations:

13534 - 13588' CIBP @ 13500' w/20' cement

Morrow Perforations:

13222 - 13393' CIBP @ 13190' w/40' cement

Atoka Sand Perforations:

12762 - 12781' Squeezed w/25 sx cement, CIBP @ 12550'

w/40' cement

Bone Spring Perforations: 9320 – 9340'

CIBP @ 9250' w/30' cement

9388 - 9448'9538 - 9585'

9843 - 9864' 10196 - 10237'

**Delaware Perforations:** 

7743 - 8022'

(Proposed CIBP @ ±7700')

5. Next higher oil & gas zone: Yates (3300')

Next lower oil & gas zone: Bone Spring (9300')

See current and proposed wellbore schematic (Attachments B & C)

See Structural Cross-Section (Attachment E)

1

Attachment D

BTA Oil Producers – Gem 8705 JV-P No. 3W/W Wells within ½ mile and 2 mile radius

BTA Oil Producers LLC Application for Auth to Inject Gem. 8705 JV-P No. 3 WIW 30-025-30977