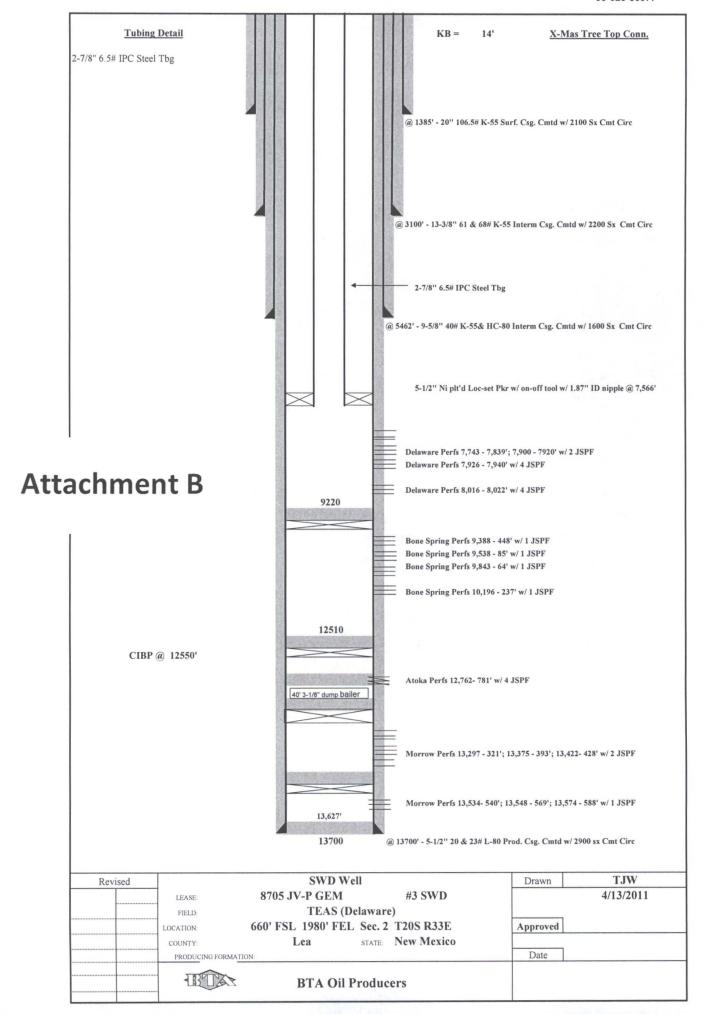

#### 2. Casing and Cement

| <b>EXISTING</b> |               |              |                  |                 |
|-----------------|---------------|--------------|------------------|-----------------|
| Casing Size     | Setting Depth | Sacks Cement | <u>Hole Size</u> | Top of Cement   |
| 20"             | 1385′         | 2100         | 26"              | Circ to Surface |
| 13-3/8"         | 3100′         | 2200         | 17-1/2"          | Circ to Surface |
| 9-5/8"          | 5426'         | 1600         | 12-1/4"          | Circ to Surface |
| 5-1/2"          | 13,700′       | 2900         | 8-3/4"           | Circ to Surface |
| PROPOSED        |               |              |                  |                 |
| Casing Size     | Setting Depth | Sacks Cement | <u>Hole Size</u> | Top of Cement   |
| 20"             | 1385′         | 2100         | 26"              | Circ to Surface |
| 13-3/8"         | 3100'         | 2200         | 17-1/2"          | Circ to Surface |
| 9-5/8"          | 5426'         | 1600         | 12-1/4"          | Circ to Surface |
| 5-1/2"          | 13,700'       | 2900         | 8-3/4"           | Circ to Surface |

Morrow Perforations:

13222 - 13393' CIBP @ 13190' w/40' cement

Atoka Sand Perforations:

12762 - 12781' Squeezed w/25 sx cement, CIBP @ 12550'

w/40' cement

Bone Spring Perforations: 9320 – 9340'

CIBP @ 9250' w/30' cement

9388 - 9448'9538 - 9585'

9843 - 9864' 10196 - 10237'

**Delaware Perforations:** 

7743 - 8022'

(Proposed CIBP @ ±7700')

5. Next higher oil & gas zone: Yates (3300')

Next lower oil & gas zone: Bone Spring (9300')

See current and proposed wellbore schematic (Attachments B & C)

See Structural Cross-Section (Attachment E)

1

Attachment D

BTA Oil Producers – Gem 8705 JV-P No. 3W/W Wells within ½ mile and 2 mile radius

BTA Oil Producers LLC Application for Auth to Inject Gem. 8705 JV-P No. 3 WIW 30-025-30977