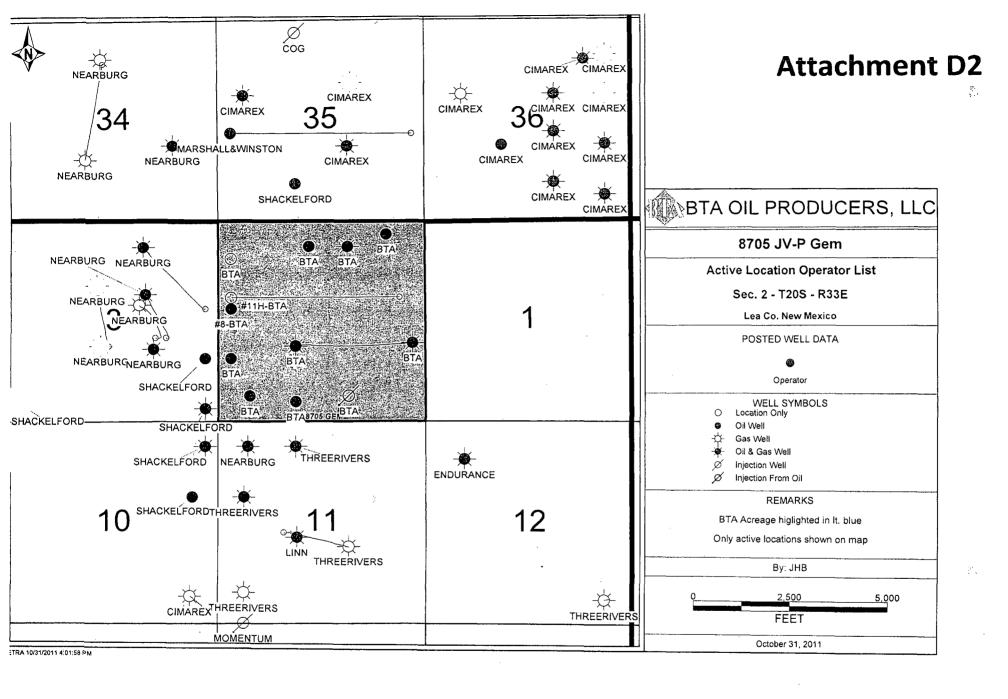

See current and proposed wellbore schematic (Attachments B & C)

See Structural Cross-Section (Attachment E)

1

Attachment D

BTA Oil Producers – Gem 8705 JV-P No. 3W/W Wells within ½ mile and 2 mile radius

BTA Oil Producers LLC Application for Auth to Inject Gem. 8705 JV-P No. 3 WIW 30-025-30977

| Attachment D1                                                                                                                                                                                             |           |                                       | - <b>\( \-</b> | 9                                     |                         |     |
|-----------------------------------------------------------------------------------------------------------------------------------------------------------------------------------------------------------|-----------|---------------------------------------|----------------|---------------------------------------|-------------------------|-----|
|                                                                                                                                                                                                           | <b>31</b> | 36,                                   | 5              | 32                                    |                         | 33  |
| BTA OIL PRODUCERS, LLC  8705 JV-P Gem #3  Location Map                                                                                                                                                    | <b>*</b>  | , s                                   | - • •          | 5 2 10                                | Ø<br>2                  |     |
| Lea Co. New Mexico  POSTED WELL DATA                                                                                                                                                                      | 6         | 1                                     | 2              | 3                                     | 1 443                   | 4   |
| Well Number  WELL SYMBOLS  O Location Only  Drilled, Waiting on Completion                                                                                                                                |           |                                       | Ø, J           | · · · · · · · · · · · · · · · · · · · | <b>6</b> 3              | · · |
| Oil Well  Gas Well  Oil & Gas Well  Ory Hole  Injection Well  Plugged & Abandoned Oil Well  Plugged & Abandoned Gas Well  Injection From Oil  Plugged Injection From Oil  Service Well  Abandoned Service | 7         | <b>12</b>                             | 12 Radius      | 10                                    | 5 946<br>6 945<br>7 945 | 9   |
| REMARKS  1/2 Mile Radius Indicated in Red  Only Wells Within 2 Mile Radius Shown on Map  See Exhibit "A" For Well List  By: JHB                                                                           | 18        | • • • • • • • • • • • • • • • • • • • | 4 WIJ WIJ      | 15                                    |                         | 16  |
| 0 3,000 6,000<br>FEET  May 7, 2012 BTA Oil Producers LLC                                                                                                                                                  |           |                                       | :              | 33E                                   | 05-                     | T2  |