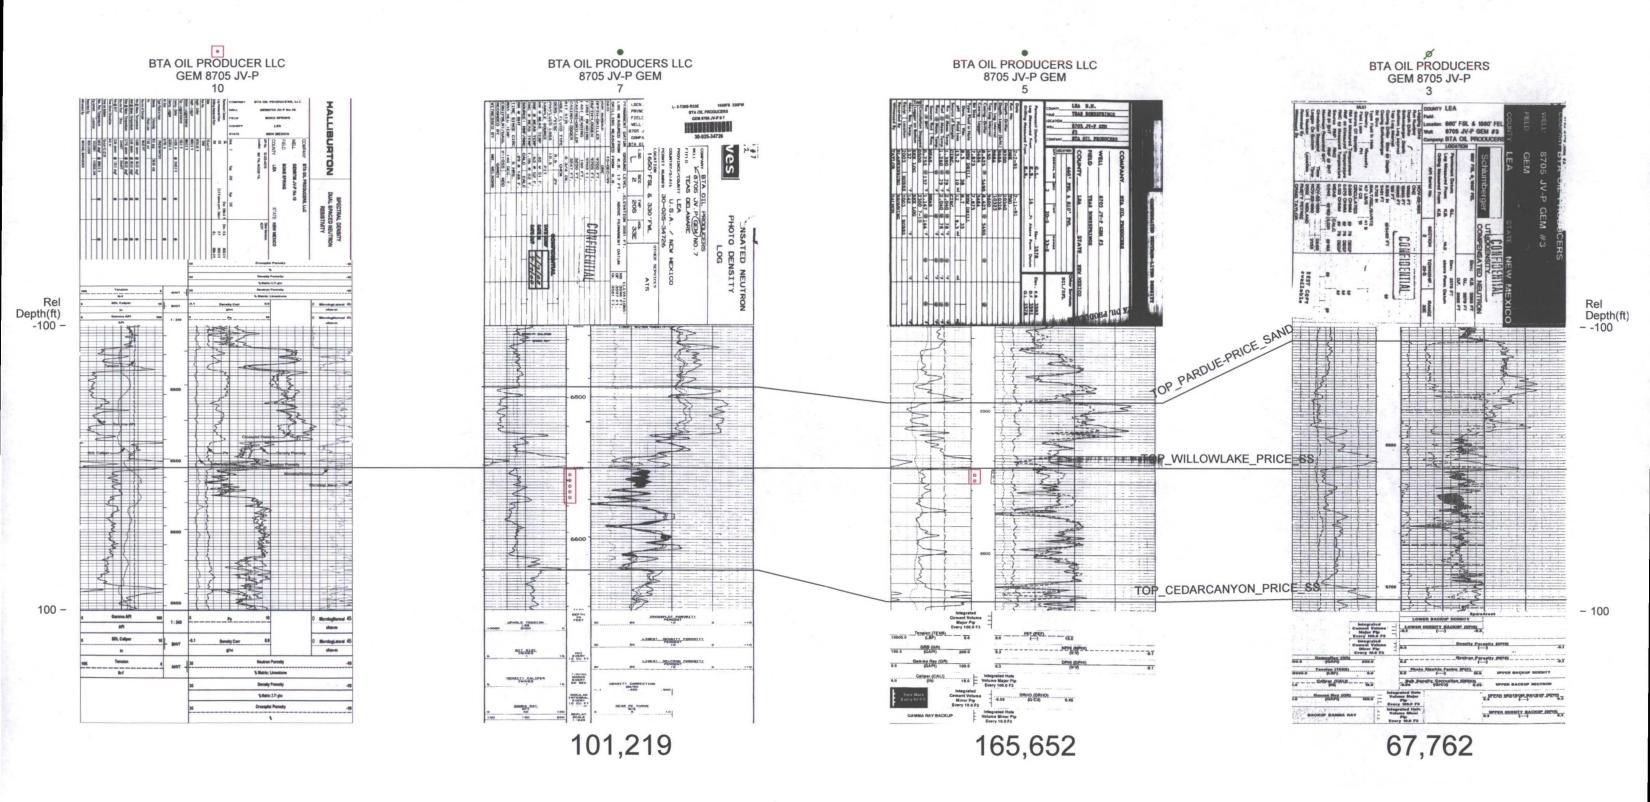

See current and proposed wellbore schematic (Attachments B & C)

See Structural Cross-Section (Attachment E)

1

Attachment D

BTA Oil Producers – Gem 8705 JV-P No. 3W/W Wells within ½ mile and 2 mile radius

BTA Oil Producers LLC Application for Auth to Inject Gem. 8705 JV-P No. 3 WIW 30-025-30977