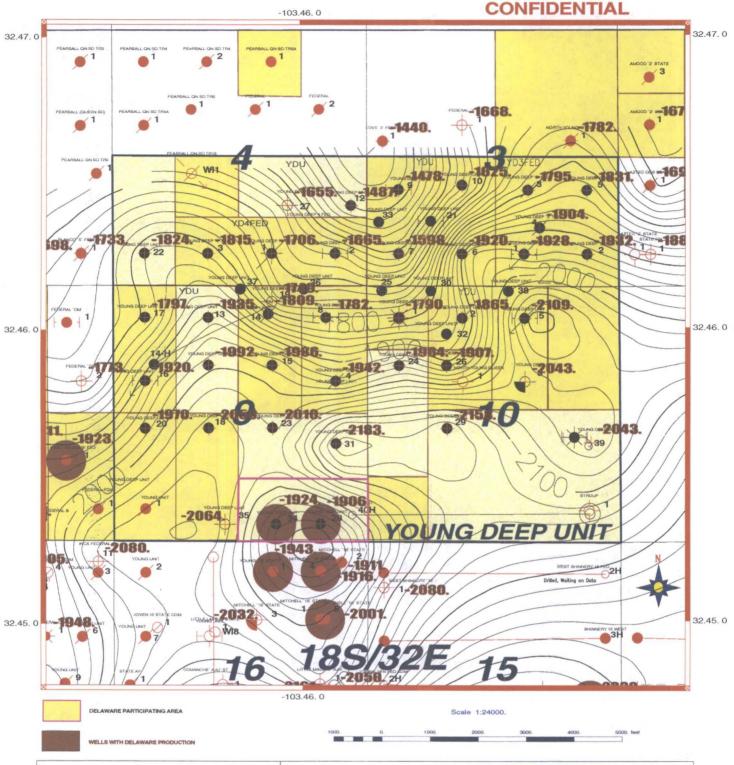

Attention:

Deputy Minerals Manager for Oil and Gas

Re: Young Deep Unit

Contract #14-08-0001-18042 T-18S, R-32E, N.M.P.M. Lea County, New Mexico 2013 Plan of Development

and Operation

Ladies & Gentlemen:

Nadel and Gussman HEYCO, LLC (NGH), as Unit Operator, submits its 2013 Plan of Development and Operation (in triplicate) as prescribed by Section 10 of the Young Deep Unit Agreement. This plan covers the Participating Areas for the Bone Spring, Delaware, Wolfcamp and Morrow Formations in the Young Deep Unit.

In this regard, we are enclosing a current Unit map showing all existing wells, roads and flowlines, and maps showing the current Participating Area boundaries. Maps showing CONFIDENTIAL geologic data pertinent to the producing formations have not changed since the 2012 POD, but are also enclosed. A complete updated well listing, showing the status of all wells thru 2012, is also included.