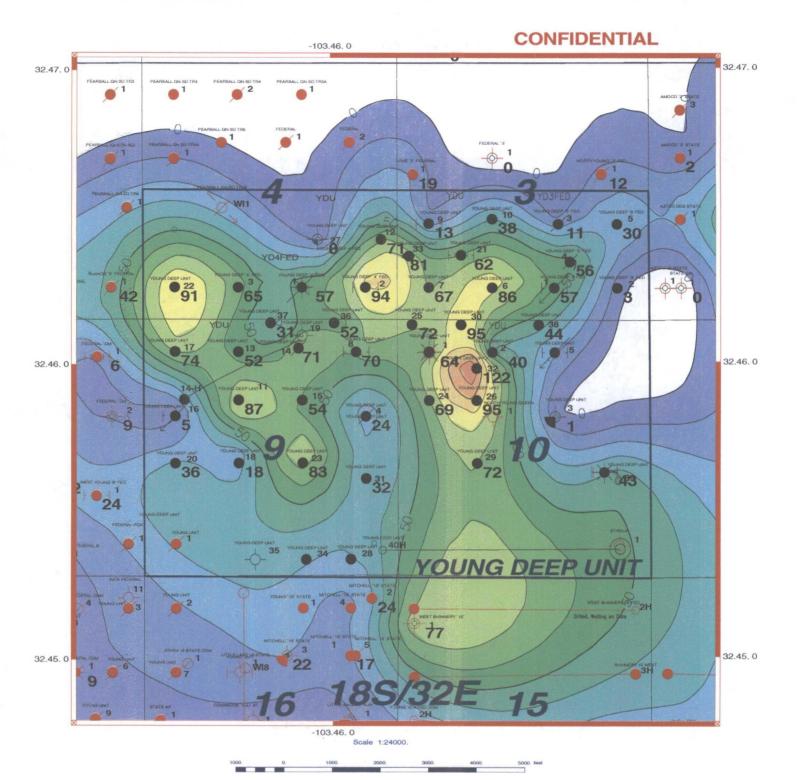

In this regard, we are enclosing a current Unit map showing all existing wells, roads and flowlines, and maps showing the current Participating Area boundaries. Maps showing CONFIDENTIAL geologic data pertinent to the producing formations have not changed since the 2012 POD, but are also enclosed. A complete updated well listing, showing the status of all wells thru 2012, is also included.

# DOI Bureau of Land Management - CARLSBAD FIELD OFFICE YOUNG DEEP UNIT POD ATTACHMENTS