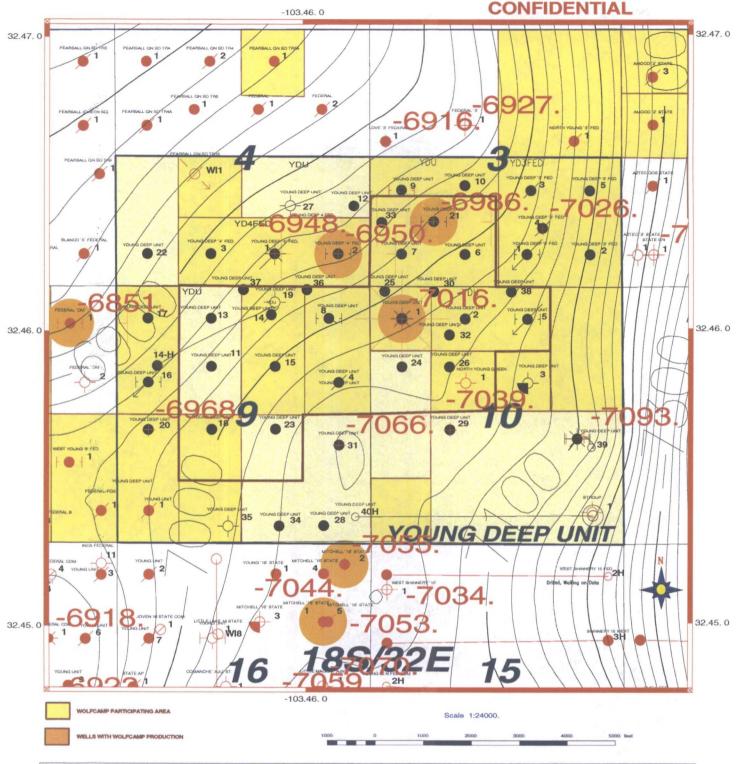

Attention:

Deputy Minerals Manager for Oil and Gas

Re: Young Deep Unit

Contract #14-08-0001-18042 T-18S, R-32E, N.M.P.M. Lea County, New Mexico 2013 Plan of Development

and Operation

Ladies & Gentlemen:

Nadel and Gussman HEYCO, LLC (NGH), as Unit Operator, submits its 2013 Plan of Development and Operation (in triplicate) as prescribed by Section 10 of the Young Deep Unit Agreement. This plan covers the Participating Areas for the Bone Spring, Delaware, Wolfcamp and Morrow Formations in the Young Deep Unit.

In this regard, we are enclosing a current Unit map showing all existing wells, roads and flowlines, and maps showing the current Participating Area boundaries. Maps showing CONFIDENTIAL geologic data pertinent to the producing formations have not changed since the 2012 POD, but are also enclosed. A complete updated well listing, showing the status of all wells thru 2012, is also included.

Important 2012 NGH Unit operations included the activation of the YDU #8, #9, #21 #33 oil wells and #16 Water Injection well, all of which had been recently down for repairs and inactive. The YDU #39 workover mentioned above again results in the Unit not having an active gas well within any Morrow proration unit and Participating Area. The Gas zones that have been left or bypassed due to current economic expectations will be addressed in future Plan of Development submittals, should gas prices rebound. Additionally, in 2013 NGH will continue to evaluate the YDU #14H, which is currently inactive, for possible workover or ultimate plugging.