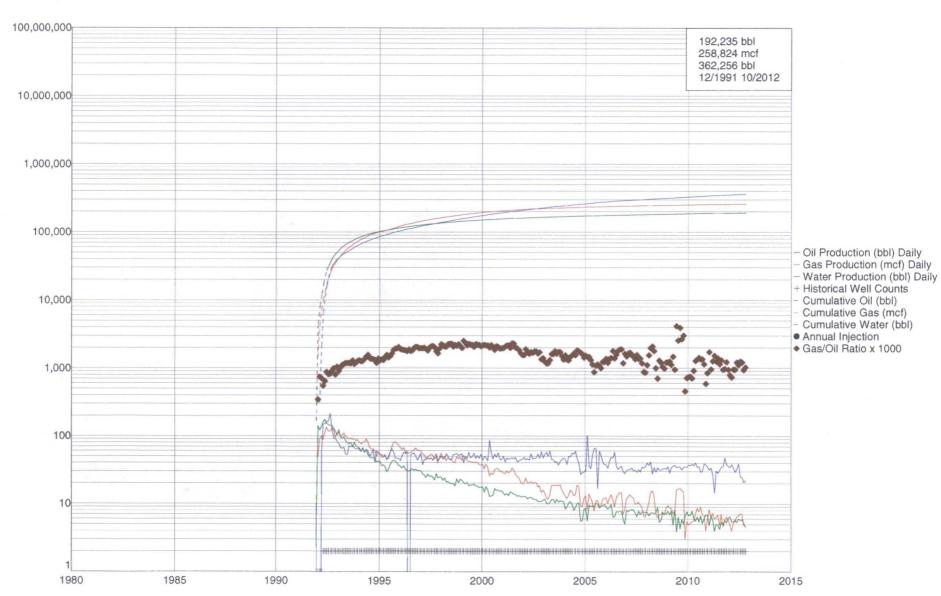

Nearly all of the Young Deep Unit wells produce from the Bone Spring Fm. in the Young, North Pool. Exceptions are the three water injection wells (YDU #5, YDU 3 Fed. #1 and YDU #16 (recently reactivated) utilized for Bone Spring Carbonate pressure maintenance, two wells producing from the Delaware Mountain Group (YDU #28 and #34), and one current Wolfcamp producer (YDU #1). The following Unit wells have been permanently plugged: YDU #3 (12/4/1984), YDU #19 (6/16/1986), YDU #35 (6/12/1992), YDU 3 Fed. #3 (8/6/1993), YDU #27 (12/15/1993), YDU 4 Fed. #1 (8/8/1996), YDU #2 (8/17/2005), YDU 3 Federal #4 (3/29/2011) and the YDU #4 (8/26/2011). (See the enclosed status list of Unit wells.)

Important 2012 NGH Unit operations included the activation of the YDU #8, #9, #21 #33 oil wells and #16 Water Injection well, all of which had been recently down for repairs and inactive. The YDU #39 workover mentioned above again results in the Unit not having an active gas well within any Morrow proration unit and Participating Area. The Gas zones that have been left or bypassed due to current economic expectations will be addressed in future Plan of Development submittals, should gas prices rebound. Additionally, in 2013 NGH will continue to evaluate the YDU #14H, which is currently inactive, for possible workover or ultimate plugging.