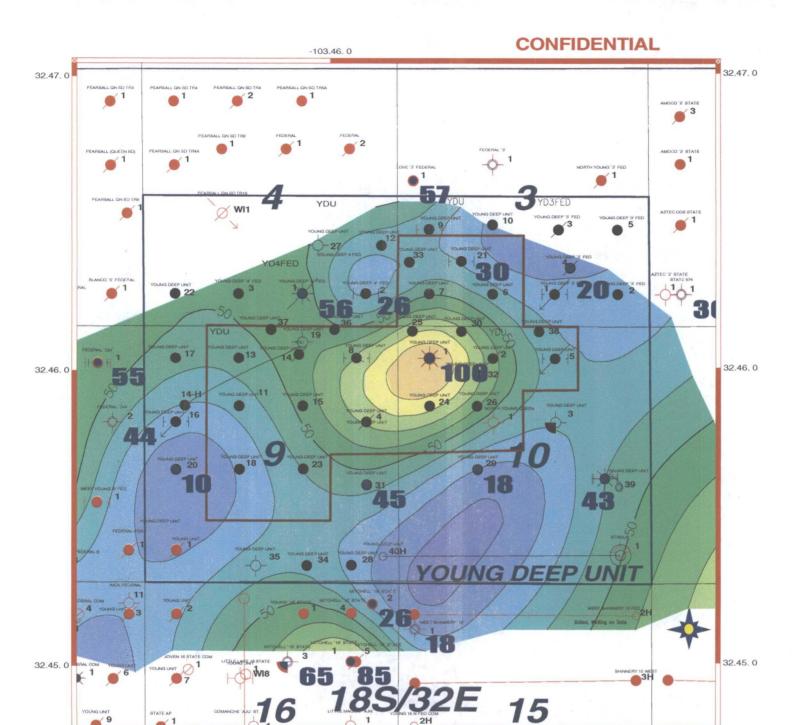

In this regard, we are enclosing a current Unit map showing all existing wells, roads and flowlines, and maps showing the current Participating Area boundaries. Maps showing CONFIDENTIAL geologic data pertinent to the producing formations have not changed since the 2012 POD, but are also enclosed. A complete updated well listing, showing the status of all wells thru 2012, is also included.

# DOI Bureau of Land Management - CARLSBAD FIELD OFFICE YOUNG DEEP UNIT POD ATTACHMENTS