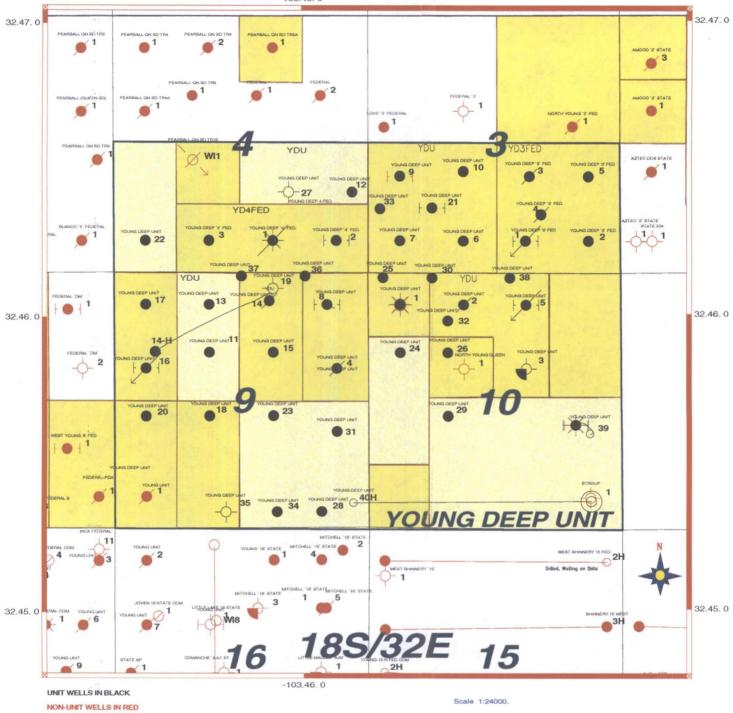

In this regard, we are enclosing a current Unit map showing all existing wells, roads and flowlines, and maps showing the current Participating Area boundaries. Maps showing CONFIDENTIAL geologic data pertinent to the producing formations have not changed since the 2012 POD, but are also enclosed. A complete updated well listing, showing the status of all wells thru 2012, is also included.

Nearly all of the Young Deep Unit wells produce from the Bone Spring Fm. in the Young, North Pool. Exceptions are the three water injection wells (YDU #5, YDU 3 Fed. #1 and YDU #16 (recently reactivated) utilized for Bone Spring Carbonate pressure maintenance, two wells producing from the Delaware Mountain Group (YDU #28 and #34), and one current Wolfcamp producer (YDU #1). The following Unit wells have been permanently plugged: YDU #3 (12/4/1984), YDU #19 (6/16/1986), YDU #35 (6/12/1992), YDU 3 Fed. #3 (8/6/1993), YDU #27 (12/15/1993), YDU 4 Fed. #1 (8/8/1996), YDU #2 (8/17/2005), YDU 3 Federal #4 (3/29/2011) and the YDU #4 (8/26/2011). (See the enclosed status list of Unit wells.)