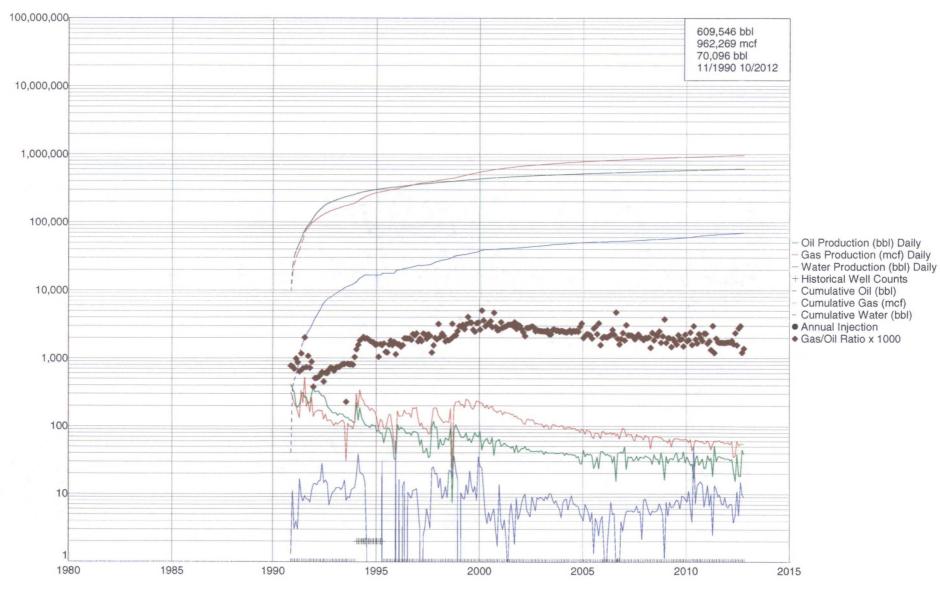

Nearly all of the Young Deep Unit wells produce from the Bone Spring Fm. in the Young, North Pool. Exceptions are the three water injection wells (YDU #5, YDU 3 Fed. #1 and YDU #16 (recently reactivated) utilized for Bone Spring Carbonate pressure maintenance, two wells producing from the Delaware Mountain Group (YDU #28 and #34), and one current Wolfcamp producer (YDU #1). The following Unit wells have been permanently plugged: YDU #3 (12/4/1984), YDU #19 (6/16/1986), YDU #35 (6/12/1992), YDU 3 Fed. #3 (8/6/1993), YDU #27 (12/15/1993), YDU 4 Fed. #1 (8/8/1996), YDU #2 (8/17/2005), YDU 3 Federal #4 (3/29/2011) and the YDU #4 (8/26/2011). (See the enclosed status list of Unit wells.)

Important 2012 NGH Unit operations included the activation of the YDU #8, #9, #21 #33 oil wells and #16 Water Injection well, all of which had been recently down for repairs and inactive. The YDU #39 workover mentioned above again results in the Unit not having an active gas well within any Morrow proration unit and Participating Area. The Gas zones that have been left or bypassed due to current economic expectations will be addressed in future Plan of Development submittals, should gas prices rebound. Additionally, in 2013 NGH will continue to evaluate the YDU #14H, which is currently inactive, for possible workover or ultimate plugging.