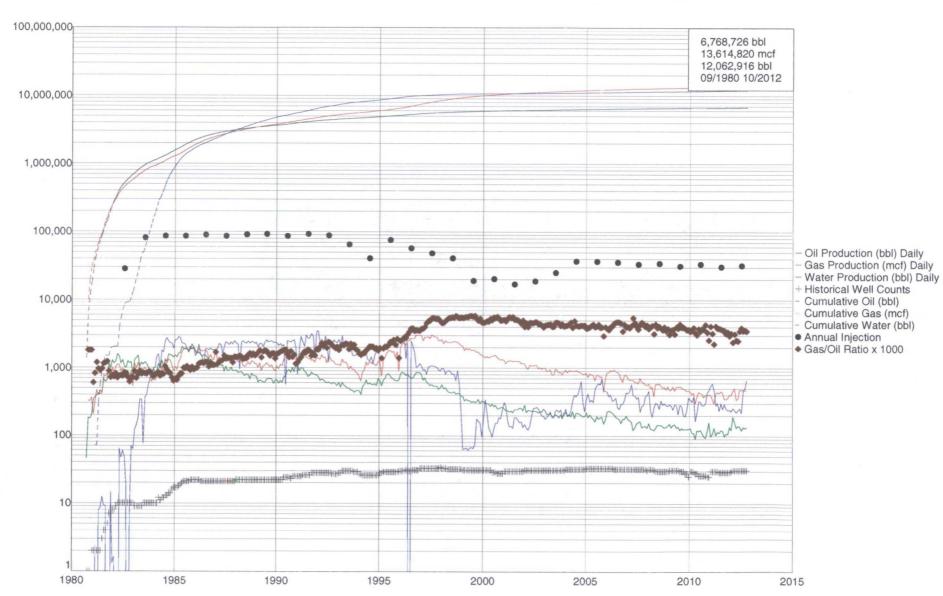

Nearly all of the Young Deep Unit wells produce from the Bone Spring Fm. in the Young, North Pool. Exceptions are the three water injection wells (YDU #5, YDU 3 Fed. #1 and YDU #16 (recently reactivated) utilized for Bone Spring Carbonate pressure maintenance, two wells producing from the Delaware Mountain Group (YDU #28 and #34), and one current Wolfcamp producer (YDU #1). The following Unit wells have been permanently plugged: YDU #3 (12/4/1984), YDU #19 (6/16/1986), YDU #35 (6/12/1992), YDU 3 Fed. #3 (8/6/1993), YDU #27 (12/15/1993), YDU 4 Fed. #1 (8/8/1996), YDU #2 (8/17/2005), YDU 3 Federal #4 (3/29/2011) and the YDU #4 (8/26/2011). (See the enclosed status list of Unit wells.)

Important 2012 NGH Unit operations included the activation of the YDU #8, #9, #21 #33 oil wells and #16 Water Injection well, all of which had been recently down for repairs and inactive. The YDU #39 workover mentioned above again results in the Unit not having an active gas well within any Morrow proration unit and Participating Area. The Gas zones that have been left or bypassed due to current economic expectations will be addressed in future Plan of Development submittals, should gas prices rebound. Additionally, in 2013 NGH will continue to evaluate the YDU #14H, which is currently inactive, for possible workover or ultimate plugging.