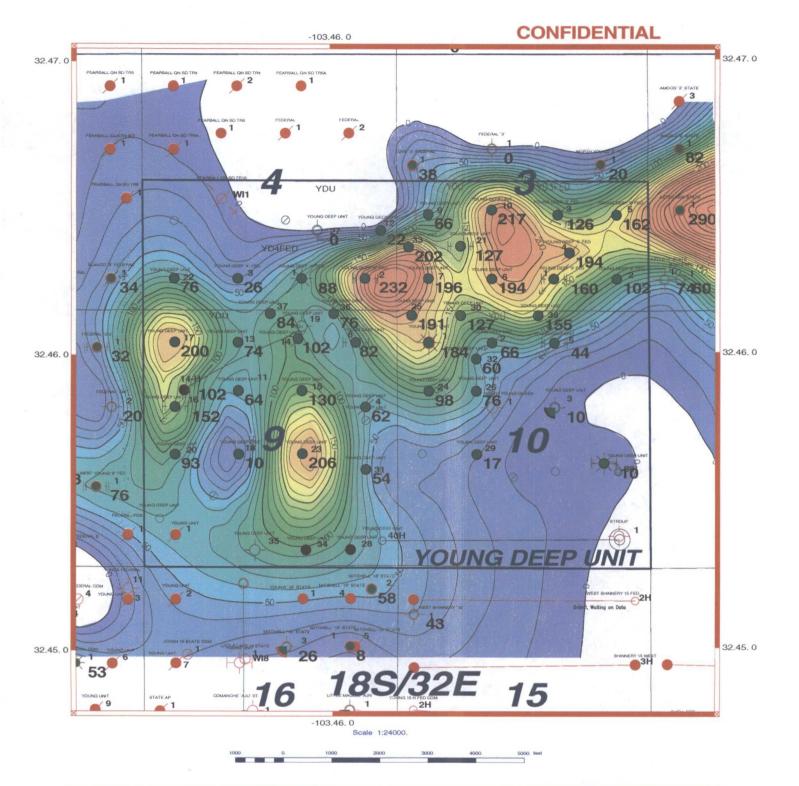

In this regard, we are enclosing a current Unit map showing all existing wells, roads and flowlines, and maps showing the current Participating Area boundaries. Maps showing CONFIDENTIAL geologic data pertinent to the producing formations have not changed since the 2012 POD, but are also enclosed. A complete updated well listing, showing the status of all wells thru 2012, is also included.

# DOI Bureau of Land Management - CARLSBAD FIELD OFFICE YOUNG DEEP UNIT POD ATTACHMENTS