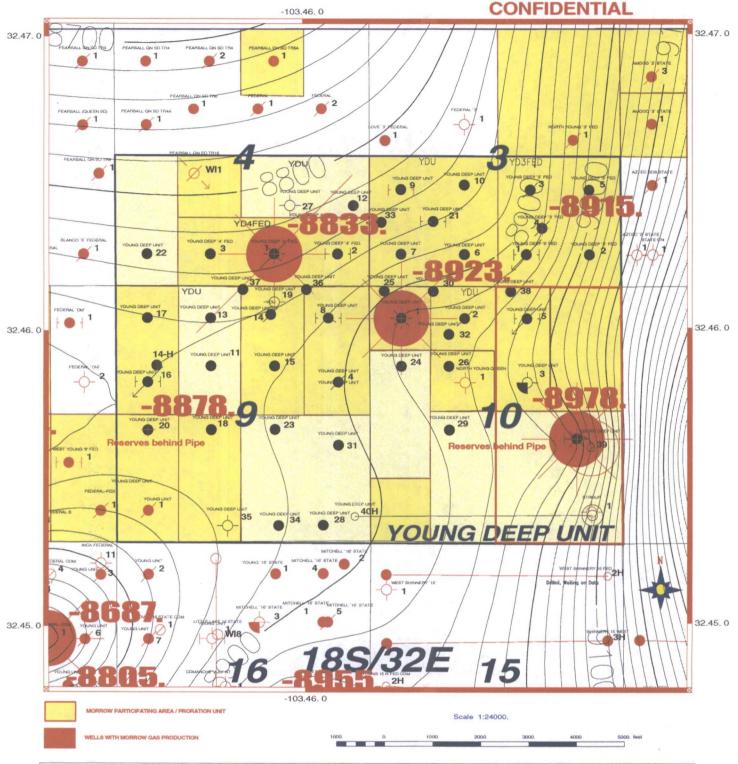

Attention:

Deputy Minerals Manager for Oil and Gas

Re: Young Deep Unit

Contract #14-08-0001-18042 T-18S, R-32E, N.M.P.M. Lea County, New Mexico 2013 Plan of Development

and Operation

Ladies & Gentlemen:

Nadel and Gussman HEYCO, LLC (NGH), as Unit Operator, submits its 2013 Plan of Development and Operation (in triplicate) as prescribed by Section 10 of the Young Deep Unit Agreement. This plan covers the Participating Areas for the Bone Spring, Delaware, Wolfcamp and Morrow Formations in the Young Deep Unit.

In this regard, we are enclosing a current Unit map showing all existing wells, roads and flowlines, and maps showing the current Participating Area boundaries. Maps showing CONFIDENTIAL geologic data pertinent to the producing formations have not changed since the 2012 POD, but are also enclosed. A complete updated well listing, showing the status of all wells thru 2012, is also included.

Important 2012 NGH Unit operations included the activation of the YDU #8, #9, #21 #33 oil wells and #16 Water Injection well, all of which had been recently down for repairs and inactive. The YDU #39 workover mentioned above again results in the Unit not having an active gas well within any Morrow proration unit and Participating Area. The Gas zones that have been left or bypassed due to current economic expectations will be addressed in future Plan of Development submittals, should gas prices rebound. Additionally, in 2013 NGH will continue to evaluate the YDU #14H, which is currently inactive, for possible workover or ultimate plugging.