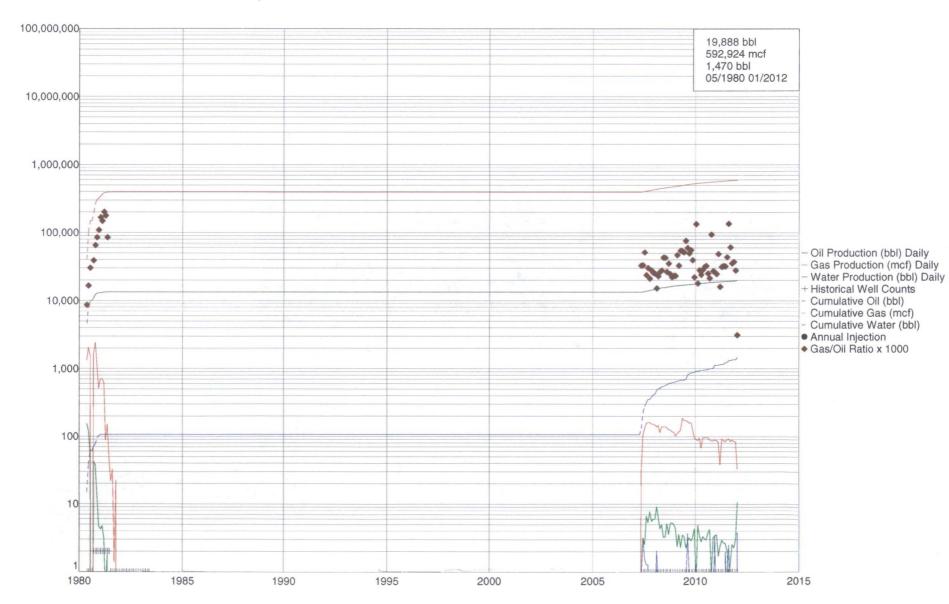

Nearly all of the Young Deep Unit wells produce from the Bone Spring Fm. in the Young, North Pool. Exceptions are the three water injection wells (YDU #5, YDU 3 Fed. #1 and YDU #16 (recently reactivated) utilized for Bone Spring Carbonate pressure maintenance, two wells producing from the Delaware Mountain Group (YDU #28 and #34), and one current Wolfcamp producer (YDU #1). The following Unit wells have been permanently plugged: YDU #3 (12/4/1984), YDU #19 (6/16/1986), YDU #35 (6/12/1992), YDU 3 Fed. #3 (8/6/1993), YDU #27 (12/15/1993), YDU 4 Fed. #1 (8/8/1996), YDU #2 (8/17/2005), YDU 3 Federal #4 (3/29/2011) and the YDU #4 (8/26/2011). (See the enclosed status list of Unit wells.)

NGH is continuing to evaluate ongoing technological advances in stimulation and horizontal drilling and is establishing a new internal economic guideline for successful economic

well completions utilizing such technology. The tight Bone Spring Sands in the northern Delaware Basin of Southeast New Mexico, which produce in the Unit, have seen aggressive industry activity in the last 5 years driven by horizontal drilling and fracture stimulation advances. NGH is hesitant to proceed quickly with horizontal drilling plans because of the results from the re-entry of the plugged YDU #14 in 2005. This horizontal lateral (the #14H) in the Bone Spring 2<sup>nd</sup> Sand (see attached Unit Type Log) was drilled as a slim hole out of the A thorough review of the drilling and completion operations and existing 5 1/2" casing. production data has determined that horizontal drilling in old well workovers are unsuitable for infill development of the Young Deep Unit because of mechanical and pressure limitations: therefore, NGH will not be re-entering additional YDU wells for the drilling of slimhole horizontal laterals. NGH has, however, internally proposed a horizontal test in the S/2S/2 of Section 10 for a late 2012 or 2013 drilling program. Devon has completed a horizontal 2<sup>nd</sup> Bone Spring Sand well offsetting the NGH YDU location in the N/2N/2 of Section 15, T18S-R32E. NGH is currently evaluating the economics of this completion, and could propose to our Unit partners later this year the YDU #40H test to minimize possible competitive drainage. The early 2012 workover completion of the YDU #39 in the SE/4 of Section 10, T18S-R32E into the Bone Spring 2<sup>nd</sup> Sand, while successful, has not been totally encouraging in economic support of drilling the YDU #40H.

Important 2012 NGH Unit operations included the activation of the YDU #8, #9, #21 #33 oil wells and #16 Water Injection well, all of which had been recently down for repairs and inactive. The YDU #39 workover mentioned above again results in the Unit not having an active gas well within any Morrow proration unit and Participating Area. The Gas zones that have been left or bypassed due to current economic expectations will be addressed in future Plan of Development submittals, should gas prices rebound. Additionally, in 2013 NGH will continue to evaluate the YDU #14H, which is currently inactive, for possible workover or ultimate plugging.