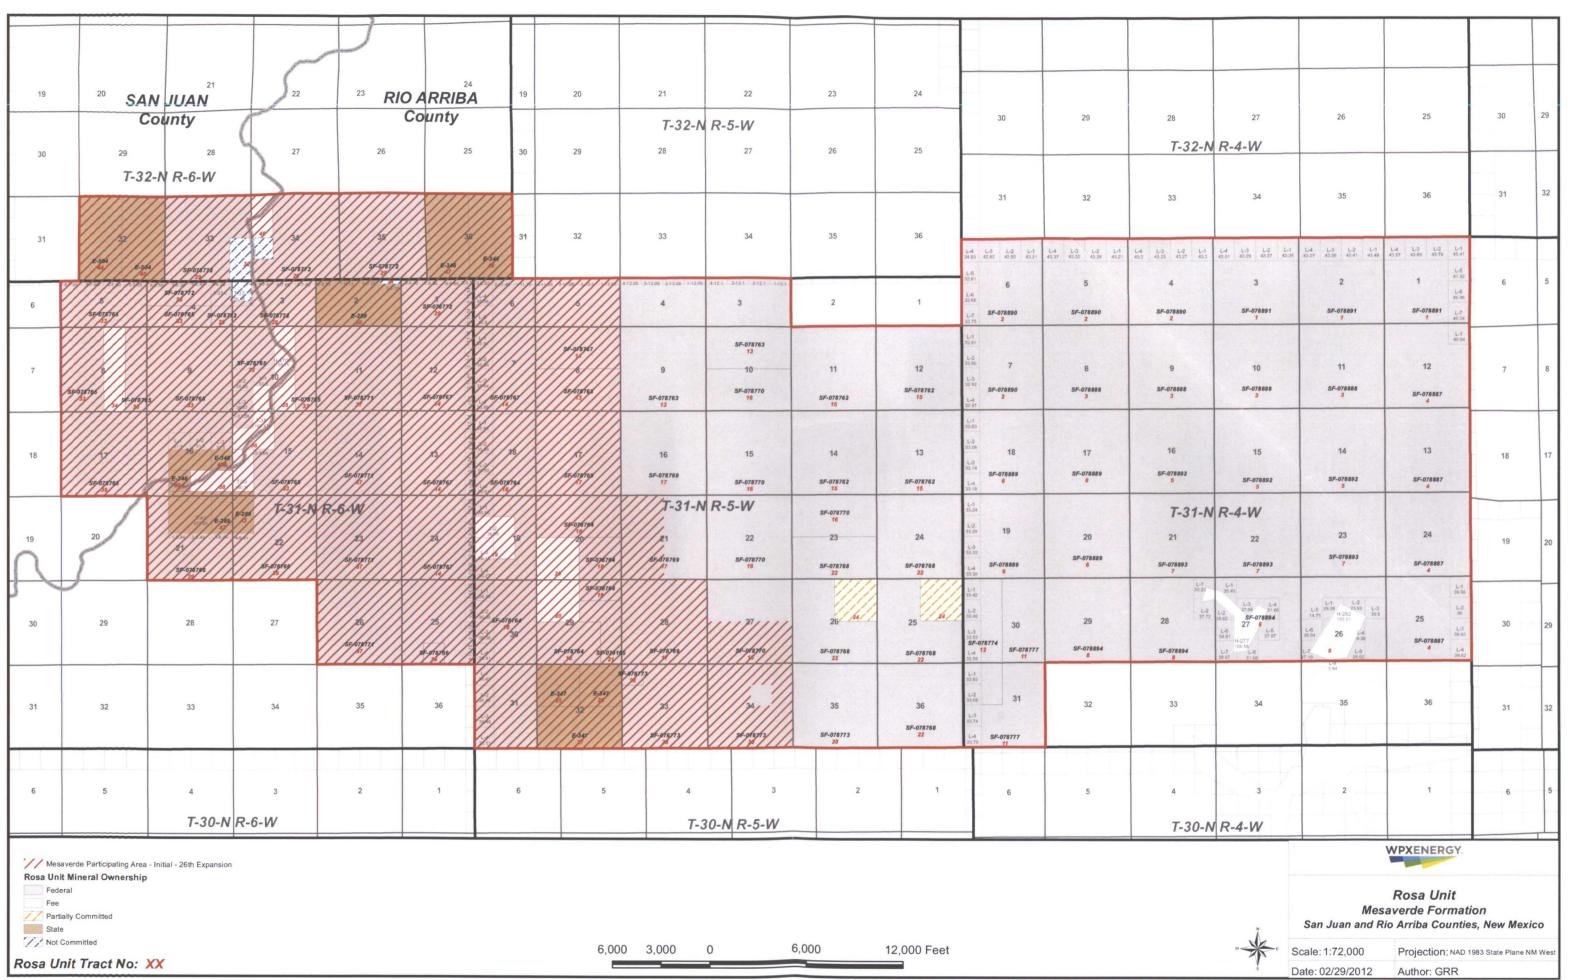

The Participating Areas that have been established in the Rosa Unit are as follows:

| <u>Formation</u> | <u>Revision</u> | <u>Effective</u>  |
|------------------|-----------------|-------------------|
| Fruitland Coal   | Twenty-Ninth    | June 1, 2009      |
| Pictured Cliffs  | Eighth          | June 1, 2000      |
| Mesaverde        | Twenty-Sixth    | September 1, 2001 |
| Mancos           | Initial         | October 31, 2008  |
| Dakota           | Thirty-Fifth    | December 1, 2009  |
|                  | •               |                   |

Attached are maps of the Rosa Unit showing the boundaries of the Participating Areas as applicable.

The following existing Mesaverde/Dakota wells were commingled in 2012:

Rosa Unit #23C

The following wells were plugged and abandoned in 2012: