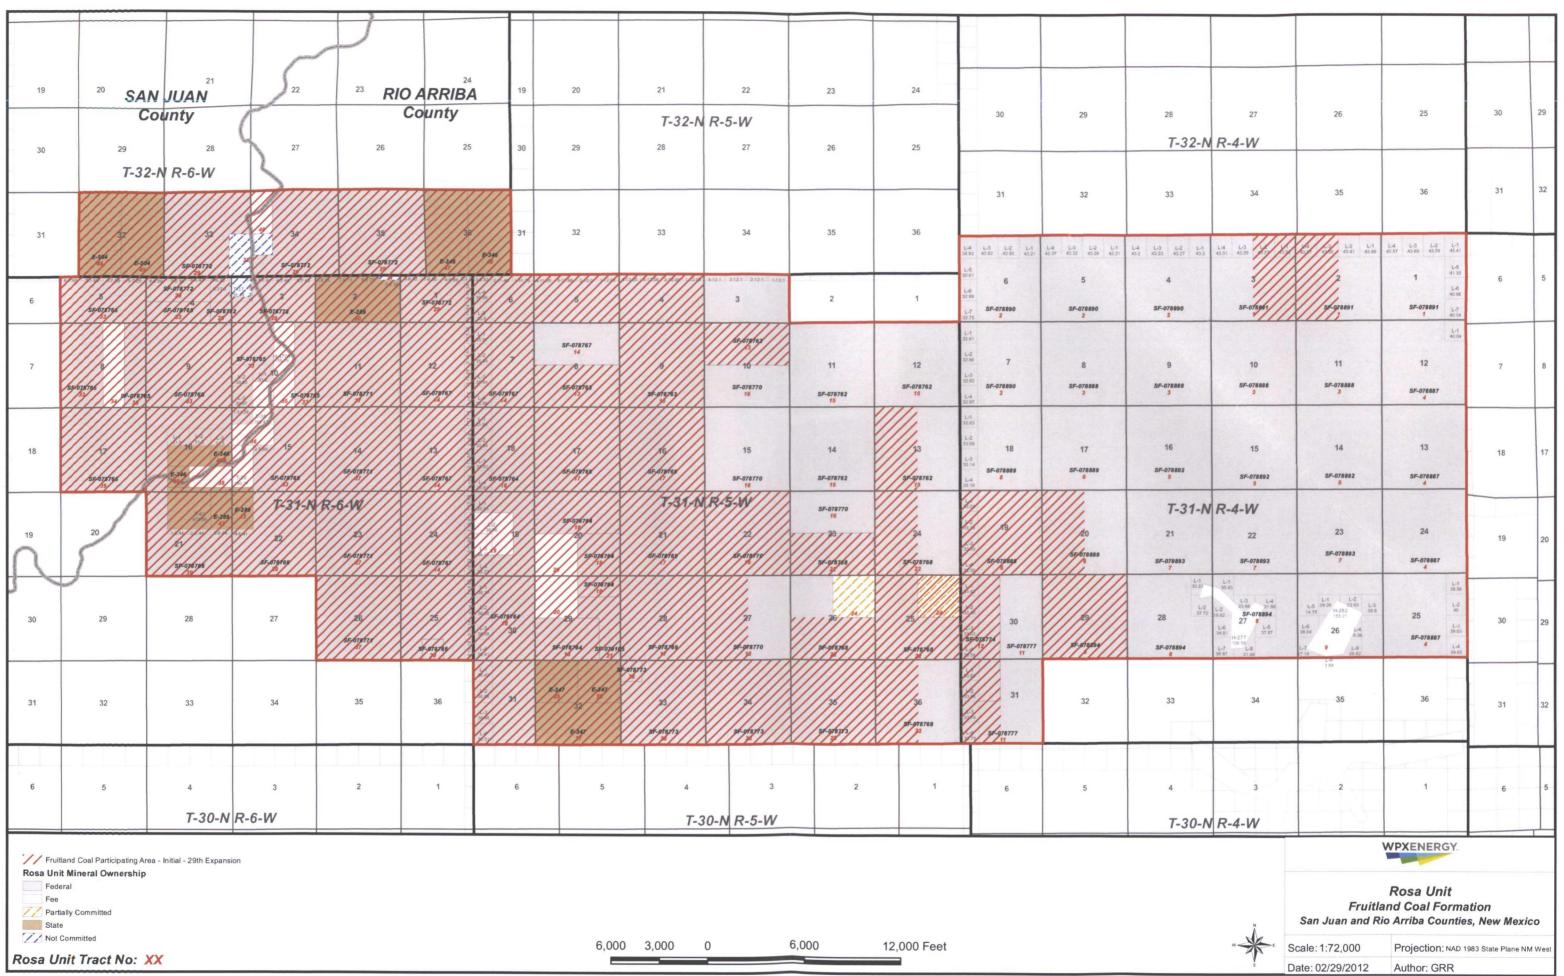

The Participating Areas that have been established in the Rosa Unit are as follows:

| <u>Formation</u> | <u>Revision</u> | <u>Effective</u>  |
|------------------|-----------------|-------------------|
| Fruitland Coal   | Twenty-Ninth    | June 1, 2009      |
| Pictured Cliffs  | Eighth          | June 1, 2000      |
| Mesaverde        | Twenty-Sixth    | September 1, 2001 |
| Mancos           | Initial         | October 31, 2008  |
| Dakota           | Thirty-Fifth    | December 1, 2009  |
|                  | •               |                   |

Attached are maps of the Rosa Unit showing the boundaries of the Participating Areas as applicable.

The following existing Mesaverde/Dakota wells were commingled in 2012:

Rosa Unit #23C

The following wells were plugged and abandoned in 2012: