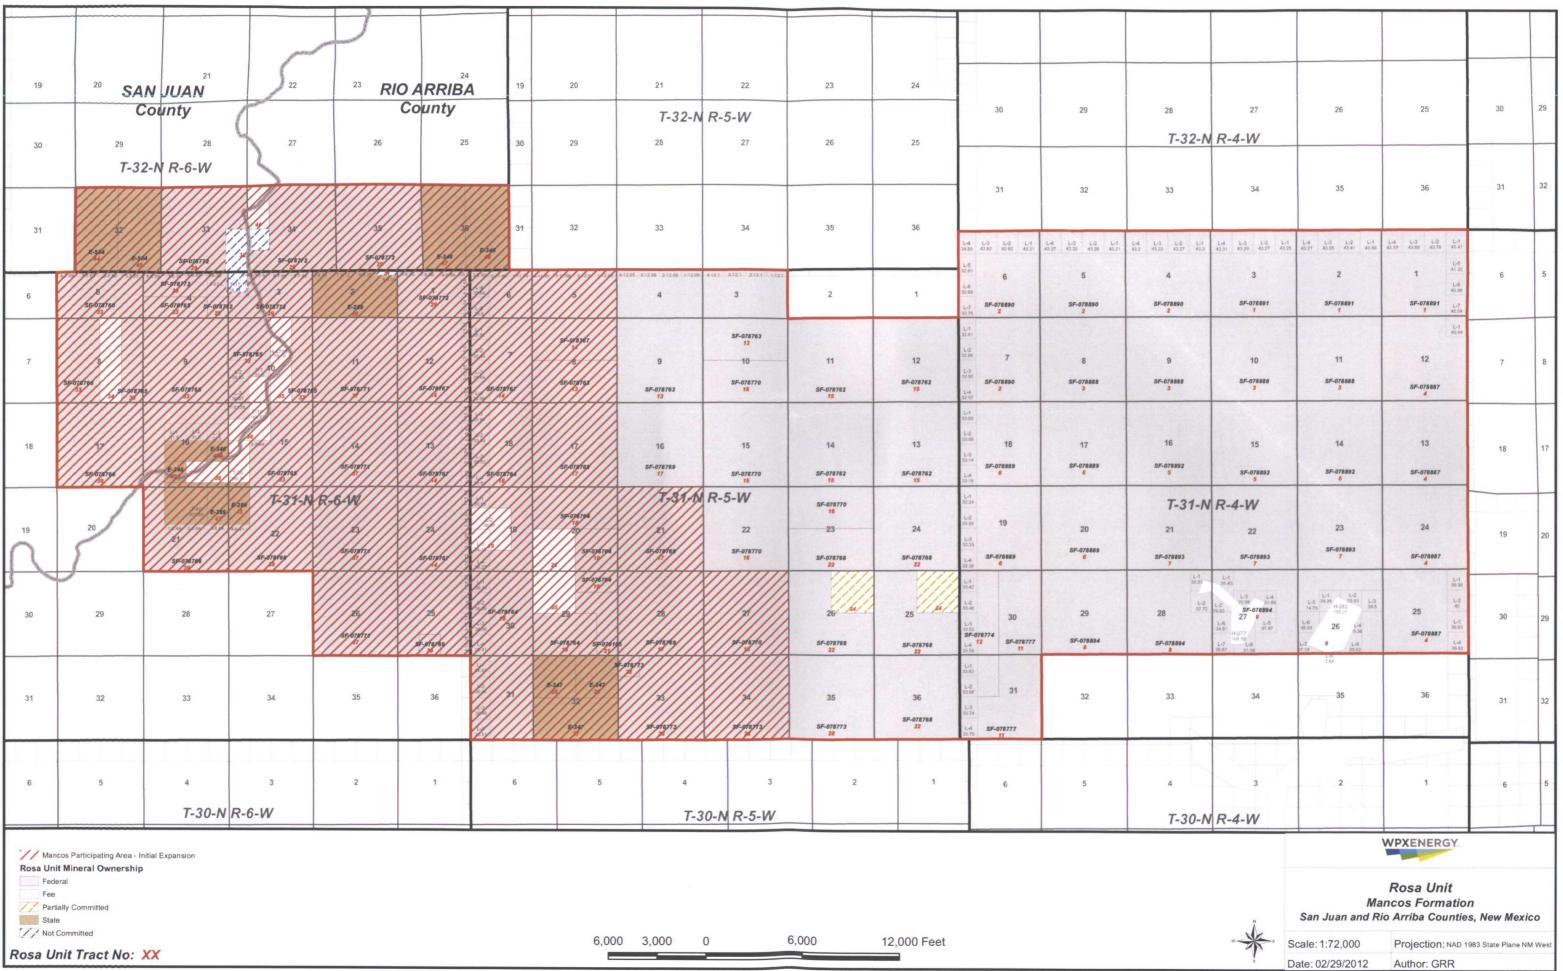

The Participating Areas that have been established in the Rosa Unit are as follows:

| <u>Formation</u> | <u>Revision</u> | <u>Effective</u>  |
|------------------|-----------------|-------------------|
| Fruitland Coal   | Twenty-Ninth    | June 1, 2009      |
| Pictured Cliffs  | Eighth          | June 1, 2000      |
| Mesaverde        | Twenty-Sixth    | September 1, 2001 |
| Mancos           | Initial         | October 31, 2008  |
| Dakota           | Thirty-Fifth    | December 1, 2009  |
|                  | •               |                   |

Attached are maps of the Rosa Unit showing the boundaries of the Participating Areas as applicable.

The following existing Mesaverde/Dakota wells were commingled in 2012:

Rosa Unit #23C

The following wells were plugged and abandoned in 2012: