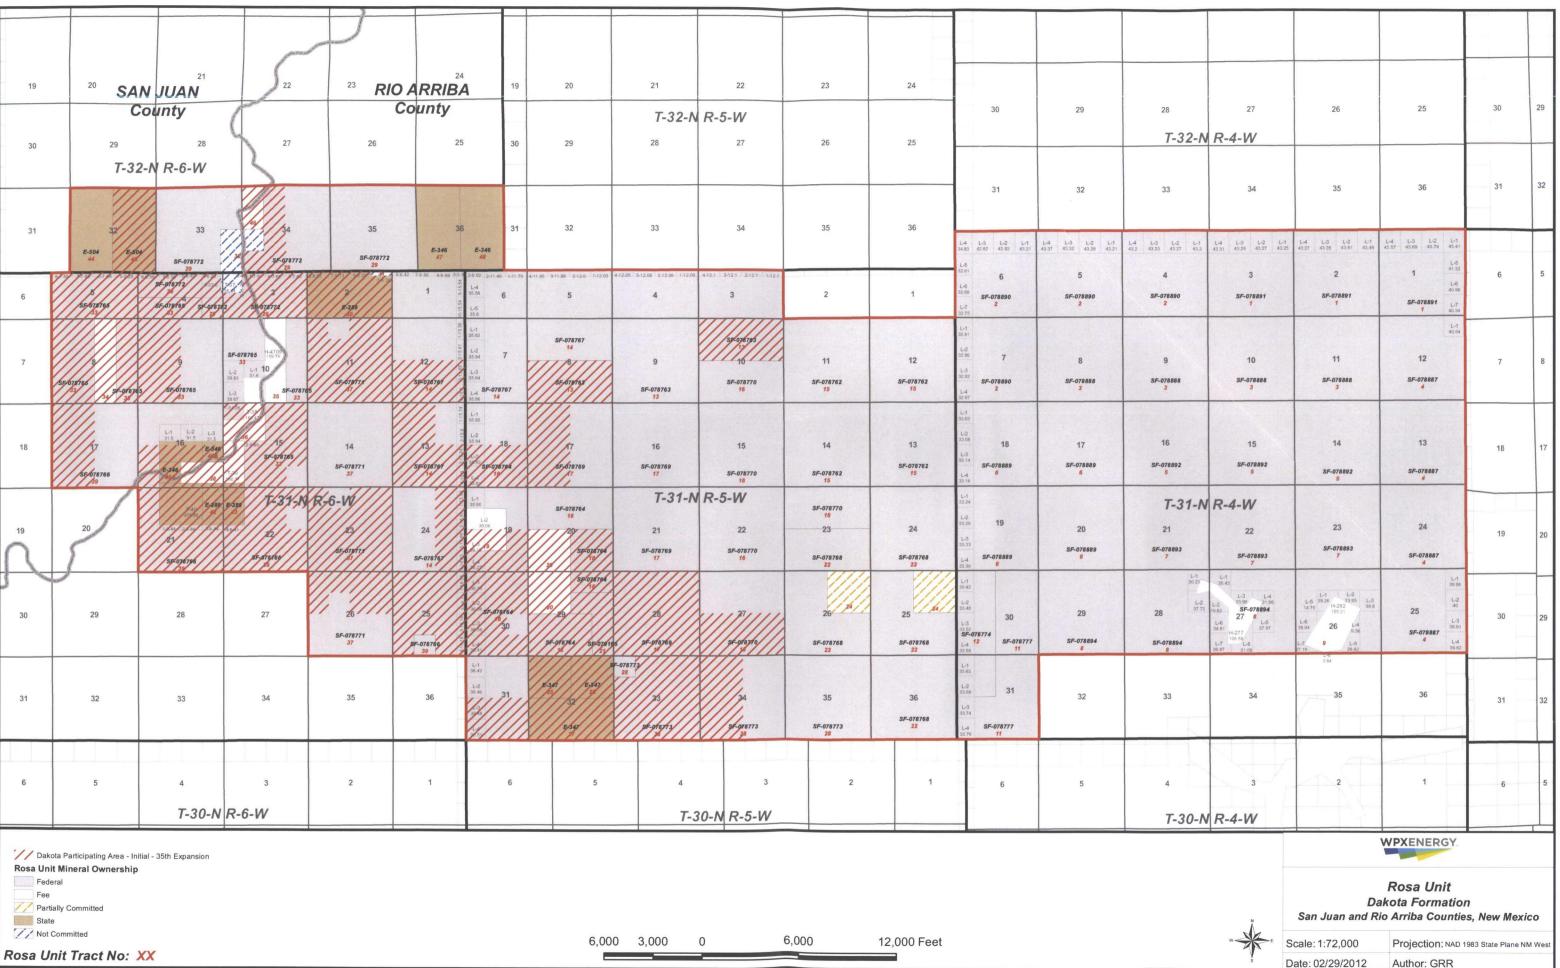

Attached are maps of the Rosa Unit showing the boundaries of the Participating Areas as applicable.

The following existing Mesaverde/Dakota wells were commingled in 2012:

Rosa Unit #23C

The following wells were plugged and abandoned in 2012: