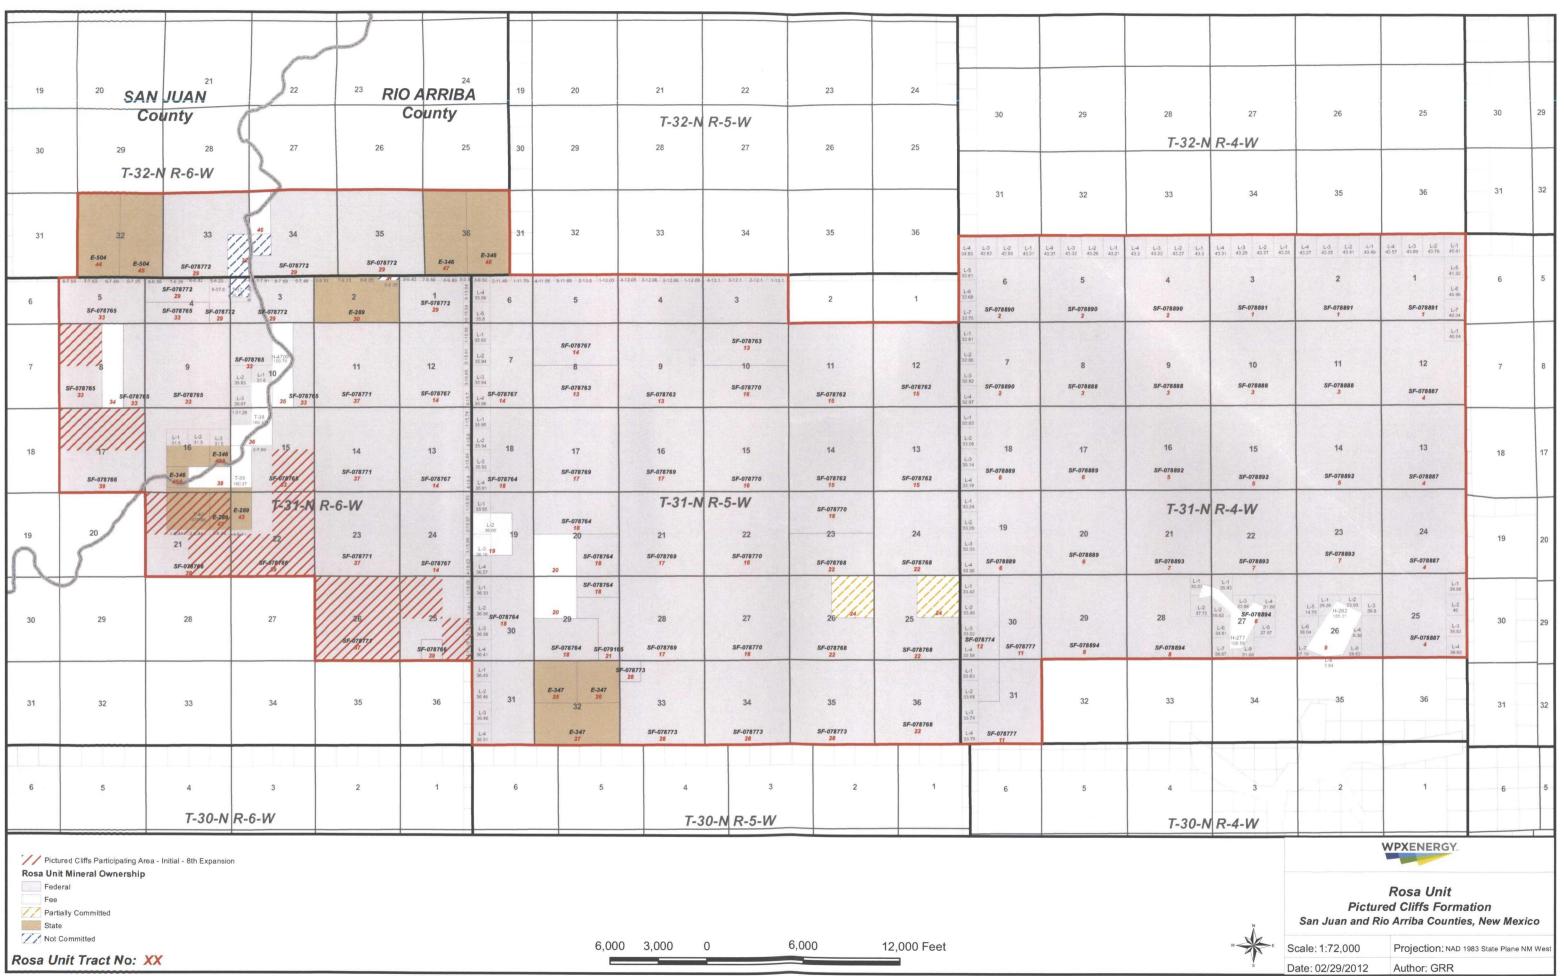

The Participating Areas that have been established in the Rosa Unit are as follows:

| <u>Formation</u> | <u>Revision</u> | <u>Effective</u>  |
|------------------|-----------------|-------------------|
| Fruitland Coal   | Twenty-Ninth    | June 1, 2009      |
| Pictured Cliffs  | Eighth          | June 1, 2000      |
| Mesaverde        | Twenty-Sixth    | September 1, 2001 |
| Mancos           | Initial         | October 31, 2008  |
| Dakota           | Thirty-Fifth    | December 1, 2009  |
|                  | •               |                   |

Attached are maps of the Rosa Unit showing the boundaries of the Participating Areas as applicable.

The following existing Mesaverde/Dakota wells were commingled in 2012:

Rosa Unit #23C

The following wells were plugged and abandoned in 2012: