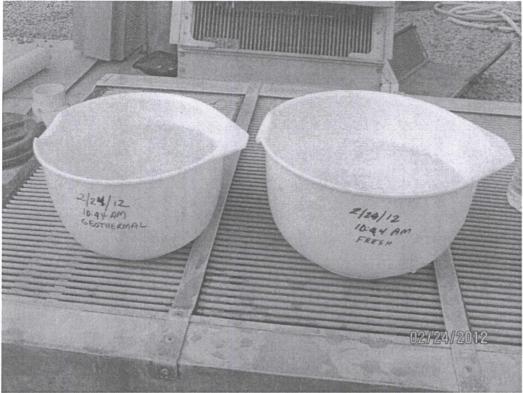

Fry Barn: 10:44 am sample of geothermal water and fresh water, geothermal water has pink tint

Fry Barn: Top view of 10:44 am sample of geothermal and fresh water samples

Fry Barn: Fry Close up of fingerlings, notice pink tint to fingerlings (fry)