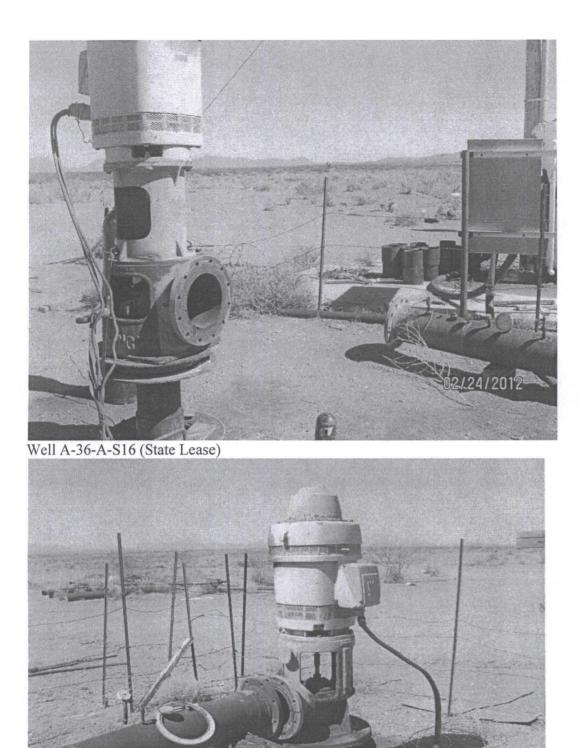

Well A-36-A-S16 (State Lease): no evidence of pumping or dye injection

Well A-36-A-S18 (State Lease): no evidence of pumping or dye injection

02/24/2012

Well A-36-A-S19 (State Lease): no evidence of pumping or dye injection

Well A-36-A-S19 (State Lease)

Well A-36-A-S15 (State Lease): no evidence of pumping or dye injection

Well A-36-A-S15 (State Well): soil around ground is oil stained, not wet

Well 55-7 (A-758-POD1) BLM Lease: ground around well and tank had recently been saturated