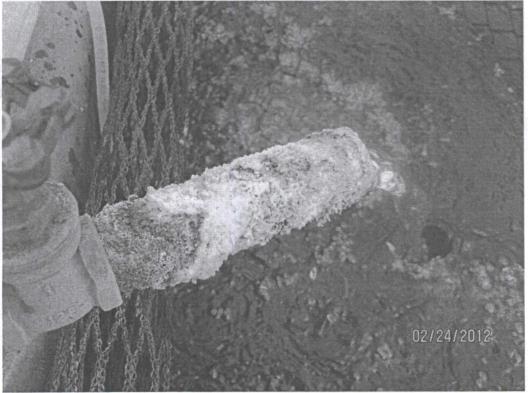

Breeder barn: fish from circular tank showing pink tint

Well A-36-A-S17: where dye was injected (notice dye stains on soil around well)

At well A-36-A-S17: close up of dye stain of soil

At well A-36-A-S17, leakage of dye onto soil near well