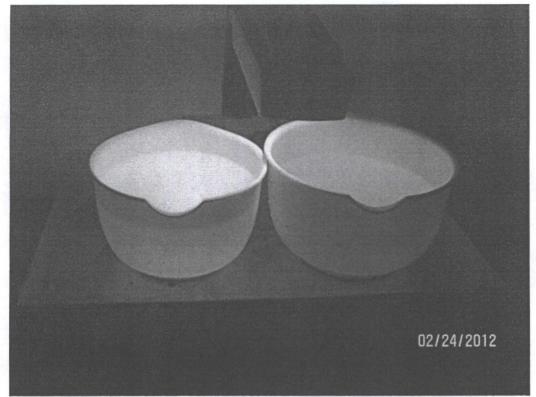

Fry Barn: Water samples taken by OSE of geothermal and fresh water.

Geothermal (on left) and Fresh (on right) water under black light: Geothermal water had strong fluorescent glow under the black light.