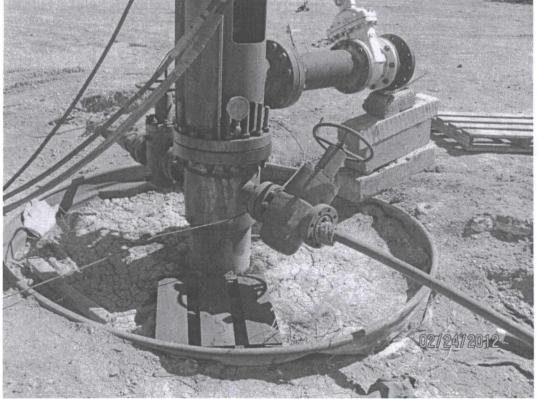

Breeder barn: fish from circular tank showing pink tint

Well A-36-A-S17: where dye was injected (notice dye stains on soil around well)

At well A-36-A-S17: close up of dye stain of soil

At well A-36-A-S17, leakage of dye onto soil near well