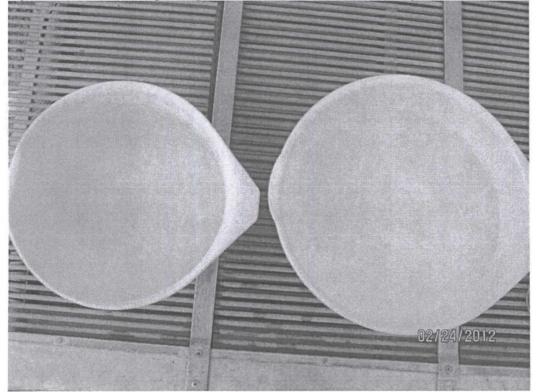

Fry Barn: 10:44 am sample of geothermal water and fresh water, geothermal water has pink tint

Fry Barn: Top view of 10:44 am sample of geothermal and fresh water samples

Fry Barn: Fry Close up of fingerlings, notice pink tint to fingerlings (fry)