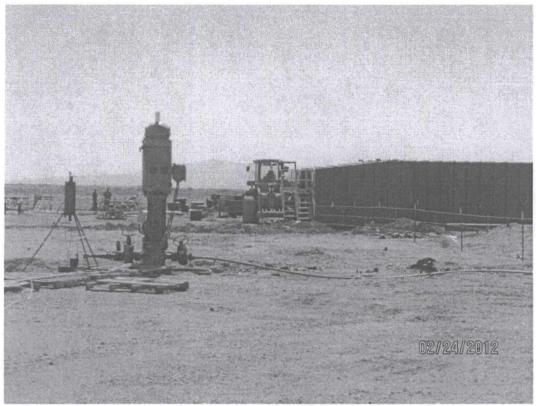

Well A-36-A-S19 (State Lease)

Well A-36-A-S15 (State Lease): no evidence of pumping or dye injection

Well A-36-A-S15 (State Well): soil around ground is oil stained, not wet

Well 55-7 (A-758-POD1) BLM Lease: ground around well and tank had recently been saturated

Well 55-7 (A-758-POD1) BLM Lease: ground around well and tank had recently been saturated

Well 55-7 (A-758-POD1) BLM Lease: ground around well and tank had recently been saturated

Well 53-07 (A-758-POD4) BLM Lease: ground around well had recently been saturated