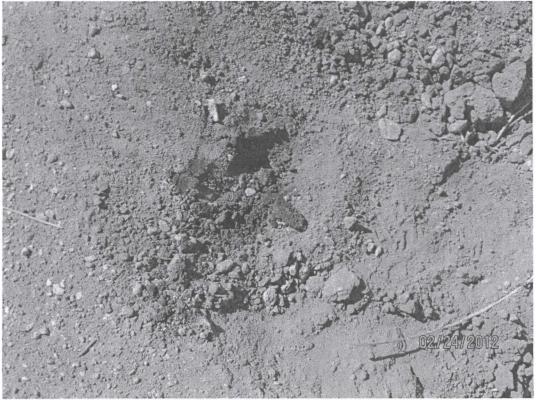

- Went to the fry barn to observe the complaint of the water being pink from the geothermal wells. Samples were taken from the geothermal source and the fresh (cold) water source. The water from the geothermal source was visibly tainted pink. The water from the fresh water source was not visibly tainted at this time. (The fresh (cold) water wells are located approx 1 mile to the west of the facility)
- Some of the fry in the tanks were also visibly tainted a light pink (the fry are different colors, some dark and some light cream color, the taint was noticeable on the light cream color fry).
- > Samples were obtained by OSE from the geothermal and fresh water sources.
- Since based on the reading of Rhodamine WT which is a fluorescent dye and can thus be detected easily and inexpensively with instruments called fluorometers, the samples were placed under a black light, the geothermal sample had a strong glow under the black light, the fresh sample did not have a glow to it. \*Note this was done only to see if the dye Rhodamine could be detected with a black light\*
- Went to the breeder barn, the deposits on the water faucets to the tanks have a pink stain. The breeder fish had a noticeable pink taint to them.
- Inspected Rosette's State Lease wells
  - A-36-A-S17: GPS Location: North 32°9'11.85" West 108°49'52.39"
    - This well has been capped since it was drilled by Dale Burgett, work has been done to the well recently.
    - Soil patches around the well are stained pink which indicated that this well was used for the injection of the Rhodamine WT dye for the tracer test.
  - o A-36-A-S16: GPS Location: North 32°9'10.35" West 108°49'48.13"
    - Pump still on well but not connected to water lines for greenhouses
    - No sign of well recently being pumped or dye injected into well

Breeder barn: fish from circular tank showing pink tint

Well A-36-A-S17: where dye was injected (notice dye stains on soil around well)

At well A-36-A-S17: close up of dye stain of soil

At well A-36-A-S17, leakage of dye onto soil near well