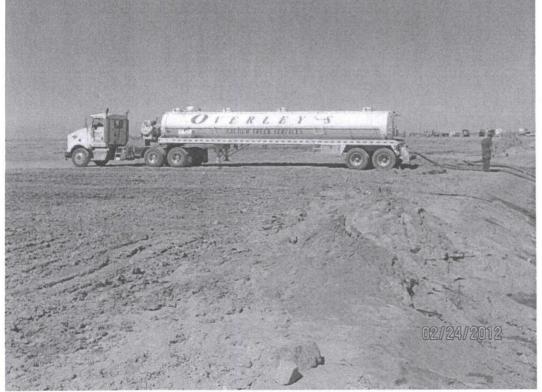

 $\cap$ 

- 55-7 : A-758-POD1 (A-36-A-S20) GPS Location: North 32°8'39.47" West 108°50'9.39"
  - Well still has same equipment setup as on February 9, 2012 inspection
  - Area around well and green water storage tank that well is hooked up to discharge into shows that the ground has been recently saturated as if the well was pumped.
- o 53-07: A-758-POD4: GPS Location: North 32°8'51.39" West 108°50'8.06"
  - Well still has same setup as on February 9, 2012 inspection
  - A large green water storage tank is on site
  - Area around well shows that the ground has been recently saturated as if the well was pumped.
- o 45-07: A-758-POD5: GPS Location: North 32°8'39.93" West 108°50'16.19"
  - Well still has same equipment setup as on February 9, 2012 inspection
  - Area around well is dry, it does not appear as if this well was recently pumped
  - Equipment from the 47-07 drill site has been moved up to the 45-07 site
- o 47-07: A-758-POD6: Approx GPS Location: North 32°8'27.30" West 108°50'15.70"
  - Drill rig has been removed from site and well capped
  - Overley's Vacuum Truck Services was on site removing water from reservoir

Well 47-07 (A-758-POD6) BLM Lease: vacuum tank empting reservoir.