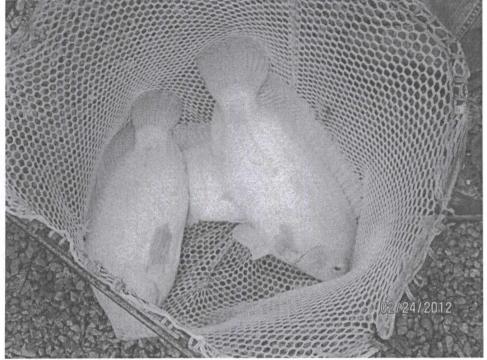

- Went to the fry barn to observe the complaint of the water being pink from the geothermal wells. Samples were taken from the geothermal source and the fresh (cold) water source. The water from the geothermal source was visibly tainted pink. The water from the fresh water source was not visibly tainted at this time. (The fresh (cold) water wells are located approx 1 mile to the west of the facility)
- Some of the fry in the tanks were also visibly tainted a light pink (the fry are different colors, some dark and some light cream color, the taint was noticeable on the light cream color fry).
- > Samples were obtained by OSE from the geothermal and fresh water sources.
- Since based on the reading of Rhodamine WT which is a fluorescent dye and can thus be detected easily and inexpensively with instruments called fluorometers, the samples were placed under a black light, the geothermal sample had a strong glow under the black light, the fresh sample did not have a glow to it. \*Note this was done only to see if the dye Rhodamine could be detected with a black light\*
- Went to the breeder barn, the deposits on the water faucets to the tanks have a pink stain. The breeder fish had a noticeable pink taint to them.
- Inspected Rosette's State Lease wells
  - A-36-A-S17: GPS Location: North 32°9'11.85" West 108°49'52.39"
    - This well has been capped since it was drilled by Dale Burgett, work has been done to the well recently.
    - Soil patches around the well are stained pink which indicated that this well was used for the injection of the Rhodamine WT dye for the tracer test.
  - o A-36-A-S16: GPS Location: North 32°9'10.35" West 108°49'48.13"
    - Pump still on well but not connected to water lines for greenhouses
    - No sign of well recently being pumped or dye injected into well

Fry Barn: 10:44 am sample of geothermal water and fresh water, geothermal water has pink tint

Fry Barn: Top view of 10:44 am sample of geothermal and fresh water samples

Fry Barn: Fry Close up of fingerlings, notice pink tint to fingerlings (fry)