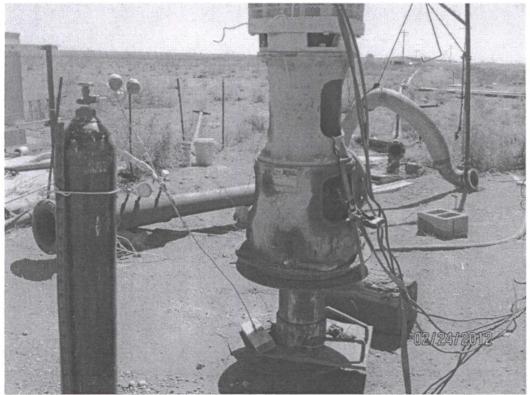

Breeder barn: fish from circular tank showing pink tint

Well A-36-A-S17: where dye was injected (notice dye stains on soil around well)

At well A-36-A-S17: close up of dye stain of soil

At well A-36-A-S17, leakage of dye onto soil near well