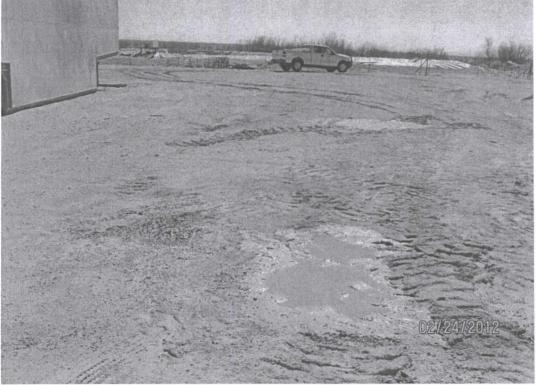

Well A-36-A-S19 (State Lease)

Well A-36-A-S15 (State Lease): no evidence of pumping or dye injection

Well A-36-A-S15 (State Well): soil around ground is oil stained, not wet

Well 55-7 (A-758-POD1) BLM Lease: ground around well and tank had recently been saturated

Well 55-7 (A-758-POD1) BLM Lease: ground around well and tank had recently been saturated

Well 55-7 (A-758-POD1) BLM Lease: ground around well and tank had recently been saturated

Well 53-07 (A-758-POD4) BLM Lease: ground around well had recently been saturated