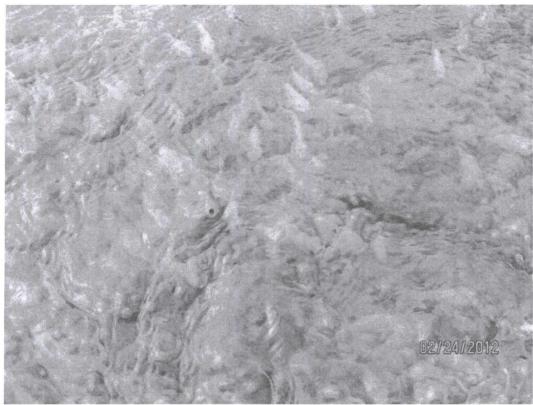

Fry Barn: 10:44 am sample of geothermal water and fresh water, geothermal water has pink tint

Fry Barn: Top view of 10:44 am sample of geothermal and fresh water samples

Fry Barn: Fry Close up of fingerlings, notice pink tint to fingerlings (fry)