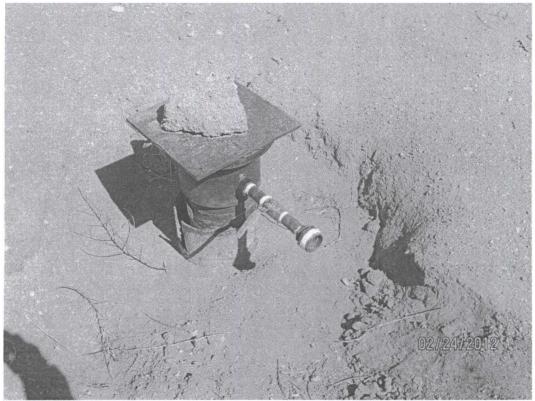

- Went to the fry barn to observe the complaint of the water being pink from the geothermal wells. Samples were taken from the geothermal source and the fresh (cold) water source. The water from the geothermal source was visibly tainted pink. The water from the fresh water source was not visibly tainted at this time. (The fresh (cold) water wells are located approx 1 mile to the west of the facility)
- Some of the fry in the tanks were also visibly tainted a light pink (the fry are different colors, some dark and some light cream color, the taint was noticeable on the light cream color fry).
- > Samples were obtained by OSE from the geothermal and fresh water sources.
- Since based on the reading of Rhodamine WT which is a fluorescent dye and can thus be detected easily and inexpensively with instruments called fluorometers, the samples were placed under a black light, the geothermal sample had a strong glow under the black light, the fresh sample did not have a glow to it. \*Note this was done only to see if the dye Rhodamine could be detected with a black light\*
- Went to the breeder barn, the deposits on the water faucets to the tanks have a pink stain. The breeder fish had a noticeable pink taint to them.
- Inspected Rosette's State Lease wells
  - A-36-A-S17: GPS Location: North 32°9'11.85" West 108°49'52.39"
    - This well has been capped since it was drilled by Dale Burgett, work has been done to the well recently.
    - Soil patches around the well are stained pink which indicated that this well was used for the injection of the Rhodamine WT dye for the tracer test.
  - o A-36-A-S16: GPS Location: North 32°9'10.35" West 108°49'48.13"
    - Pump still on well but not connected to water lines for greenhouses
    - No sign of well recently being pumped or dye injected into well

 $\cap$ 

- 55-7 : A-758-POD1 (A-36-A-S20) GPS Location: North 32°8'39.47" West 108°50'9.39"
  - Well still has same equipment setup as on February 9, 2012 inspection
  - Area around well and green water storage tank that well is hooked up to discharge into shows that the ground has been recently saturated as if the well was pumped.
- o 53-07: A-758-POD4: GPS Location: North 32°8'51.39" West 108°50'8.06"
  - Well still has same setup as on February 9, 2012 inspection
  - A large green water storage tank is on site
  - Area around well shows that the ground has been recently saturated as if the well was pumped.
- o 45-07: A-758-POD5: GPS Location: North 32°8'39.93" West 108°50'16.19"
  - Well still has same equipment setup as on February 9, 2012 inspection
  - Area around well is dry, it does not appear as if this well was recently pumped
  - Equipment from the 47-07 drill site has been moved up to the 45-07 site
- o 47-07: A-758-POD6: Approx GPS Location: North 32°8'27.30" West 108°50'15.70"
  - Drill rig has been removed from site and well capped
  - Overley's Vacuum Truck Services was on site removing water from reservoir

Well A-36-A-S19 (State Lease)

Well A-36-A-S15 (State Lease): no evidence of pumping or dye injection

Well A-36-A-S15 (State Well): soil around ground is oil stained, not wet

Well 55-7 (A-758-POD1) BLM Lease: ground around well and tank had recently been saturated

Well 55-7 (A-758-POD1) BLM Lease: ground around well and tank had recently been saturated

Well 55-7 (A-758-POD1) BLM Lease: ground around well and tank had recently been saturated

Well 53-07 (A-758-POD4) BLM Lease: ground around well had recently been saturated