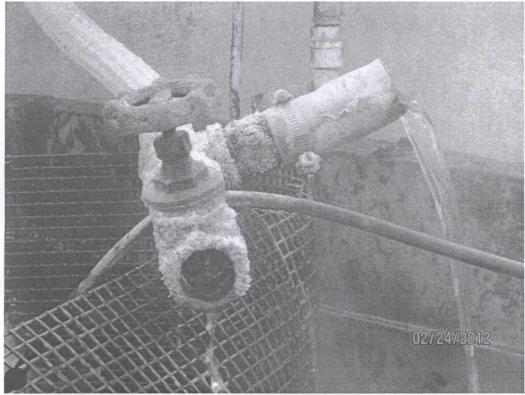

Breeder barn: faucet to breeder tank, pink dye has stained the deposits on the faucet.

Breeder barn: more staining of deposits on tank faucets.

Breeder barn: breeding run showing the fish tainted pink.

Breeder barn: circular tank of breeders, shows pink tint to fish