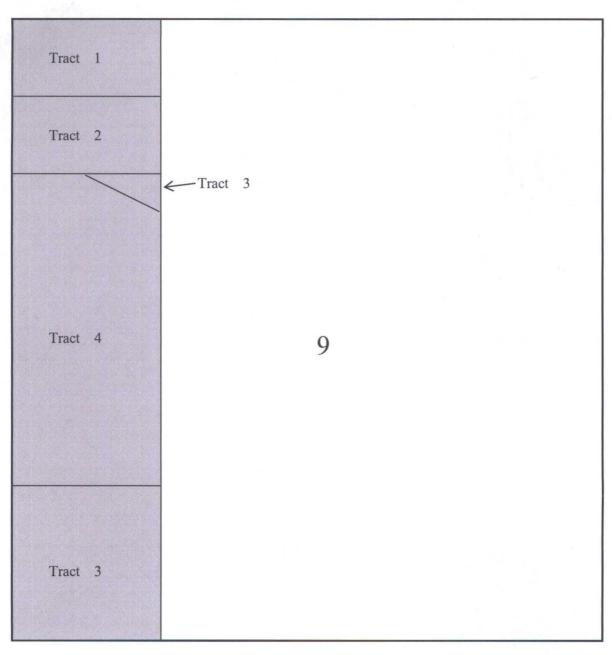

# Stonewall "9" Fee #1H

W ½ of the W ½ of Section 9, T19S, R26E, Eddy County

| - |     | . 4 |  |
|---|-----|-----|--|
| 1 | rac | t I |  |

100% Yates Petroleum Corp. (100% Edith Maurie Young)

## Tract 2

60% COG Operating LLC 40% Yates Petroleum Corp.

### Tract 3

42.50% COG Operating LLC

25.00% Sharbro Oil, Ltd. Co.

12.50% Yates Petroleum Corp.

6.25% OXY Y-1 Company

6.25% Abo Petroleum Corp.

6.25% Myco Industries, Inc.

1.25% Concho Oil & Gas LLC

### Tract 4

51.00% COG Operating LLC

34.00% Yates Petroleum Corp.

5.00% OXY Y-1 Company

5.00% Abo Petroleum Corp.

5.00% Myco Industries, Inc.

(50.00% Anna Lou Home)