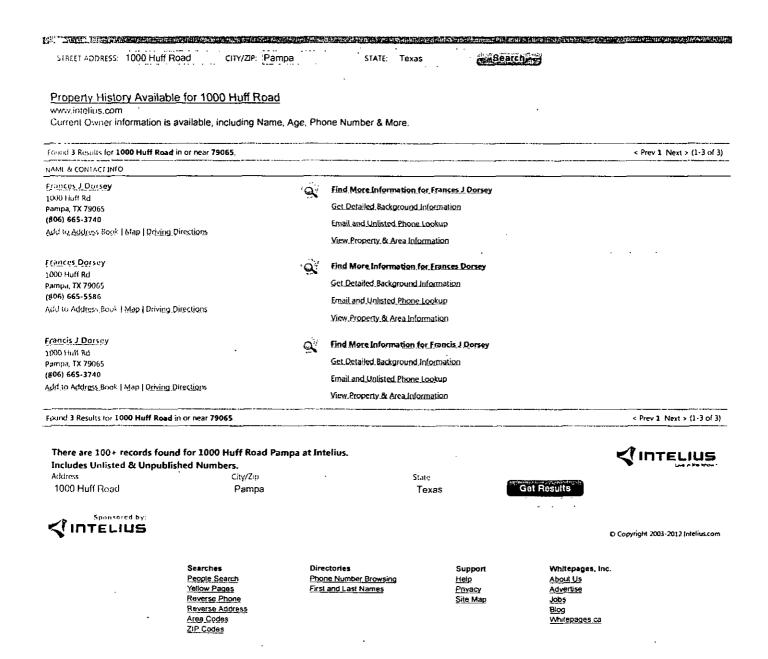

We regret any confusion this may have created for you.

Very truly yours,

ż J

Kevin Hammit Vice President - Land

KH/glb

Enclosures

Cent letter return rorent to J. Roberts at the of Firmington NM (Anyukucan) of 505-564-4719 Number scruce seconday to the neconded in cosyc MCKIND "Robert's Forming on new Tried and in JK 256-5 Gow & to look for Culture on Dr Jer J the Ore On address 13 returned as es, Jack G. Suberty product main 5/3/ 2 Ma is returned to Mind undelivereste. Got nesses that the share was disconnected or as longer Tried cilling Frances Doriey MM 87401 Stigs for roly 79065 (J.C. Johnson int.).