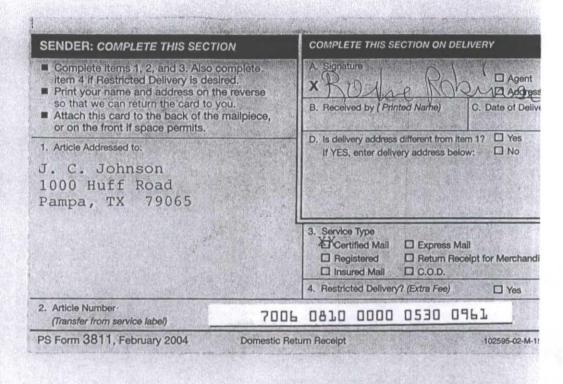

We regret any confusion this may have created for you.

Very truly yours,

ż J

Kevin Hammit Vice President - Land

KH/glb

Enclosures

Cent letter return rorent to J. Roberts at the of Firmington NM (Anyukucan) of 505-564-4719 Number scruce seconday to the neconded in cosyc MCKIND "Robert's Forming on new Tried and in JK 256-5 Gow & to look for Culture on Dr Jer J the Ore On address 13 returned as es, Jack G. Suberty product main 5/3/ 2 Ma is returned to Mind undelivereste. Got nesses that the share was disconnected or as longer Tried cilling Frances Doriey MM 87401 Stigs for roly 79065 (J.C. Johnson int.).