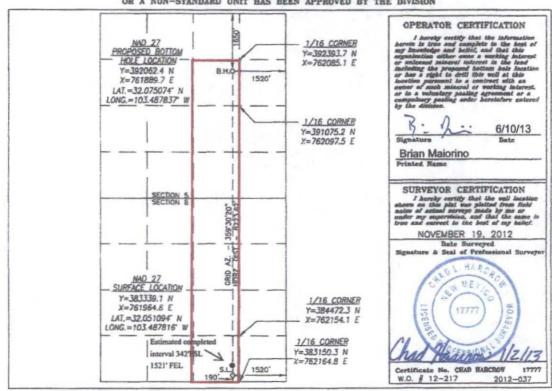

| API Number             | Pool Code | Pool Naz                    | ne                      |  |  |
|------------------------|-----------|-----------------------------|-------------------------|--|--|
|                        | 97892     | Wildcat G-06 S263407P; Bon  | 6 S263407P; Bone Spring |  |  |
| Property Code<br>38865 |           | R 8 FEDERAL                 | Well Number<br>5H       |  |  |
| OGRED No.<br>229137    |           | erator Name<br>ERATING, LLC | Elevation<br>3342.4     |  |  |

Surface Location

| UL or lot No. | Section | Township | Range | Lot Idn | Feet from the | North/South line | Feet from the | East/West line | County |
|---------------|---------|----------|-------|---------|---------------|------------------|---------------|----------------|--------|
| 0             | 8       | 26-S     | 34-E  |         | 190           | SOUTH            | 1520          | EAST           | LEA    |

Bottom Hole Location If Different From Surface

|                 |         |           |              |         |         | North/South line<br>NORTH |  |  |
|-----------------|---------|-----------|--------------|---------|---------|---------------------------|--|--|
| Dedicated Acres | Joint o | or Infili | onsolidation | Code On | der No. |                           |  |  |

NO ALLOWABLE WILL BE ASSIGNED TO THIS COMPLETION UNTIL ALL INTERESTS HAVE BEEN CONSOLIDATED OR A NON-STANDARD UNIT HAS BEEN APPROVED BY THE DIVISION