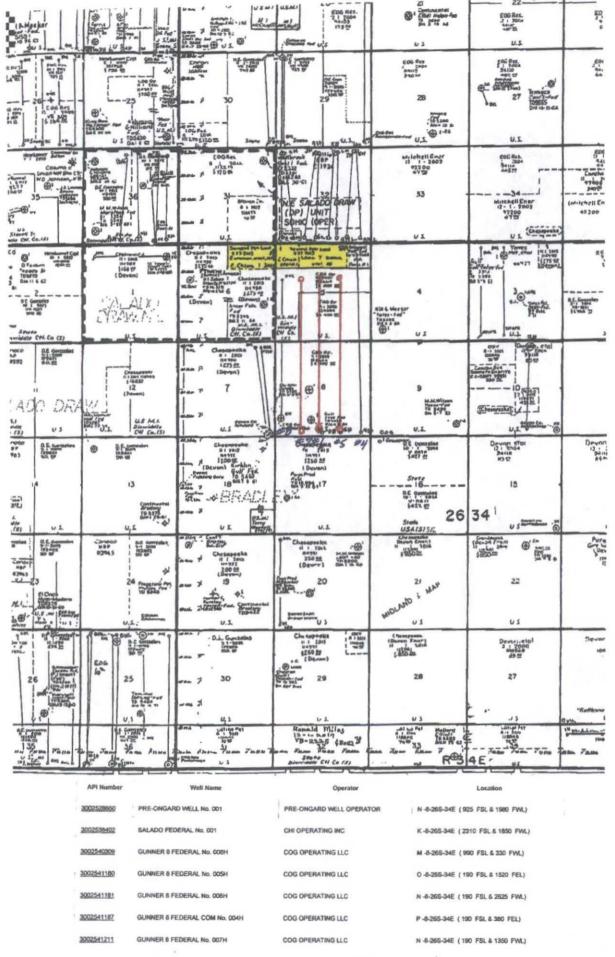

Section 5 and Section 8, T26S-R34E, Lea Co. NM

| API Number             | Pool Code | Pool Naz                    | ne                      |  |  |
|------------------------|-----------|-----------------------------|-------------------------|--|--|
|                        | 97892     | Wildcat G-06 S263407P; Bon  | 6 S263407P; Bone Spring |  |  |
| Property Code<br>38865 |           | R 8 FEDERAL                 | Well Number<br>5H       |  |  |
| OGRED No.<br>229137    |           | erator Name<br>ERATING, LLC | Elevation<br>3342.4     |  |  |

Surface Location

| UL or lot No. | Section | Township | Range | Lot Idn | Feet from the | North/South line | Feet from the | East/West line | County |
|---------------|---------|----------|-------|---------|---------------|------------------|---------------|----------------|--------|
| 0             | 8       | 26-S     | 34-E  |         | 190           | SOUTH            | 1520          | EAST           | LEA    |

| DISTRICT IV            | WELL LOCATION AND  | ACREAGE DEDICATION PLAT                   | AMENDED REPORT       |
|------------------------|--------------------|-------------------------------------------|----------------------|
| API Number             | Pool Code<br>97892 | Poel Name Wildcat G-06 S263407P; Bone Spi | ring                 |
| Property Code<br>38865 |                    | 8 FEDERAL                                 | Well Number<br>6H    |
| ogrid No.<br>229137    |                    | CRATING, LLC                              | Elevation<br>3351.3' |

Surface Location

| UL or lot No. | Section | Township | Range | Lot Idn | Feet from the | North/South line | Feet from the | Enst/West line | County |
|---------------|---------|----------|-------|---------|---------------|------------------|---------------|----------------|--------|
| N             | 8       | 26-S     | 34-E  | 4.77    | 190           | SOUTH            | 2625          | WEST           | LEA    |