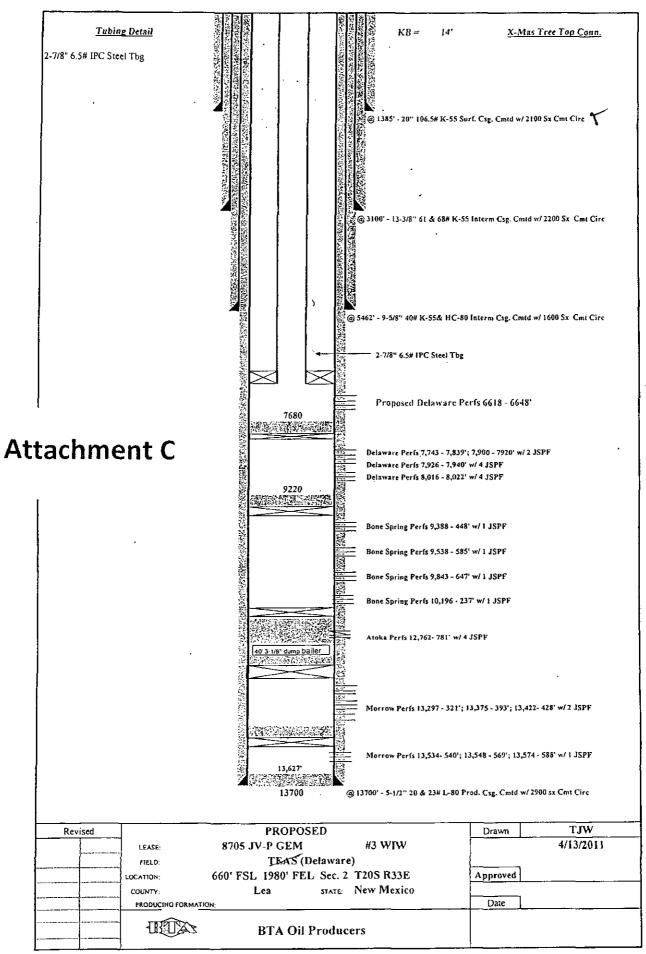

| Side 1            | IN                              | JECTION WELL DATA SH | EET                                    |                                             |     |
|-------------------|---------------------------------|----------------------|----------------------------------------|---------------------------------------------|-----|
| OPERATOR:         | BTA OIL PRODUCERS               | LLC                  |                                        |                                             |     |
| WELL NAME & NUMBE | R: <u>8705 JV-P Gem No. 3 W</u> | IW ~                 |                                        |                                             |     |
|                   | 660' FSL & 1980' FEL, I         |                      |                                        | TONO IGUE                                   |     |
|                   | FOOTAGE LOCATION  RE SCHEMATIC  | UNIT LETTER          | SECTION <u>WELL Consumates Surface</u> | TOWNSHIP RANC<br>ONSTRUCTION DATA<br>Casing | jE  |
|                   |                                 | Hole Size:           | 26"                                    | Casing Size: 20"                            |     |
|                   |                                 | Cemented with:       | <u>2100</u> sx.                        | or                                          | ft³ |
|                   |                                 | Top of Cement:       | surface                                | Method Determined: circ                     |     |
|                   |                                 |                      | <u>Intermedia</u>                      | te Casing                                   |     |
|                   |                                 | Hole Size:           | <u> 17-1/2"</u>                        | Casing Size: <u>13-3/8"</u>                 |     |
|                   |                                 | Cemented with:       | <u>2200</u> sx.                        | or                                          | ft³ |
|                   |                                 | Top of Cement:       | surface                                | Method Determined: circ                     |     |
|                   | ,                               |                      | <u>Productio</u>                       | n Casing                                    |     |
|                   |                                 | Hole Size:           | 12-1/4"                                | Casing Size: 9-5/8"                         |     |
|                   |                                 | Cemented with:       | <u>1600</u> sx.                        | or                                          | ft³ |
|                   |                                 | Top of Cement:       | surface                                | Method Determined: circ                     |     |
|                   |                                 | Total Depth:         | 13700'                                 |                                             |     |
| -                 |                                 |                      | Injection                              | Interval                                    |     |
|                   |                                 | Propose              | 6618fee                                | et to <u>6648 Perf</u>                      |     |

(Perforated or Open Hole; indicate which)

# INJECTION WELL DATA SHEET

| OPERATOR:           | BTA OIL PRODUCERS LLC       |                  | ·····                 |                            |                 |
|---------------------|-----------------------------|------------------|-----------------------|----------------------------|-----------------|
| WELL NAME & NUMBER: | 8705 JV-P Gem No. 3 WIW     |                  |                       | . <u> </u>                 |                 |
| WELL LOCATION:      | 660' FSL & 1980' FEL, UL O, |                  |                       |                            |                 |
| FC                  | OTAGE LOCATION              | UNIT LETTER      | SECTION               | TOWNSHIP                   | RANGE           |
| WELLBORE            | SCHEMATIC                   |                  | WELL CO<br>Surface C  | ONSTRUCTION DATA<br>Casing |                 |
|                     |                             | Hole Size:       | 26"                   | Casing Size: 20"           |                 |
|                     |                             | Cemented with:   | <u>2100</u> sx.       | or                         | ft <sup>3</sup> |
|                     |                             | Top of Cement:   | surface               | Method Determined:         | circ            |
|                     | ·                           |                  | <u>Intermediat</u>    | e Casing                   |                 |
|                     |                             | Hole Size:       | 17-1/2"/12-1/4"       | Casing Size: 13-3/8        | <u>"/9-5/8"</u> |
| •                   |                             | Cemented with: _ | 2200/1600 sx.         | or                         | ft³             |
|                     |                             | Top of Cement:   | surface/surface       | Method Determined:         | circ/circ       |
|                     |                             |                  | Production            | Casing                     |                 |
|                     |                             | Hole Size:       | 8-3/4"                | Casing Size: 5-1/          | 2               |
|                     |                             | Cemented with:   | sx.                   | or                         | ft³             |
|                     |                             | Top of Cement: _ | surface               | Method Determined:         | circ            |
|                     |                             | Total Depth:     | 13700'                |                            |                 |
|                     |                             |                  | Injection !           | Interval                   |                 |
|                     |                             | Propose          | e 6618 feet           | to <u>6648</u> F           | erf             |
|                     |                             | •                | (Perforated or Open H | ole; indicate which)       |                 |

# INJECTION WELL DATA SHEET

| Γub | ubing Size: <u>2-7/8"</u>                 | Lining Material:                                                          | internally plastic-coated   |
|-----|-------------------------------------------|---------------------------------------------------------------------------|-----------------------------|
| Тур | ype of Packer: <u>Arrowset II</u>         |                                                                           | ,                           |
| Pac | acker Setting Depth: 6568'                |                                                                           |                             |
| Oth | Other Type of Tubing/Casing Sea           | ıl (if applicable): <u>CIBP @ :</u>                                       | ±7700, cap w/40' cmt        |
|     |                                           | Additional Data                                                           |                             |
| 1.  | . Is this a new well drilled for          | injection?Ye                                                              | es <u>X</u> No              |
| ,   | as an | he well originally drilled? Oi                                            |                             |
| 2.  | . Name of the Injection Forma             | tion: Delaware (upper H                                                   | Brushy Canyon)              |
| 3.  | Name of Field or Pool (if app             | plicable): SWD; Delaware                                                  |                             |
| 4.  |                                           | rated in any other zone(s)? List al letail, i.e. sacks of cement or plug( |                             |
|     |                                           |                                                                           |                             |
| 5.  | Give the name and depths of               | any oil or gas zones underlying o                                         | r overlying the proposed    |
|     | Yates 3300'; Delaware Sand                | 5486'; Brushy Canyon 7743'; Bo                                            | one Springs 7898'; Wolfcamp |
|     | 11174'; Strawn 12234'                     | <u> </u>                                                                  |                             |
|     |                                           |                                                                           |                             |
|     |                                           |                                                                           |                             |
|     |                                           | <del> </del>                                                              |                             |

# Section B:

1. Injection Formation:

Delaware

· Field or Pool Name:

SWD; Delaware

2. Injection Interval:

6618 - 6648'

3. Original Purpose of Well:

Drilled to test Morrow Formation

Current Purpose of Well:

Disposal in the Delaware

4. Other perforated intervals, bridge plugs, cement plugs:

Morrow Perforations:

13534 - 13588' CIBP @ 13500' w/20' cement

Morrow Perforations:

13222 - 13393' CIBP @ 13190' w/40' cement

Atoka Sand Perforations: 12762 – 12781' Squeezed w/25 sx cement, CIBP @ 12550'

w/40' cement

Bone Spring Perforations:

CIBP @ 9250' w/30' cement 9320 - 9340'

9388 - 9448'

9538 - 9585'

9843 - 9864' 10196 - 10237'

Delaware Perforations:

7743 - 8022'

(Proposed CIBP @ ±7700')

5. Next higher oil & gas zone: Yates (3300')

Next lower oil & gas zone: Bone Spring (9300')

See current and proposed wellbore schematic (Attachments B & C)