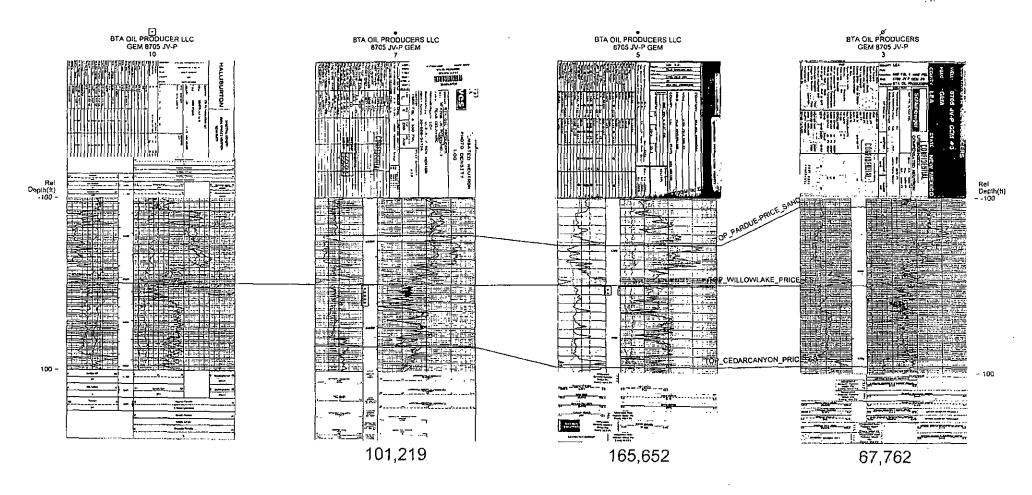

| 1 1                                     | <del>}</del>                          | 205                    | 34E   | 1980 FSL & 1980 FWL    |  |  |  |

a summer





# Attachment E

BTA Oil Producers LLC Application for Auth to Inject Gem. 8705 JV-P No. 3 WIW 30-025-30977

\*E194-9113/2012 91523 Au

# VII Operation Data

Proposed average daily injection volume 500 BWPD
 Proposed maximum daily injection volume 1500 BWPD

- 2. This will be a closed system.
- Proposed average daily injection pressure 700 psi
   Proposed maximum daily injection pressure 1320 psi
- 4. Sources of injection water will be produced water from area Delaware and Bone Spring producers that have been drilled, or may be drilled, on the Gem 8705 JV-P Lease (see list of source wells, Attachment G).

# LIST OF SOURCE WELLS

# Attachment G

| Property | Well Name           | Lease<br>Type | ULSTR                 | OCD UL | API          | Well Type | Pool                    |
|--------