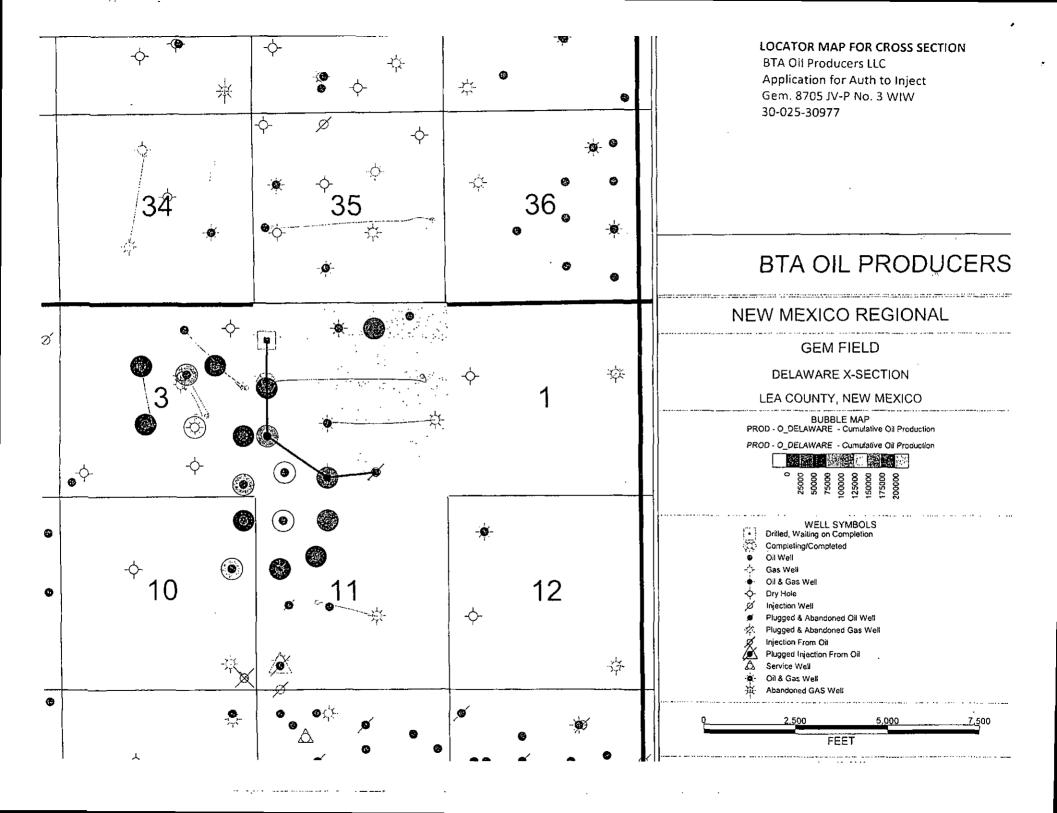

| 1 1                                     | <del>}</del>                          | 205                    | 34E   | 1980 FSL & 1980 FWL    |  |  |  |

a summer





# Attachment E

BTA Oil Producers LLC Application for Auth to Inject Gem. 8705 JV-P No. 3 WIW 30-025-30977

\*E194-9113/2012 91523 Au

# VII Operation Data

Proposed average daily injection volume 500 BWPD
 Proposed maximum daily injection volume 1500 BWPD

- 2. This will be a closed system.
- Proposed average daily injection pressure 700 psi
   Proposed maximum daily injection pressure 1320 psi
- 4. Sources of injection water will be produced water from area Delaware and Bone Spring producers that have been drilled, or may be drilled, on the Gem 8705 JV-P Lease (see list of source wells, Attachment G).

# LIST OF SOURCE WELLS

# Attachment G

| Property | Well Name           | Lease<br>Type | ULSTR                 | OCD UL | API          | Well Type | Pool                    |
|------