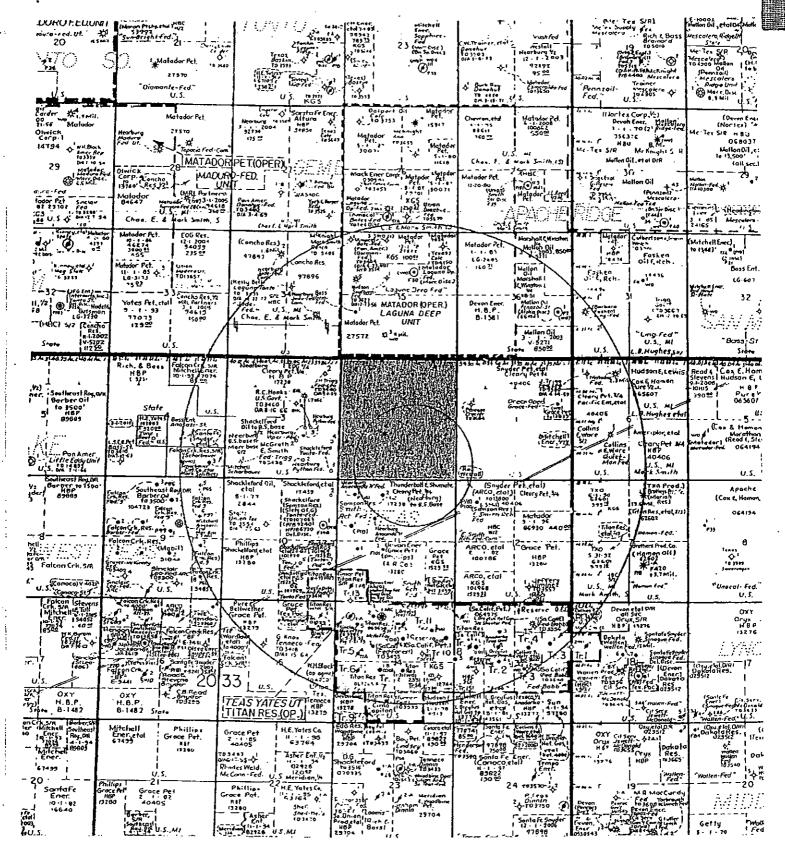

# Attachment D

BTA Oil Producers – Gem 8705 JV-P No. 3WIW Wells within ½ mile and 2 mile radius

BTA Oil Producers LLC Application for Auth to Inject Gem. 8705 JV-P No. 3 WtW 30-025-30977

| 33            | 32              | <ul><li>→ 35</li><li>→ 35</li></ul> |              | 31<br>卆                      | Attachment D1                                                                                                                                                                                                                   |
|---------------|-----------------|-------------------------------------|--------------|------------------------------|---------------------------------------------------------------------------------------------------------------------------------------------------------------------------------------------------------------------------------|
| 4             | 3               |                                     | ,<br>1 **    | <b>♦ *</b><br>6<br><b>\$</b> | BTA OIL PRODUCERS, LLC  8705 JV-P Gem #3  Location Map Lea Co. New Mexico  POSTED WELL DATA  West Number                                                                                                                        |
| 9             | † <sub>10</sub> | 1/2 Radius                          | * 12<br>+ *  | 7                            | WELL SYMBOLS O Location Only O made, Walting on Completion Q Well Gas Well On & Gas Well On Hote Sinjection Well SPlugged & Abandoned Oil Well SPRENGED & Abandoned Gas Well Injection From Oil A Service Well W Ock & Gas Well |
| <sup>16</sup> | ф<br>15         |                                     | • 13<br>• 13 | 18                           | Abandoned Service  REMARKS  1/2 Mile Radius Indicated in Red  Only Wells Within 2 Mile Radius Shown on Map  See Exhibit "A" For Well List  By. JHB  0 3 000 6,000  FEET                                                         |

BTA Oil Producers LLC Application for Auth to Inject Gem. 8705 IV-P No. 35/IA/

BTA Oil Producers LLC Application for Auth to Inject Gem. 8705 JV-P No. 3 WIW 30-025-30977

## VI AOR Well Data

|                        |                        | · · · · · · · · · · · · · · · · · · ·            |         |            |                              |                         | ···                          |                         |                          | <u> </u>      |               |                |
|------------------------|------------------------|--------------------------------------------------|---------|------------|------------------------------|-------------------------|------------------------------|-------------------------|--------------------------|---------------|---------------|----------------|
| Well                   |                        | ·                                                | Type of | Spud       | Comp                         | TD                      | Comp                         | Producing               |                          | asing Progra  |               |                |
| Name                   | Operator               | Location                                         | Well    | Date       | Date                         | PBTD                    | Interval                     | Formation               | Casing                   | Depth         | Amt Cmt       | Circ           |
| Gem 8705 JV-P #6H      | BTA Oil Producers LLC  | 1980' FSL & 1980' FWL<br>2039 FSL & 340' FEL BHL | Gas     | 8/5/1991   | 10/29/1991<br>Rec 12/26/2008 | 12908' MD<br>10178' TVĐ | 10400 - 12392'               | Bone Spring             | 20"<br>13-3/8"           | 1385<br>3116  | 2200<br>2200  | Circ<br>Circ   |
| 30-025-31318           | ,                      | 2-20S-33E                                        |         |            |                              | 12409'<br>CIBP @ 12675' |                              |                         | 8-5/8"<br>5-1/2 <b>"</b> | 5490<br>13640 | 1700<br>2600  | 4090<br>Circ   |
| Gem 8705 JV-P #6H      | BYA Oil Producers LLC  | 660' FSL & 810' FWL<br>2-20S-33E                 | Gas .   | 6/5/1991   | 9/7/1991                     | 10,340'<br>7,962'       | 6540 - 6560                  | Delaware                | 20"<br>13·3/8"           | 1400<br>3100  | 2200<br>2100  | Circ<br>Circ   |
| 30-025-31318           |                        | 2-203-33E                                        |         |            |                              | 7,302                   |                              |                         | 8-5/8"<br>5-1/2"         | 5490<br>10340 | 1700          | 4130<br>5310   |
| Gem 8705 JV-P #4       | BTA Oil Producers LLC  | 510' FSL & 1980' FWL<br>2-20S-33E                | 011 .   | 4/12/1991  | 6/1/1991                     | 10,297'<br>10,206'      | 9367 - 9418'<br>6583 - 6591' | Delaware<br>Bone Spring | 20"<br>13-3/8"           | 1370<br>3310  | 2100<br>2200  | Circ<br>Circ   |
| 30-025-31209           |                        |                                                  |         |            |                              |                         |                              | (commingled)            | 8-5/8*<br>5-1/2*         | 5550<br>10293 | 1700<br>1500  | 4160<br>Circ   |
| Gem 8705 JV-P #1       | BTA Oil Producers LLC  | 660' FNL & 1980' FEL<br>2-205-33E                | Oil     | 6/7/1987   | 1/1/1991                     | 13,700'<br>10,230'      | 6592 - 6599'<br>6312 - 6360' | Delaware<br>Bone Spring | 20"<br>13-3/8"           | 1350<br>3085  | 2200<br>2150  | Circ<br>Circ   |
| 30-025-29916           |                        |                                                  |         |            |                              | R8P @ 6975'             | ,                            | (commingled)            | 8-5/8"<br>5-1/2"         | 4015<br>13700 | 640<br>3500   | 4300<br>5800   |
| Gem 8705 JV-P #5       | BTA Oil Producers LLC  | 660' FSL & 810' FWL<br>2-205-33E                 | Oil     | 6/5/1991   | 8/27/1991<br>Rec 9/09/1999   | 10,340°<br>7,962°       | 6540 - 6550                  | Delaware                | 20"                      | 1400          | -2200<br>2100 | Circ<br>Circ   |
| 30-025-31271           |                        | 2203332                                          |         |            | , nec 3/03/1333              | ,,502                   | ļ                            |                         | 8-5/8"<br>S-1/2"         | 5490<br>10340 | 1700          | 4130<br>5310   |
| Smith Ranch Federal #2 | Three Rivers Op Co LLC | 660' FNL & 1980' FWL                             | Oil -   | 1/26/1991  | 11/8/1993<br>Rec 1/28/2008   | 9,746'<br>9,724'        | 6483 - 6590'                 | Delaware                | 13-3/8"<br>8-5/8"        | 438<br>5279   |               | Circ<br>Circ   |
| 30-025-31138           |                        |                                                  | -       |            | 2, 20, 2000                  |                         | <b>\</b>                     |                         | 5-1/2"                   | 9744          | 1350          | 4500           |
| State YS #1            | Aztec Oil & Gas        | 660' FSL & 1980' FWL (                           | P&A     | 10/28/1971 | 11/12/197                    | 3,562                   | 3460-3\$62'                  | Seven Rivers            | 9-5/8"<br>7"             | 1396<br>3150  |               | Surf*<br>2291* |
| 30-025-23897           |                        | \                                                | /       |            | ,                            |                         |                              |                         |                          |               | • BTA Calcu   | 1              |