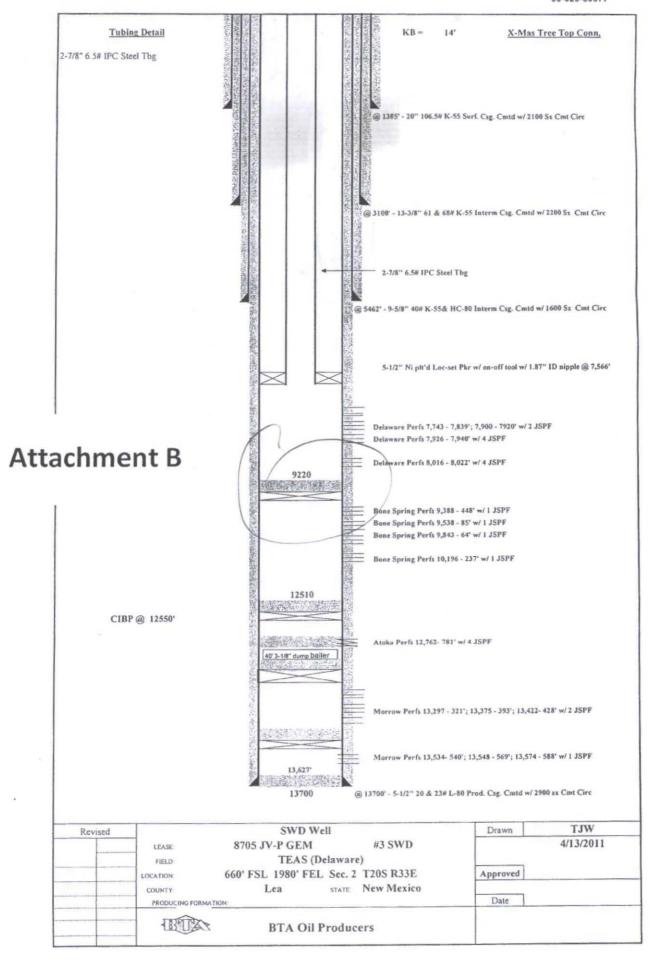

## Attachment A

## ∭ Well Data

## Section A:

1. Lease Name:

Gem, 8705 JV-P No. 3 WIW

Location:

660' FSL & 1980' FEL, Sec 2, T20S, R33E, Lea County, NM

Note:

Well is located in a potash area

## 2. Casing and Cement

| <u>EXISTING</u> |               |              |                  |                 |
|-----------------|---------------|--------------|------------------|-----------------|
| Casing Size     | Setting Depth | Sacks Cement | <u>Hole Size</u> | Top of Cement   |
| 20"             | 1385′         | 2100         | 26"              | Circ to Surface |
| 13-3/8"         | 3100'         | 2200         | 17-1/2"          | Circ to Surface |
| 9-5/8"          | 5426'         | 1600         | 12-1/4"          | Circ to Surface |
| 5-1/2"          | 13,700′       | 2900         | 8-3/4"           | Circ to Surface |
| PROPOSED .      |               |              |                  |                 |
| Casing Size     | Setting Depth | Sacks Cement | <u>Hole Size</u> | Top of Cement   |
| 20"             | 1385′         | 2100         | 26"              | Circ to Surface |
| 13-3/8"         | 3100'         | 2200         | 17-1/2"          | Circ to Surface |
| 9-5/8"          | 5426'         | 1600         | 12-1/4"          | Circ to Surface |
| 5-1/2"          | 13,700'       | 2900         | 8-3/4"           | Circ to Surface |

# Section B:

1. Injection Formation:

Delaware

· Field or Pool Name:

SWD; Delaware

2. Injection Interval:

6618 - 6648'

3. Original Purpose of Well:

Drilled to test Morrow Formation

Current Purpose of Well:

Disposal in the Delaware

4. Other perforated intervals, bridge plugs, cement plugs:

Morrow Perforations:

13534 - 13588' CIBP @ 13500' w/20' cement

Morrow Perforations:

13222 - 13393' CIBP @ 13190' w/40' cement

Atoka Sand Perforations: 12762 – 12781' Squeezed w/25 sx cement, CIBP @ 12550'

w/40' cement

Bone Spring Perforations:

CIBP @ 9250' w/30' cement 9320 - 9340'

9388 - 9448'

9538 - 9585'

9843 - 9864' 10196 - 10237'

Delaware Perforations:

7743 - 8022'

(Proposed CIBP @ ±7700')

5. Next higher oil & gas zone: Yates (3300')

Next lower oil & gas zone: Bone Spring (9300')

See current and proposed wellbore schematic (Attachments B & C)