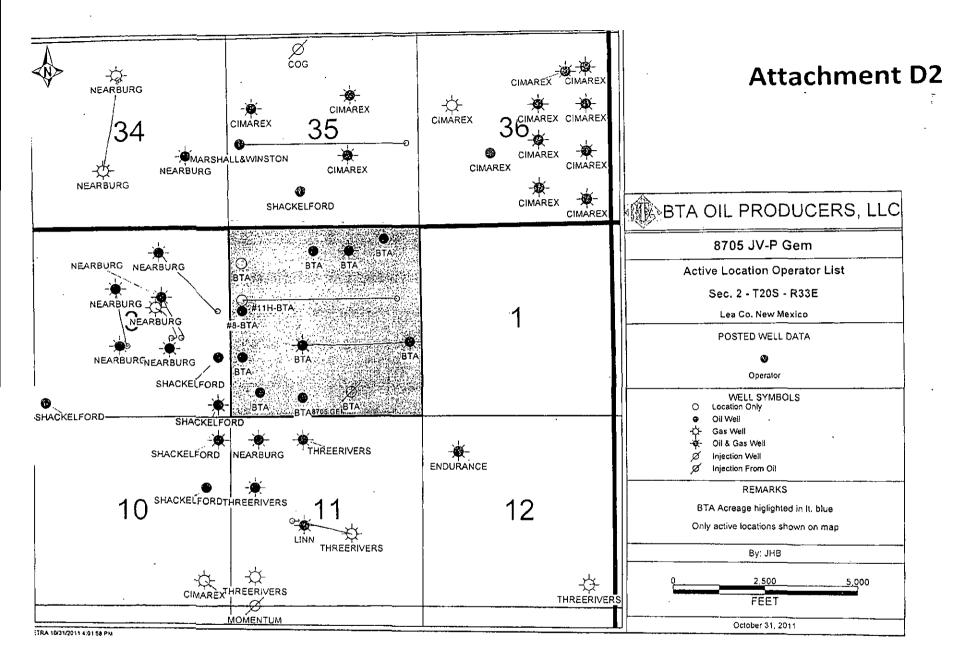

# Attachment D

BTA Oil Producers – Gem 8705 JV-P No. 3WIW Wells within ½ mile and 2 mile radius

BTA Oil Producers LLC Application for Auth to Inject Gem. 8705 JV-P No. 3 WtW 30-025-30977

| 33            | 32              | <ul><li>→ 35</li><li>→ 35</li></ul> |              | 31<br>卆                      | Attachment D1                                                                                                                                                                                                                   |
|---------------|-----------------|-------------------------------------|--------------|------------------------------|---------------------------------------------------------------------------------------------------------------------------------------------------------------------------------------------------------------------------------|
| 4             | 3               |                                     | ,<br>1 **    | <b>♦ *</b><br>6<br><b>\$</b> | BTA OIL PRODUCERS, LLC  8705 JV-P Gem #3  Location Map Lea Co. New Mexico  POSTED WELL DATA  West Number                                                                                                                        |
| 9             | † <sub>10</sub> | 1/2 Radius                          | * 12<br>+ *  | 7                            | WELL SYMBOLS O Location Only O made, Walting on Completion Q Well Gas Well On & Gas Well On Hote Sinjection Well SPlugged & Abandoned Oil Well SPRENGED & Abandoned Gas Well Injection From Oil A Service Well W Ock & Gas Well |
| <sup>16</sup> | ф<br>15         |                                     | • 13<br>• 13 | 18                           | Abandoned Service  REMARKS  1/2 Mile Radius Indicated in Red  Only Wells Within 2 Mile Radius Shown on Map  See Exhibit "A" For Well List  By. JHB  0 3 000 6,000  FEET                                                         |