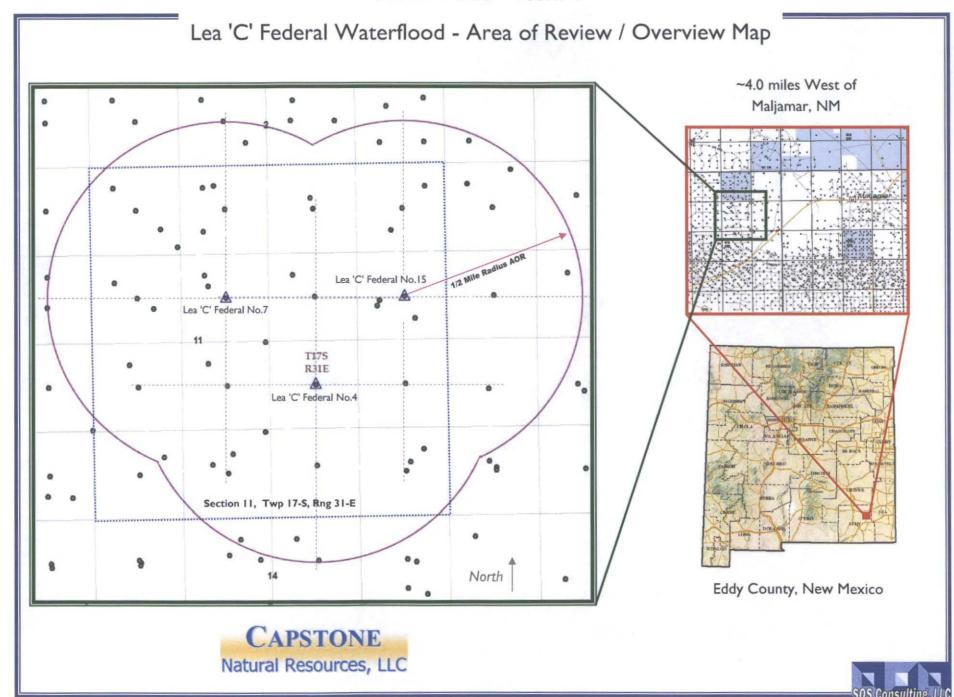

## Lea 'C' Federal Waterflood - Leasehold Plat

(Attachment to NMOCD Form C-108, Application for Authority to Inject.)