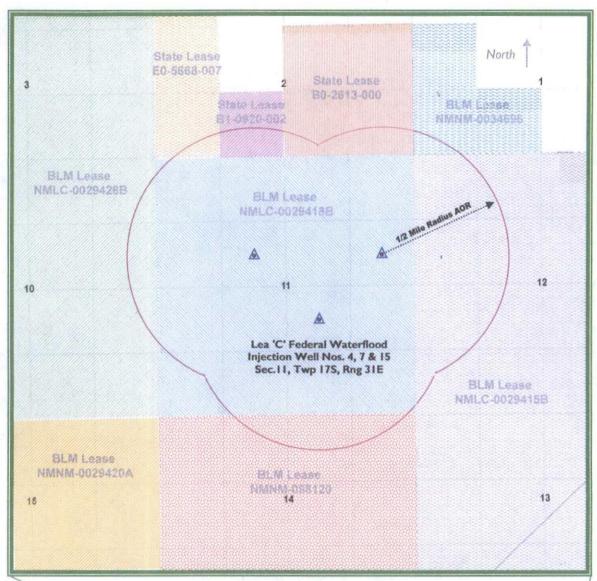

## Lea 'C' Federal Waterflood - Leasehold Plat

(Attachment to NMOCD Form C-108, Application for Authority to Inject.)