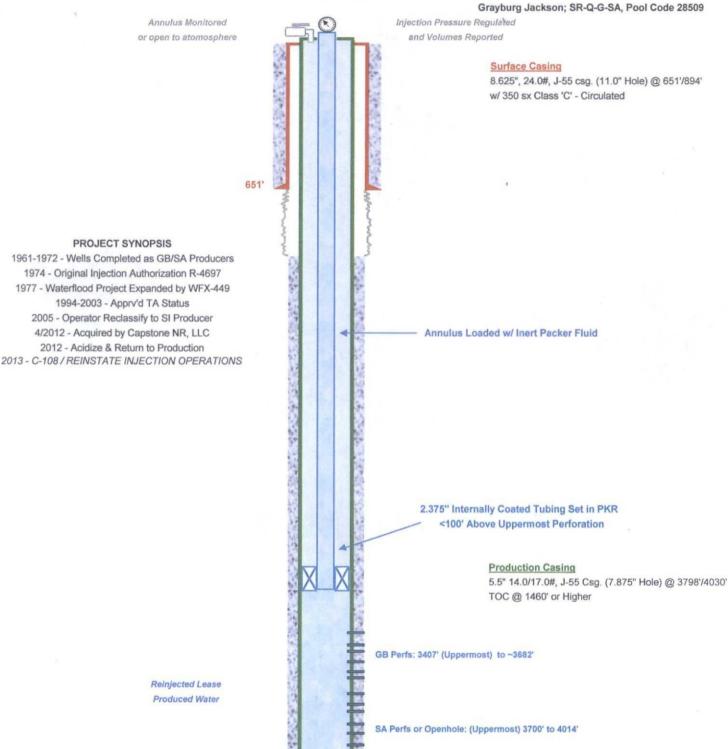

#### PROPOSED WELL SCHEMATIC

#### Typical Lea 'C' Federal Injection Well API 30-015-20706

**SECTION 11-T17S-R31E** EDDY COUNTY, NEW MEXICO

TD @ ~4000'

4000'