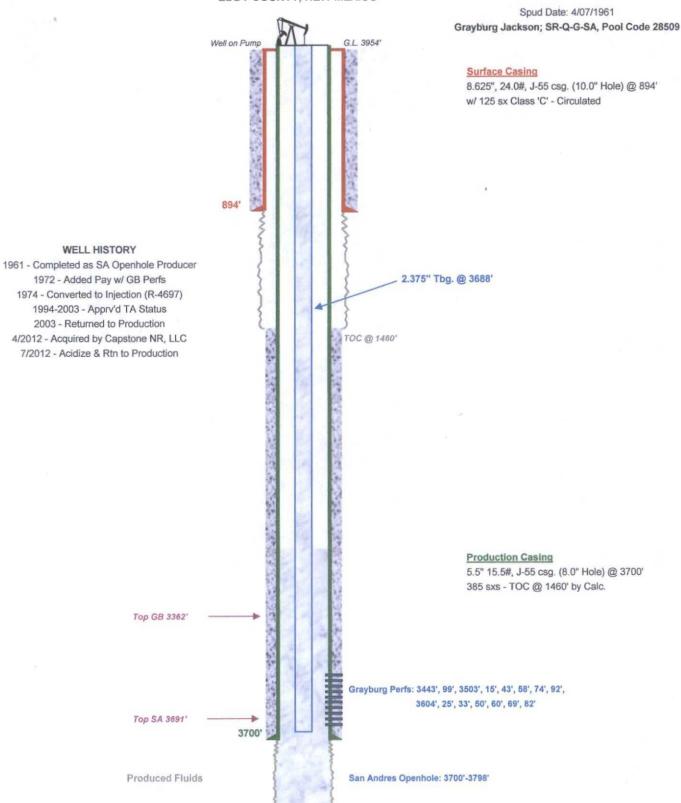

#### Lea 'C' Federal Well No.4 API 30-015-05132

1980' FSL & 1980' FWL, UL 'J', SEC. 11-T17S-R31E EDDY COUNTY, NEW MEXICO

TD @ 3798'