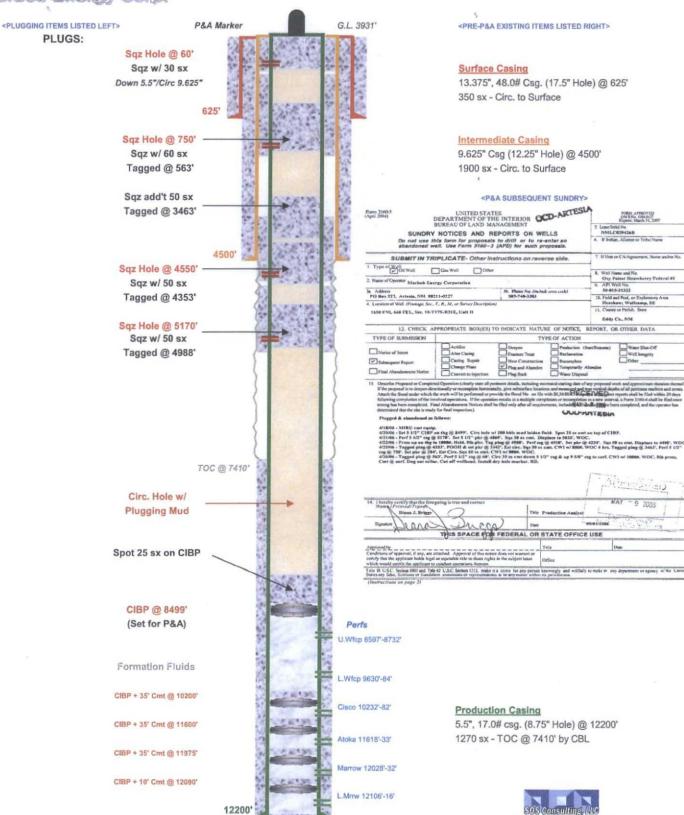

## C-108 - Item III

## **Well Data**

All pertinent well data is illustrated on the following Well Schematics (Current and Proposed)

(Subject well data is also contained in Item VI - Tabulation of AOR Wells)

#### **CURRENT WELL SCHEMATIC**

#### Lea 'C' Federal Well No.4 API 30-015-05132

1980' FSL & 1980' FWL, UL 'J', SEC. 11-T17S-R31E EDDY COUNTY, NEW MEXICO

TD @ 3798'

#### Lea 'C' Federal Well No.7 API 30-015-20627

1980' FNL & 1980' FWL, UL 'F', SEC. 11-T17S-R31E

WELL HISTORY 1972 - Completed as GB/SA Producer 1974 - Converted to Injection (R-4697) 1994-2003 - Apprv'd TA Status 2005 - Operator Reclassify to SI Producer

4/2012 - Acquired by Capstone NR, LLC 7/2012 - Acidize & Rtn to Production

Sqz w/ 50 sx

Top GB ~3400'

Top SA ~3655"

Produced Fluids

EDDY COUNTY, NEW MEXICO Spud Date: 4/22/1972 Grayburg Jackson; SR-Q-G-SA, Pool Code 28509 Well on Pump D.F. 3955' Surface Casing 8.625", 24.0#, J-55 csg. (11.0" Hole) @ 610' w/ 350 sx Class 'C' - Circulated 610" TOC @ 1370' 2.375" Tbg. @ 3914' **Production Casing** Remedial 5/1972: Sqz Hole @ 3325' 5.5" 15.5/17.0/20.0#, Csg. (7.875" Hole) @ 3969' 1600 sxs - TOC @ 1370' by Temp. GB/SA Perfs: 3407', 65', 89', 3507', 21', 37', 79', 3615', 20', 41', 46', 51', 90', 3711', 80', 86', 91', 3852', 81', 95'

TD @ 3970'

3969'

#### Lea 'C' Federal Well No.15 API 30-015-20706

1980' FNL & 660' FEL, UL 'H', SEC. 11-T17S-R31E EDDY COUNTY, NEW MEXICO

Spud Date: 8/29/1972 Grayburg Jackson; SR-Q-G-SA, Pool Code 28509 Well on Pump G.R. 3966' Surface Casing 8.625", 24.0#, J-55 csg. (11.0" Hole) @ 651' w/ 350 sx Class 'C' - Circulated 651 WELL HISTORY 1972 - Completed as GB/SA Producer 1977 - Converted to Injection (WFX-449) 1994-2003 - Apprv'd TA Status 2005 - Operator Reclassify to SI Producer 4/2012 - Acquired by Capstone NR, LLC 8/2012 - C/O to 4015'; Acidize & Rtn to Production 2.375" Tbg. @ 4001' **Production Casing** 5.5" 14.0/17.0#, J-55 Csg. (7.875" Hole) @ 4030' 1100 sxs - Circulated to Surface Top GB 3429' GB Perfs: 3442'-3702' (13 holes) Produced Fluids GB/SA Perfs: 3749'-4014' (14 holes) Top SA 3967 Fill to 4015' -

TD @ 4030'

4030'

#### PROPOSED WELL SCHEMATIC

#### Typical Lea 'C' Federal Injection Well API 30-015-20706

**SECTION 11-T17S-R31E** EDDY COUNTY, NEW MEXICO

TD @ ~4000'

4000'