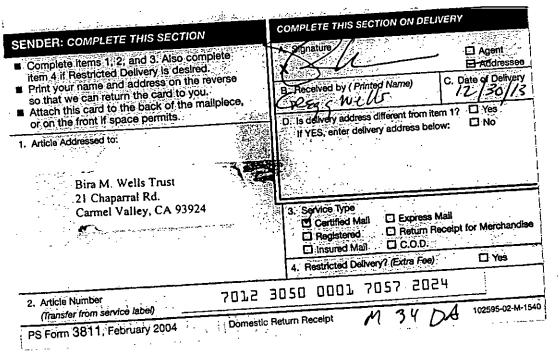

| Complete items 1, 2, and 3. Also complete                                                                                                                                                                                |                                                                                                     |
|--------------------------------------------------------------------------------------------------------------------------------------------------------------------------------------------------------------------------|-----------------------------------------------------------------------------------------------------|
| item 4 if Restricted Delivery is desired.<br>Print your name and address on the reverse<br>so that we can return the card to you:<br>Attach this card to the back of the mailplece,<br>or on the front if space permits. | A Signature<br>Agent<br>B. Received by (Printed Name)<br>C. Date of Delivery<br>C. Date of Delivery |
| 1. Article Addressed to:<br>Richard D. Hughes Trust<br>2321 Candelaria Rd. NW                                                                                                                                            | D: Is delivery address different from item 17 . Yes<br>If YES, enter delivery address below: . No.  |
| Albuquerque, NM 87107                                                                                                                                                                                                    | Certified Mall   Express Mall  Registered  C.O.D.                                                   |

.

12/26/2013
Trust
.....
. NW
71.07
.....
See Reverse for Instructions