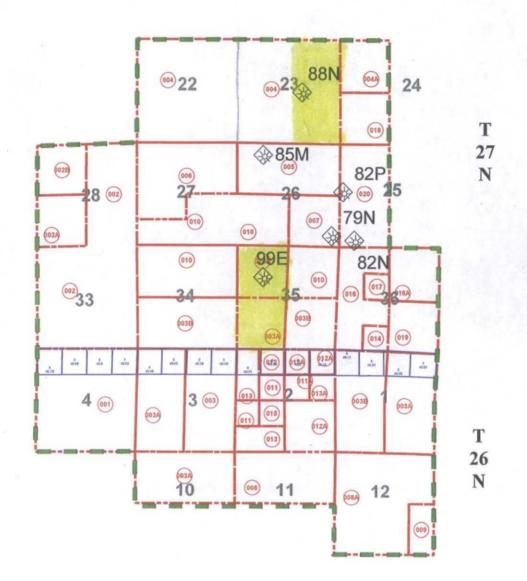

RE:

HUERFANITO UNIT, - UA - I Sec. No. 943
San Juan County, New Mexico
<u>Mancos Participating Area</u>
Initial Expansion, Effective 6/23/2012

Dear Sir or Madam:

Pursuant to Section 11(a) of the above referenced Unit Agreement, approved June 2, 1952, Burlington Resources Oil & Gas Company LP as Unit Operator, has determined that the following wells are capable of producing unitized substances in paying quantities from the Mancos formation, thereby should be admitted into the Mancos Participating Area. Pursuant to BLM letter dated September 19, 2013, listed below are the wells that have been deemed commercial.

## **INITIAL EXPANSION - EFFECTIVE 6/23/12**

Well Name Huerfanito Unit #88N Huerfanito Unit #99E <u>Tract/Acres</u> Tr. 4 / 320.00 Tr. 3A / 160.00 Tr. 10A / 160.00 Tr. Description E/2 23-27N-9W SW/4 35-27N-9W NW/4 35-27N-9W Compl. Date 6/6/12 6/23/12

# **HUERFANITO UNIT**

R9W

## MANCOS PARTICIPATING AREA

I huerfanito unit L

r

**INITIAL EXPANSION, Effective 6/23/2012** 

San Juan Business Unit Farmington, New Mexico April 14, 2014