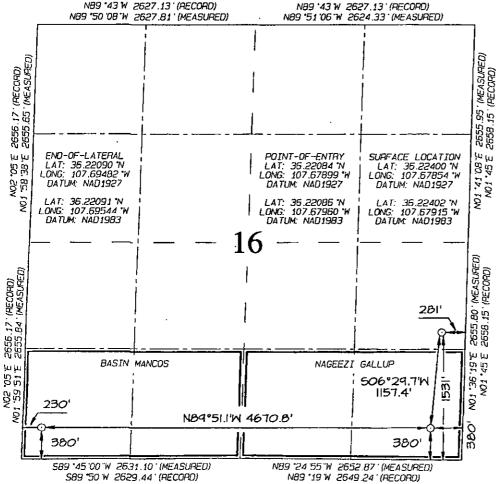

## OIL CONSERVATION DIVISION 1220 South St. Francis Drive Santa Fe. NM 87505

| WELL LOCAT: | ONA NOI | ACREAGE | DEDICATION | PLAT |
|-------------|---------|---------|------------|------|
|-------------|---------|---------|------------|------|

| 'API Number<br>30-045-35500 | *Pool Code<br>97232 / 47540 | POD NAME BASIN MANCOS (M&N) / NAGEEZ | I GALLUP (D&P)       |  |
|-----------------------------|-----------------------------|--------------------------------------|----------------------|--|
| *Property Code              |                             | operty Name<br>O 2308–16I            | *Well Number<br>148H |  |
| 'OGRIO No.<br>120782        | - <u>-</u>                  | erator Name<br>PRODUCTION, LLC       | *Elevation<br>6866   |  |

<sup>10</sup> Surface Location County til or lot no. Range Lot Ide Feet from the North/South line Feet from the East/West line Sect ion Township SAN JUAN **23N** 8W 1531 SOUTH 281 **EAST** I 16 <sup>11</sup> Bottom Hole Location If Different From Surface UL or lot no Lot Idn Feet from the North/South line Feet from the East/West line County SAN JUAN 16 **23N** SOUTH 530 WEST М 8W Dedicated Acres Order No. \*Consolidation Code RCVD JAN 17'14 160.0 Acres - (S/2 S/2) OIL CONS. DIV.

NO ALLOWABLE WILL BE ASSIGNED TO THIS COMPLETION UNTIL ALL INTERESTS HAVE BEEN CONSOLIDATED OR A NON-STANDARD UNIT HAS BEEN APPROVED BY THE DIVISION DIST. 3

> OPERATOR CERTIFICATION "OPERATOR CERTIFICATION I hereby certify that the information contained rerein is true and complete to the best of my knowledge and belief, and that this organization either owns a working interest or unleased mineral interest in the land including the proposed bottom-hole location or has a right to drill this well at this location pursuant to a contract with an owner of such a mineral or working interest, or to a valuntary gooling agreement or a compulsory pooling order herebofore entered by the division.
>
> 1/17/14 (MEASURED) (RECORD) 35