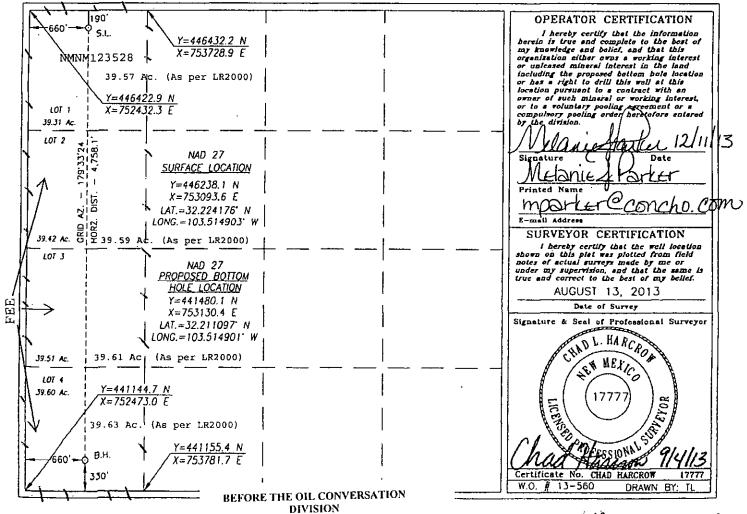

G AMENDED REPORT

DISTRICT IV 1220 S. St. FRANCIS DR., SANTA FR. NM 87805 Phone: (505) 478-3480 Fax: (505) 476-3482

| 1220 S. ST. FRANCIS DR., SANTA FK. NM 87505<br>Phone: (505) 478-3460 Fax: (505) 476-3482 | WELL LOCATION AND | ACREAGE DEDICATION PLAT |             |  |  |  |
|------------------------------------------------------------------------------------------|-------------------|-------------------------|-------------|--|--|--|
| API Number                                                                               | Pool Code         | Pool Name               |             |  |  |  |
| 30-025-41687                                                                             | 96434             | Red Hills; Bone Spri    | ng, North   |  |  |  |
| Property Code                                                                            | Prop              | erty Name               | Well Number |  |  |  |
| 40400                                                                                    | SEBASTIAN         | SEBASTIAN FEDERAL COM   |             |  |  |  |
| OGRID No.                                                                                | Oper              | ator Name               | Elevation   |  |  |  |
| 229137                                                                                   | COG OPE           | RATING, LLC             | 3599.4      |  |  |  |

## Surface Location

| UL or lot No. | Section | Township | Range | Lot Idn | Feet from the | North/South line | Feet from the | East/West line | County |
|---------------|---------|----------|-------|---------|---------------|------------------|---------------|----------------|--------|
| 1             | 18      | 24-S     | 34-E  |         | 190           | NORTH            | 660           | WEST           | LEA    |

## Bottom Hole Location If Different From Surface

| UL or lot No.   | Section | Township    | Range         | Lot Idn  | Feet from the | North/South line | Feet from the | East/West line | County |
|-----------------|---------|-------------|---------------|----------|---------------|------------------|---------------|----------------|--------|
| 4               | 18      | 24-S        | 34-E          |          | 330           | SOUTH            | 660           | WEST           | LEA    |
| Dedicated Acres | Joint o | r Infili Co | nsolidation ( | Code Ord | der No.       |                  |               |                |        |

NO ALLOWABLE WILL BE ASSIGNED TO THIS COMPLETION UNTIL ALL INTERESTS HAVE BEEN CONSOLIDATED OR A NON-STANDARD UNIT HAS BEEN APPROVED BY THE DIVISION

Santa Fe, New Mexico Exhibit No. 3 Submitted by: COG OPERATING LLC Hearing Date: March 20, 2014