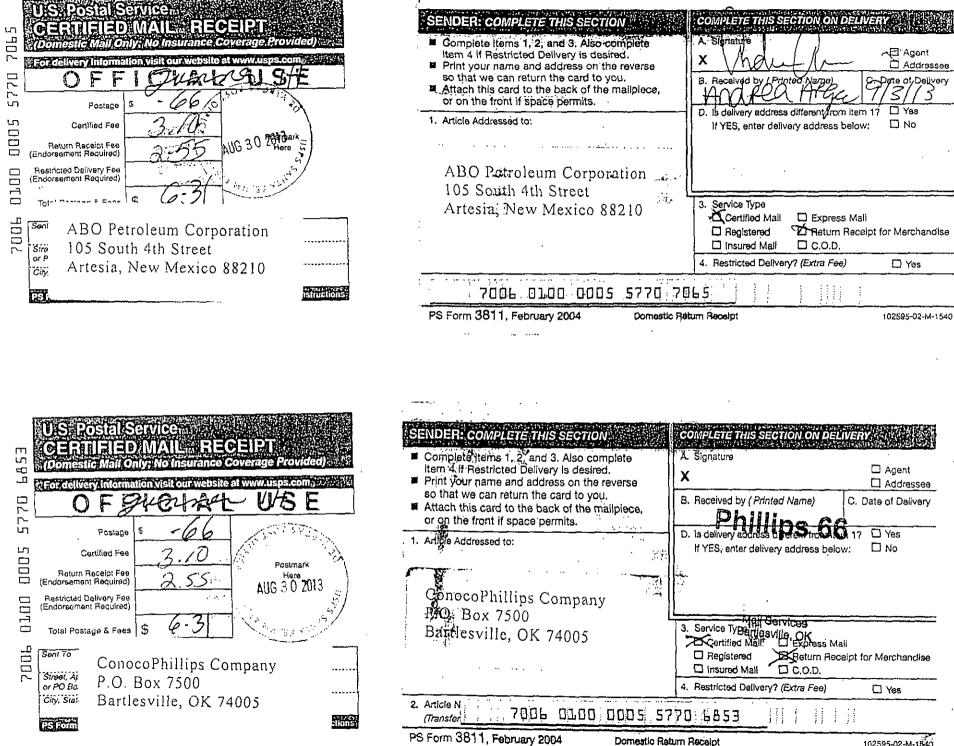

#### **OFFSET PARTIES:**

.

Myco Industries, Inc. 105 South 4th Street Artesia, New Mexico 88210

ConocoPhillips Company P.O. Box 7500 Bartlesville, OK 74005

Yates Petroleum Corporation 105 South 4th Street Artesia, New Mexico 88210 OXY Y-1 Company P.O. Box 27570 Houston, Texas 77227

ABO Petroleum Corporation 105 South 4th Street Artesia, New Mexico 88210

102595-02-M-1840