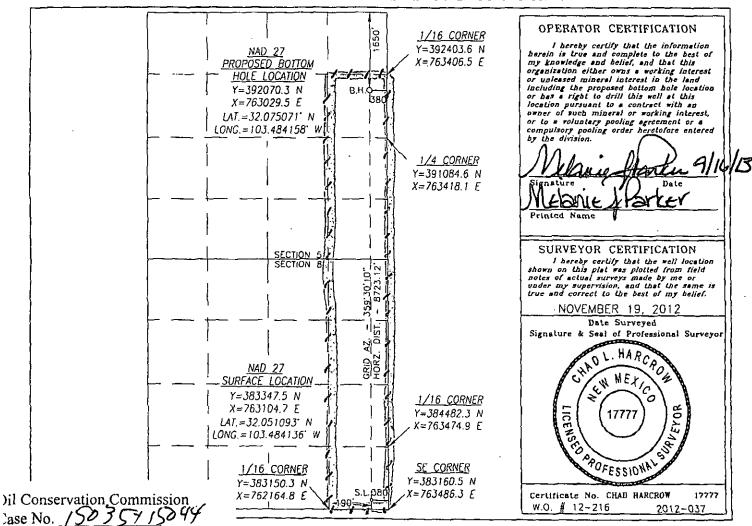

☐ AMENDED REPORT

Form C-102

| API Number<br>30-025-41187 | Pool Code<br>978927 |              |  |   | Cool Name<br>63407P; Bone Spring |  |  |
|----------------------------|---------------------|--------------|--|---|----------------------------------|--|--|
| Property Code              | Pro                 | perty Name   |  |   | Well Number                      |  |  |
| 39912                      | GUNNEI              | 8 FEDERAL    |  |   | 4H                               |  |  |
| OGRID No.                  |                     | erator Name  |  | , | Elevation                        |  |  |
| 229137                     | COG OP              | ERATING, LLC |  |   | 3335.0'                          |  |  |

## Surface Location

| UL or lot No. | Section | Township | Range | Lot idn | Feet from the | North/South line | Feet from the | East/West line | County |
|---------------|---------|----------|-------|---------|---------------|------------------|---------------|----------------|--------|
| Р             | 8       | 26-5     | 34-E  |         | 190           | SOUTH            | 380           | EAST           | LEA    |

## Bottom Hole Location If Different From Surface

| UL or lot No.  | Section   | Township    | Range         | Lot Idn | Feet from the | North/South line | Feet from the | East/West line | Couply |
|----------------|-----------|-------------|---------------|---------|---------------|------------------|---------------|----------------|--------|
| Н              | 5         | 26-S        | 34-E          | _       | 1650          | NORTH            | 380           | EAST           | LEA    |
| Dedicated Acre | s Joint o | r Infill Co | nsolidation ( | Code Or | der No.       |                  |               |                |        |