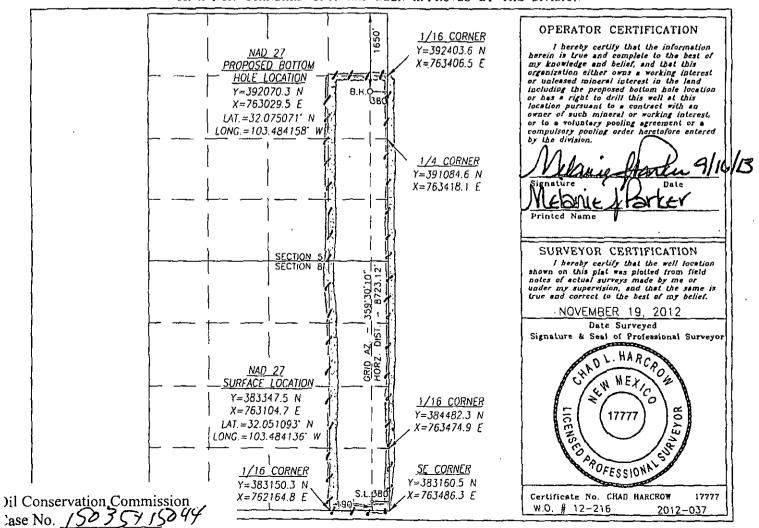

DISTRICT IV

xhibit No.

DISTRICT III

WELL LOCATION AND ACREAGE DEDICATION PLAT

☐ AMENDED REPORT

| 11885 S. ST. FRANCIS DR., SANTA FE, NM 87505 |           |                | ביייייי ביייייי ביייייי ביייייי בייייייי |  |
|----------------------------------------------|-----------|----------------|------------------------------------------|--|
| API Number                                   | Pool Code |                |                                          |  |
| 30-025-41187                                 | 978927    | Wildcat G-06 S | 263407P; Bone Spring                     |  |
| Property Code                                | Prop      | erty Name      | Well Number                              |  |
| 39912                                        | GUNNER    | 4H             |                                          |  |
| OGRID No.                                    |           | ator Name      | Elevation                                |  |
| 229137                                       | COG OPE   | RATING, LLC    | 3335.0'                                  |  |

Surface Location

| UL ar lat No. | Section | Township | Range | Lot Idn | Feet from the | North/South line | Feet from the | East/West line | County |
|---------------|---------|----------|-------|---------|---------------|------------------|---------------|----------------|--------|
| P             | 8       | 26-S     | 34-E  | _ :     | 190           | SOUTH            | 380           | EAST           | LEA    |

Bottom Hole Location If Different from Surface

| UL or lot No.  | Section   | Townshi  | p Range       | Lot Idn | Feet from the | North/South line | Feet from the | East/West line | County      |
|----------------|-----------|----------|---------------|---------|---------------|------------------|---------------|----------------|-------------|
| Н              | 5         | 26-      | S   34-E      |         | 1650          | NORTH            | 380           | EAST           | LEA         |
| Dedicated Acre | e Joint o | r Infill | Consolidation | Code Or | der No.       | <del></del>      | <del></del>   | <u> </u>       | <del></del> |
| 280            | 1         | )        |               | Ì       |               |                  |               |                |             |