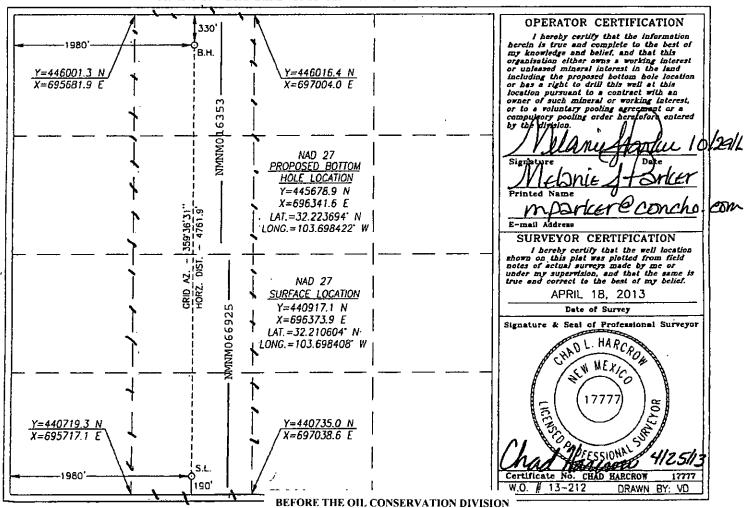

DISTRICT IV 11883 3, 87, FRANCIS DR., SANTA FR. NW 67503 Phone: (505) 476-3460 FAX: (505) 476-3462

☐ AMENDED REPORT

|                           | RECEMPLOCATION AND | ACREAGE DEDICATION PLAT                 |
|---------------------------|--------------------|-----------------------------------------|
| 30-025- 41907             | Pool Code 96191    | Pool Name<br>Mesa Verde; Delaware       |
| Property Code<br>3/ 33 36 | -                  | erty Name Well Number 17 FEDERAL COM 2H |
| OCRED No.<br>217955       |                    | ator Name Elevation OUCTION, LLC 3561.4 |

## Surface Location

| UL or lot No. | Section | Township | Range | Lot Idn | Feet from the | North/South line | Feet from the | East/West line | County |
|---------------|---------|----------|-------|---------|---------------|------------------|---------------|----------------|--------|
| N             | 17      | 24-S     | 32-E  |         | 190           | SOUTH            | 1980          | WEST           | LEA    |

## Bottom Hole Location If Different From Surface

| UL or lot No.                                      | Section | Township | Range   | Lot Idn | Feet from the | North/South line | Feet from the | East/West line | County |
|----------------------------------------------------|---------|----------|---------|---------|---------------|------------------|---------------|----------------|--------|
| C                                                  | 17      | 24-S     | 32-E    |         | 330           | NORTH            | 1980          | WEST           | LEA    |
| Dedicated Acres Joint or Infill Consolidation Code |         |          | Code Or | der Na. |               |                  |               |                |        |