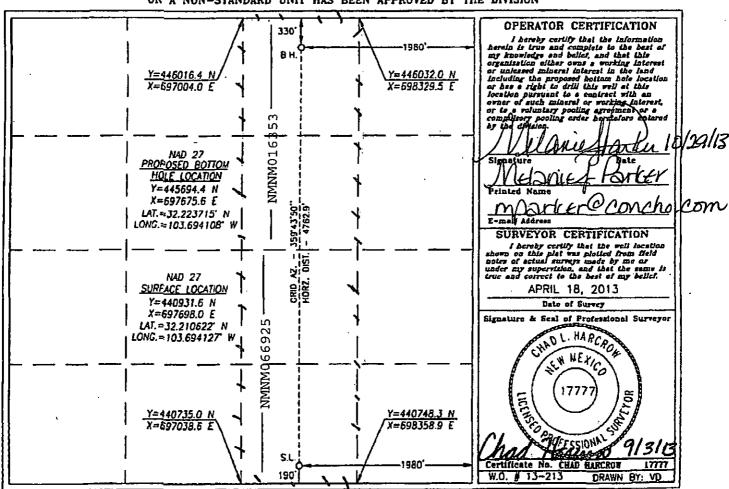

Q)

DISTRICT IV
1985 R. ST. PRINCES DR. BINTA PT. MY 87300 RECEIVED
PBOOK: (500) 478-3469 PAR: (800) 478-3468

CI AMENDED REPORT

|               | WELL LOCATION AND   | ACREAGE DEDICATION_PLAT_ |           |  |  |
|---------------|---------------------|--------------------------|-----------|--|--|
| API Humber    | Pool Code Pool Name |                          |           |  |  |
| 30-025-41903  | 96191               | Mesa Verde; Delaw        | are       |  |  |
| Property Code | Prop                | Well Number              |           |  |  |
| 3/3336        | GOLDFINGER          | 3H                       |           |  |  |
| OGRID No.     |                     | ator Name                | Elevation |  |  |
| 217955        | COG PROI            | 3555.1                   |           |  |  |

## Surface Location

| VL or lot No. | Section | Township | Ranga | Lot Idn | Feet from the | North/South line | Feet from the | East/West line | County |
|---------------|---------|----------|-------|---------|---------------|------------------|---------------|----------------|--------|
| 0             | 17      | 24~\$    | 32E   |         | 190           | SOUTH            | 1980          | EAST           | LEA    |

## Bottom Hole Location If Different From Surface

| UL or lot No.   | Section                                                      | Township | Range | Lot Idn | Feet from the | North/South line | Feet from the | East/West line | County |
|-----------------|--------------------------------------------------------------|----------|-------|---------|---------------|------------------|---------------|----------------|--------|
| 8               | 17                                                           | 24~S     | 32−€  |         | 330           | NORTH            | 1980          | EAST           | LEA    |
| Dedicated Acres | Dedicated Acres Joint or Infill Consolidation Code Order No. |          |       |         |               |                  |               |                |        |
| 160             |                                                              |          |       | -       |               |                  |               |                |        |

NO ALLOWABLE WILL BE ASSIGNED TO THIS COMPLETION UNTIL ALL INTERESTS HAVE BEEN CONSOLIDATED OR A NON-STANDARD UNIT HAS BEEN APPROVED BY THE DIVISION

BEFORE THE OIL CONSERVATION DIVISION

Santa Fe, New Mexico