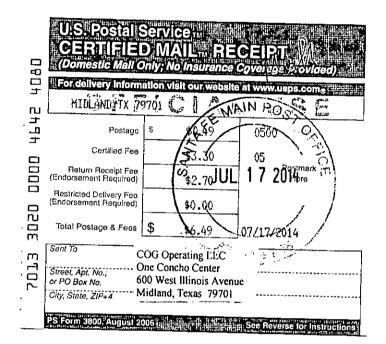

4. Notice of the application was provided to the interest owner, at its last known address, by certified mail. Copies of the notice letter and certified return receipt are attached hereto as Exhibit A.

## CERTIFIED MAIL - RETURN RECEIPT REQUESTED

COG Operating LLC One Concho Center 600 West Illinois Avenue Midland, Texas 79701

Ladies and gentlemen:

Enclosed is a copy of an application for compulsory pooling, filed with the New Mexico Oil Conservation Division by Mack Energy Corporation, regarding the SE<sup>1</sup>/<sub>4</sub>SE<sup>1</sup>/<sub>4</sub> of Section 3, Township 23 South, Range 27 East, N.M.P.M., Eddy County, New Mexico.