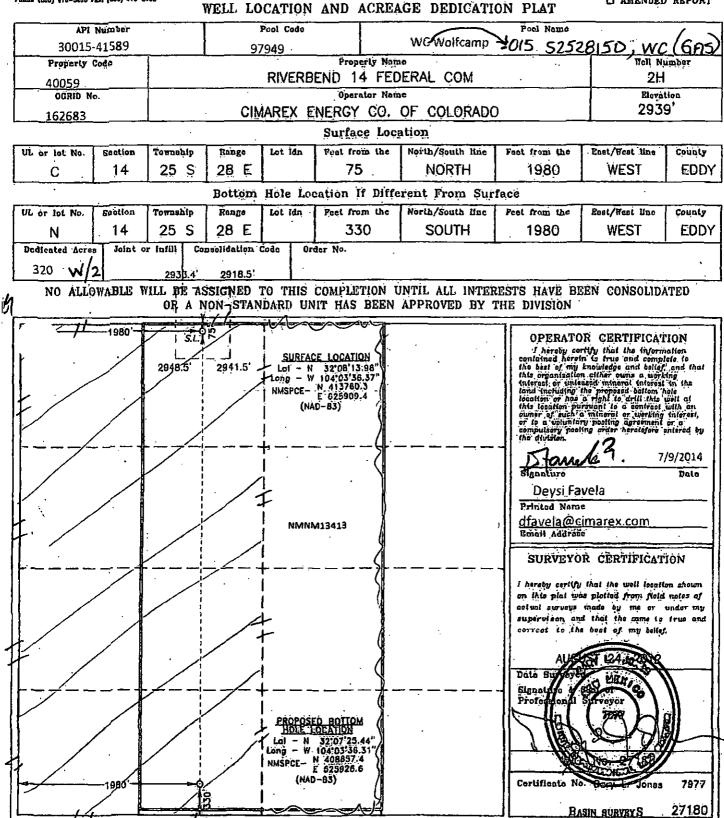

CI AMENDED REPORT

| Form 3160-5<br>(August 2007) UNITED STATES OCD Artesia DEPARTMENT OF THE INTERIOR BUREAU OF LAND MANAGEMENT SUNDRY NOTICES AND REPORTS ON WELLS Do not use this form for proposals to drill or to re-enter an abandoned well. Use form 3160-3 (APD) for such proposals. SUBMIT IN TRIPLICATE - Other instructions on reverse side. UNITED STATES Contact: DEYSI FAVELA CIMAREX ENERGY COMPANY OF COMail: dfavela@cimarex.com |                                                                                                                                                                                                                                                            |                                                                                                                                         |                                                                |                                                           | FORM APPROVED<br>OMB NO. 1004-0135<br>Expires: July 31, 2010<br>5. Lease Serial No.<br>NMNM112920<br>6. If Indian, Allottee or Tribe Name<br>7. If Unit or CA/Agreement, Name and/or No.<br>8. Well Name and No.<br>RiVERBEND 14 FEDERAL COM 2H<br>9. API Well No. |                                                                                                          |                    |                                                                                                                                                               |                                   |              |                        |           |                                               |                                       |          |  |
|------------------------------------------------------------------------------------------------------------------------------------------------------------------------------------------------------------------------------------------------------------------------------------------------------------------------------------------------------------------------------------------------------------------------------|------------------------------------------------------------------------------------------------------------------------------------------------------------------------------------------------------------------------------------------------------------|-----------------------------------------------------------------------------------------------------------------------------------------|----------------------------------------------------------------|-----------------------------------------------------------|--------------------------------------------------------------------------------------------------------------------------------------------------------------------------------------------------------------------------------------------------------------------|----------------------------------------------------------------------------------------------------------|--------------------|---------------------------------------------------------------------------------------------------------------------------------------------------------------|-----------------------------------|--------------|------------------------|-----------|-----------------------------------------------|---------------------------------------|----------|--|
|                                                                                                                                                                                                                                                                                                                                                                                                                              |                                                                                                                                                                                                                                                            |                                                                                                                                         |                                                                |                                                           |                                                                                                                                                                                                                                                                    |                                                                                                          |                    | 3a. Address       3b. Phone No. (include area code)         600 NORTH MARIENFELD STREET SUITE 600       9h: 432-620-1964         MIDLAND, TX 79701       9701 |                                   |              |                        |           | 10. Field and Pool, or Exploratory<br>WILDCAT |                                       |          |  |
|                                                                                                                                                                                                                                                                                                                                                                                                                              |                                                                                                                                                                                                                                                            |                                                                                                                                         |                                                                |                                                           |                                                                                                                                                                                                                                                                    |                                                                                                          |                    | Location of Well (Footage, Sec., 1                                                                                                                            | T., R., M., or Survey Description | TINOPT       | บกกกา                  | v         | 11. County or Parish                          | , and State                           |          |  |
|                                                                                                                                                                                                                                                                                                                                                                                                                              |                                                                                                                                                                                                                                                            |                                                                                                                                         |                                                                |                                                           |                                                                                                                                                                                                                                                                    |                                                                                                          |                    | Sec 14 125S B28E NENVY 75ENL 1980EVVL                                                                                                                         |                                   |              | JNORTHODOX<br>.OCATION |           |                                               | EDDY COUNTY, NM                       |          |  |
|                                                                                                                                                                                                                                                                                                                                                                                                                              |                                                                                                                                                                                                                                                            |                                                                                                                                         |                                                                |                                                           |                                                                                                                                                                                                                                                                    |                                                                                                          |                    | { 12. CHECK APP                                                                                                                                               | ROPRIATE BOX(ES) TO               | DINDICATE NA | TURE OF N              | OTICE, RE | PORT, OR OTH                                  | ER DATA                               | <u> </u> |  |
|                                                                                                                                                                                                                                                                                                                                                                                                                              |                                                                                                                                                                                                                                                            |                                                                                                                                         |                                                                |                                                           |                                                                                                                                                                                                                                                                    |                                                                                                          |                    | TYPE OF SUBMISSION                                                                                                                                            | TYPE OF ACTION                    |              |                        |           | · ·                                           | · · · · · · · · · · · · · · · · · · · |          |  |
| Notice of Intent                                                                                                                                                                                                                                                                                                                                                                                                             | 🗖 Acidize                                                                                                                                                                                                                                                  | Deepen                                                                                                                                  |                                                                |                                                           | on (Start/Resume)                                                                                                                                                                                                                                                  | U Water Shut-Of                                                                                          | f                  |                                                                                                                                                               |                                   |              |                        |           |                                               |                                       |          |  |
| Subsequent Report                                                                                                                                                                                                                                                                                                                                                                                                            | Alter Casing                                                                                                                                                                                                                                               | 🗖 Fracture                                                                                                                              |                                                                | 🗖 Reclama                                                 |                                                                                                                                                                                                                                                                    | U Well Integrity                                                                                         |                    |                                                                                                                                                               |                                   |              |                        |           |                                               |                                       |          |  |
|                                                                                                                                                                                                                                                                                                                                                                                                                              |                                                                                                                                                                                                                                                            | New Con                                                                                                                                 |                                                                | Recompl                                                   |                                                                                                                                                                                                                                                                    | Change to Origin                                                                                         | al A               |                                                                                                                                                               |                                   |              |                        |           |                                               |                                       |          |  |
| Final Abandonment Notice                                                                                                                                                                                                                                                                                                                                                                                                     | Notice Change Plans Plug and Abandon Temp<br>Convert to Injection Plug Back Water                                                                                                                                                                          |                                                                                                                                         |                                                                |                                                           | rily Abandon<br>sposal                                                                                                                                                                                                                                             | PD                                                                                                       |                    |                                                                                                                                                               |                                   |              |                        |           |                                               |                                       |          |  |
| wing completion of the involved<br>                                                                                                                                                                                                                                                                                                                                                                                          | final inspection.)                                                                                                                                                                                                                                         | ed only after all requir                                                                                                                | pletion or recor<br>ements, includir                           | npletion in a ne<br>ng reclamation,                       | have been completed                                                                                                                                                                                                                                                | , and the operator has                                                                                   |                    |                                                                                                                                                               |                                   |              |                        |           |                                               |                                       |          |  |
| approved:                                                                                                                                                                                                                                                                                                                                                                                                                    |                                                                                                                                                                                                                                                            | U C                                                                                                                                     |                                                                |                                                           | AC                                                                                                                                                                                                                                                                 | cepted for r                                                                                             | ecor               |                                                                                                                                                               |                                   |              |                        |           |                                               |                                       |          |  |
|                                                                                                                                                                                                                                                                                                                                                                                                                              |                                                                                                                                                                                                                                                            |                                                                                                                                         |                                                                |                                                           |                                                                                                                                                                                                                                                                    | A                                                                                                        | 1.1                |                                                                                                                                                               |                                   |              |                        |           |                                               |                                       |          |  |
| BHL; 660' FSL & 1980' FWL<br>PH 11200'<br>KOP 10052'                                                                                                                                                                                                                                                                                                                                                                         |                                                                                                                                                                                                                                                            |                                                                                                                                         |                                                                | •                                                         |                                                                                                                                                                                                                                                                    | NMOCD                                                                                                    | 107                |                                                                                                                                                               |                                   |              |                        |           |                                               |                                       |          |  |
| PH 11200'                                                                                                                                                                                                                                                                                                                                                                                                                    |                                                                                                                                                                                                                                                            | •                                                                                                                                       |                                                                | •                                                         | 1                                                                                                                                                                                                                                                                  | M OIL CONSE                                                                                              | 107<br>8-1<br>RVAT |                                                                                                                                                               |                                   |              |                        |           |                                               |                                       |          |  |
| PH 11200'<br>KOP 10052'<br>EOC 10802'<br>MD 14898'<br>TVD 10529'<br>Proposed:                                                                                                                                                                                                                                                                                                                                                |                                                                                                                                                                                                                                                            |                                                                                                                                         |                                                                |                                                           | ĩ                                                                                                                                                                                                                                                                  | MOIL CONSE<br>ARTESIA DIST                                                                               | RICT               |                                                                                                                                                               |                                   |              |                        |           |                                               |                                       |          |  |
| PH 11200'<br>KOP 10052'<br>EOC 10802'<br>MD 14898'<br>TVD 10529'                                                                                                                                                                                                                                                                                                                                                             |                                                                                                                                                                                                                                                            |                                                                                                                                         |                                                                |                                                           | A<br>A                                                                                                                                                                                                                                                             | M OIL CONSE                                                                                              | RICT               |                                                                                                                                                               |                                   |              |                        |           |                                               |                                       |          |  |
| PH 11200'<br>KOP 10052'<br>EOC 10802'<br>MD 14898'<br>TVD 10529'<br>Proposed:<br>BHL: 330' FSL & 1980' FWL                                                                                                                                                                                                                                                                                                                   | Electronic Submission #2<br>For CIMAREX ENE<br>Ited to AFMSS for processi                                                                                                                                                                                  | RGY COMPANY OF                                                                                                                          | FCO, sent to<br>ER WALLS or                                    | the Carlsbac<br>n 08/04/2014                              | System                                                                                                                                                                                                                                                             | MOIL CONSE<br>ARTESIA DIST                                                                               | RICT<br>014        |                                                                                                                                                               |                                   |              |                        |           |                                               |                                       |          |  |
| PH 11200'<br>KOP 10052'<br>EOC 10802'<br>MD 14898'<br>TVD 10529'<br>Proposed:<br>BHL: 330' FSL & 1980' FWL<br>. 1 hereby certify that the foregoing is<br>Commit                                                                                                                                                                                                                                                             | Electronic Submission #2<br>For CIMAREX ENE<br>Itted to AFMSS for processi<br>VELA                                                                                                                                                                         | RGY COMPANY OF                                                                                                                          | ER WALLS or<br>DRILLING                                        | the Carlsbac<br>n 08/04/2014<br>G TECH                    | System                                                                                                                                                                                                                                                             | VM OIL CONSE<br>ARTESIA DIST<br>AUG 112                                                                  | RICT<br>014        |                                                                                                                                                               |                                   |              |                        |           |                                               |                                       |          |  |
| PH 11200'<br>KOP 10052'<br>EOC 10802'<br>MD 14898'<br>TVD 10529'<br>Proposed:<br>BHL: 330' FSL & 1980' FWL<br>. 1 hereby certify that the foregoing is<br><b>Commit</b><br>Name(Printed/Typed) DEYSI FA                                                                                                                                                                                                                      | Electronic Submission #2<br>For CIMAREX ENE<br>Itted to AFMSS for processi<br>VELA                                                                                                                                                                         | RGY COMPANY OF<br>ng by CHRIS OPH<br>Title<br>Date                                                                                      | CO, sent to<br>ER WALLS or<br>DRILLING                         | the Carlsbac<br>n 08/04/2014<br>G TECH                    | System<br>(14CRW0308SE)                                                                                                                                                                                                                                            | VM OIL CONSE<br>ARTESIA DIST<br>AUG 112                                                                  | RICT<br>014        |                                                                                                                                                               |                                   |              |                        |           |                                               |                                       |          |  |
| PH 11200'<br>KOP 10052'<br>EOC 10802'<br>MD 14898'<br>TVD 10529'<br>Proposed:<br>BHL: 330' FSL & 1980' FWL<br>1 hereby certify that the foregoing is<br>Commit<br>Name(Printed/Typed) DEYSI FA<br>Signature (Electronic S                                                                                                                                                                                                    | Electronic Submission #2<br>For CIMAREX ENE<br>Ited to AFMSS for processi<br>VELA                                                                                                                                                                          | RGY COMPANY OF<br>ng by CHRIS OPH<br>Title<br>Date                                                                                      | CO, sent to<br>ER WALLS or<br>DRILLIN<br>07/09/20              | the Carlsbac<br>n 08/04/2014<br>G TECH                    | System<br>(14CRW0308SE)<br>APPR(<br>E<br>AUG                                                                                                                                                                                                                       | MOIL CONSE<br>ARTESIA DIST<br>AUG 1 1 2<br>RECEIVE                                                       | RICT<br>014        |                                                                                                                                                               |                                   |              |                        |           |                                               |                                       |          |  |
| PH 11200'<br>KOP 10052'<br>EOC 10802'<br>MD 14898'<br>TVD 10529'<br>Proposed:<br>BHL: 330' FSL & 1980' FWL<br>1 hereby certify that the foregoing is<br>Commit<br>Name (Printed/Typed) DEYSI FA<br>Signature (Electronic S<br>proved By<br>ditions of approval, if any, are attached<br>the applicant holds legal or equi-                                                                                                   | Electronic Submission #2<br>For CIMAREX ENE<br>tted to AFMSS for processi<br>VELA<br>Submission)<br>THIS SPACE FO                                                                                                                                          | RGY COMPANY OF<br>ng by CHRIS OPH<br>Title<br>Date<br>R FEDERAL OI<br>                                                                  | CO, sent to<br>ER WALLS or<br>DRILLIN<br>07/09/20<br>R STATE O | the Carlsbac<br>n 08/04/2014<br>G TECH                    | System<br>(14CRW0308SE)<br>APPR(<br>E<br>AUG<br>/s/ Chr                                                                                                                                                                                                            | MOIL CONSE<br>ARTESIA DIST<br>AUG 1 1 2<br>"RECEIVE<br>VED<br>VED<br>SOLA<br>IS VI/POILS                 | RICT<br>014        |                                                                                                                                                               |                                   |              |                        |           |                                               |                                       |          |  |
| PH 11200'<br>KOP 10052'<br>EOC 10802'<br>MD 14898'<br>TVD 10529'<br>Proposed:<br>BHL: 330' FSL & 1980' FWL<br>1 hereby certify that the foregoing is<br>Commit<br>Name (Printed/Typed) DEYSI FA<br>Signature (Electronic S<br>pproved By<br>ditions of approval, if any, are attached                                                                                                                                        | Electronic Submission #2<br>For CIMAREX ENE<br>tted to AFMSS for processi<br>VELA<br>Submission)<br>THIS SPACE FO<br>d. Approval of this notice does<br>nitable title to those rights in the<br>ct operations thereon.<br>U.S.C. Section 1212, make it a c | RGY COMPANY OF<br>ng by CHRIS OPH<br>Title<br>Date<br>R FEDERAL OI<br>not warrant or<br>subject lease<br>Offi<br>trime for any person k | ce                                                             | the Carlsbar<br>n 08/04/2014<br>G TECH<br>14<br>PFFICE US | System<br>(14CRW0308SE)<br>APPR(<br>E<br>AUG<br>/s/ Chr<br>BUREAU OF LANI<br>CARLSBAD F                                                                                                                                                                            | MOIL CONSE<br>ARTESIA DIST<br>AUG 1 1 2<br>" RECEIVE<br>DVED<br>VED<br>SVED<br>MANAGEMENT<br>IELD OFFICE | RICT<br>014        |                                                                                                                                                               |                                   |              |                        |           |                                               |                                       |          |  |