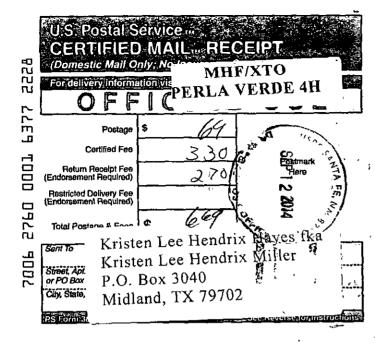

Kristen Lee Hendrix Hayes fka Kristen Lee Hendrix Miller P.O. Box 3040 Midland, TX 79702 JM Zacahary, wife Lola 307 West 7th Street Suite 1910 Fort Worth, TX 76113

Karmen Hendreix Bryant fka Karment Marie Hendrix P.O. Box 3040 Midland, TX 79702

U.S. Postal Service ... CERTIFIED MAILIM RECEIPT (Domestic Mail Only; No Insurance Coverage Provider MHF/XTO For delivery information 377 Postage J Certified Fee 000 Return Receipt Fee (Endorsement Required) Restricted Delivery Fee (Endorsement Required) 2740 Total Postage & Fees \$ Kristen Lee Hendrix Hayes fka 700E Kristen Lee Hendrix Miller or POB P.O. Box 3040 Midland, TX 79702