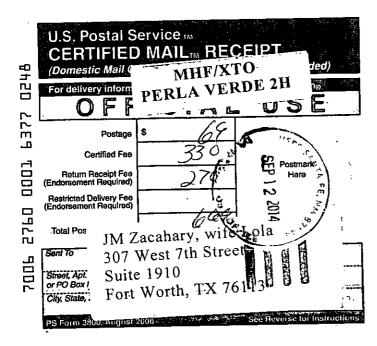

Kristen Lee Hendrix Hayes fka Kristen Lee Hendrix Miller P.O. Box 3040 Midland, TX 79702 JM Zacahary, wife Lola 307 West 7th Street Suite 1910 Fort Worth, TX 76113

Karmen Hendreix Bryant fka Karment Marie Hendrix P.O. Box 3040 Midland, TX 79702

U.S. Postal Service TM CERTIFIED MAIL RECEIPT 1801 (Domestic Mail Only; No le MHF/XTO CPERLA VERDE 1H Ë Postage مَّ Certified Fee 1001 Return Receipt Fee (Endorsement Required) Restricted Delivery Fee (Endorsement Required) 2760 6.69 Total Postage & Fees \$ JM Zacahary, wife Lola 7005 307 West 7th Street or PO I Suite 1910, City, Si Fort Worth, TX 76113 See Reverse for Instructions