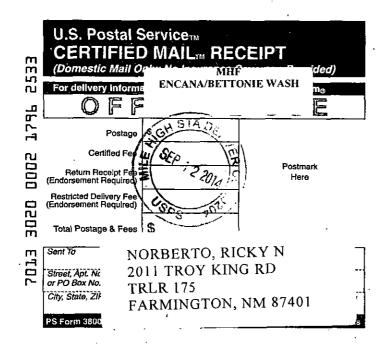

### VIA CERTIFIED MAIL RETURN RECEIPT REQUESTED

TO: INDIAN ALLOTTEE MINERAL INTEREST OWNERS

RE: APPLICATION OF ENCANA OIL & GAS (USA) INC. FOR APPROVAL OF THE BETONNIE TSOSIE WASH UNIT, CREATION OF A NEW POOL FOR HORIZONTAL DEVELOPMENT WITHIN THE UNIT AREA, AND FOR ALLOWANCE OF 330 FOOT SETBACKS FROM THE EXTERIOR OF THE PROPOSED UNIT, SAN JUAN COUNTY, NEW MEXICO.

#### Ladies and Gentlemen:

This letter is to advise you that Encana Oil & Gas (USA) Inc. has filed the enclosed application with the New Mexico Oil Conservation Division and requested that this matter be scheduled for hearing before an Examiner on October 2, 2014. The hearing will be held in Porter Hall in the Oil Conservation Division's Santa Fe Offices located at 1220 South Saint Francis Drive, Santa Fe, New Mexico 87505. You are not required to attend this hearing, but as an affected Indian Allottee Mineral Interest Owner within the proposed Unit, you may appear and present testimony. Failure to appear at that time and become a party of record will preclude you from challenging the matter at a later date before the Division.