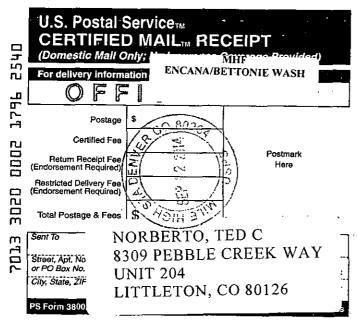

### VIA CERTIFIED MAIL RETURN RECEIPT REQUESTED

TO: INDIAN ALLOTTEE MINERAL INTEREST OWNERS

RE: APPLICATION OF ENCANA OIL & GAS (USA) INC. FOR APPROVAL OF THE BETONNIE TSOSIE WASH UNIT, CREATION OF A NEW POOL FOR HORIZONTAL DEVELOPMENT WITHIN THE UNIT AREA, AND FOR ALLOWANCE OF 330 FOOT SETBACKS FROM THE EXTERIOR OF THE PROPOSED UNIT, SAN JUAN COUNTY, NEW MEXICO.

#### Ladies and Gentlemen:

This letter is to advise you that Encana Oil & Gas (USA) Inc. has filed the enclosed application with the New Mexico Oil Conservation Division and requested that this matter be scheduled for hearing before an Examiner on October 2, 2014. The hearing will be held in Porter Hall in the Oil Conservation Division's Santa Fe Offices located at 1220 South Saint Francis Drive, Santa Fe, New Mexico 87505. You are not required to attend this hearing, but as an affected Indian Allottee Mineral Interest Owner within the proposed Unit, you may appear and present testimony. Failure to appear at that time and become a party of record will preclude you from challenging the matter at a later date before the Division.