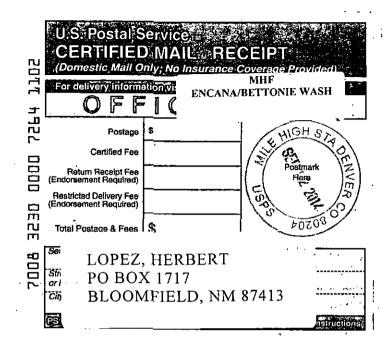

September 12, 2014

#### <u>VIA CERTIFIED MAIL</u> RETURN RECEIPT REQUESTED

TO: WORKING INTEREST OWNERS WITHIN THE UNIT

Re: APPLICATION OF ENCANA OIL & GAS (USA) INC. FOR APPROVAL OF THE BETONNIE TSOSIE WASH UNIT, CREATION OF A NEW POOL FOR HORIZONTAL DEVELOPMENT WITHIN THE UNIT AREA, AND FOR ALLOWANCE OF 330 FOOT SETBACKS FROM THE EXTERIOR OF THE PROPOSED UNIT, SAN JUAN COUNTY, NEW MEXICO.

#### Ladies and Gentlemen:

This letter is to advise you that Encana Oil & Gas (USA) Inc. has filed the enclosed application with the New Mexico Oil Conservation Division and requested that this matter be scheduled for hearing before an Examiner on October 2, 2014. The hearing will be held in Porter Hall in the Oil Conservation Division's Santa Fe Offices located at 1220 South Saint Francis Drive, Santa Fe, New Mexico 87505. You are not required to attend this hearing, but as a Working Interest Owner within the proposed Unit, you may appear and present testimony. Failure to appear at that time and become a party of record will preclude you from challenging the matter at a later date before the Division.