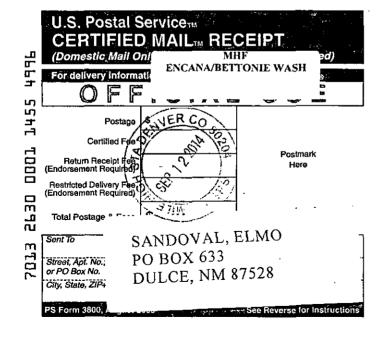

### VIA CERTIFIED MAIL RETURN RECEIPT REQUESTED

TO: INDIAN ALLOTTEE MINERAL INTEREST OWNERS

RE: APPLICATION OF ENCANA OIL & GAS (USA) INC. FOR APPROVAL OF THE BETONNIE TSOSIE WASH UNIT, CREATION OF A NEW POOL FOR HORIZONTAL DEVELOPMENT WITHIN THE UNIT AREA, AND FOR ALLOWANCE OF 330 FOOT SETBACKS FROM THE EXTERIOR OF THE PROPOSED UNIT, SAN JUAN COUNTY, NEW MEXICO.

#### Ladies and Gentlemen:

This letter is to advise you that Encana Oil & Gas (USA) Inc. has filed the enclosed application with the New Mexico Oil Conservation Division and requested that this matter be scheduled for hearing before an Examiner on October 2, 2014. The hearing will be held in Porter Hall in the Oil Conservation Division's Santa Fe Offices located at 1220 South Saint Francis Drive, Santa Fe, New Mexico 87505. You are not required to attend this hearing, but as an affected Indian Allottee Mineral Interest Owner within the proposed Unit, you may appear and present testimony. Failure to appear at that time and become a party of record will preclude you from challenging the matter at a later date before the Division.