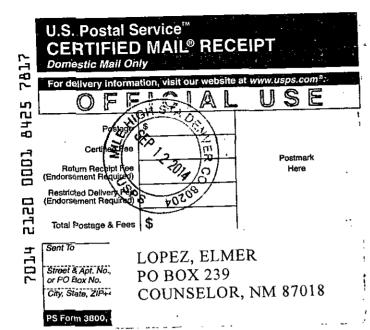

September 12, 2014

#### <u>VIA CERTIFIED MAIL</u> RETURN RECEIPT REQUESTED

TO: WORKING INTEREST OWNERS WITHIN THE UNIT

Re: APPLICATION OF ENCANA OIL & GAS (USA) INC. FOR APPROVAL OF THE BETONNIE TSOSIE WASH UNIT, CREATION OF A NEW POOL FOR HORIZONTAL DEVELOPMENT WITHIN THE UNIT AREA, AND FOR ALLOWANCE OF 330 FOOT SETBACKS FROM THE EXTERIOR OF THE PROPOSED UNIT, SAN JUAN COUNTY, NEW MEXICO.

#### Ladies and Gentlemen:

This letter is to advise you that Encana Oil & Gas (USA) Inc. has filed the enclosed application with the New Mexico Oil Conservation Division and requested that this matter be scheduled for hearing before an Examiner on October 2, 2014. The hearing will be held in Porter Hall in the Oil Conservation Division's Santa Fe Offices located at 1220 South Saint Francis Drive, Santa Fe, New Mexico 87505. You are not required to attend this hearing, but as a Working Interest Owner within the proposed Unit, you may appear and present testimony. Failure to appear at that time and become a party of record will preclude you from challenging the matter at a later date before the Division.