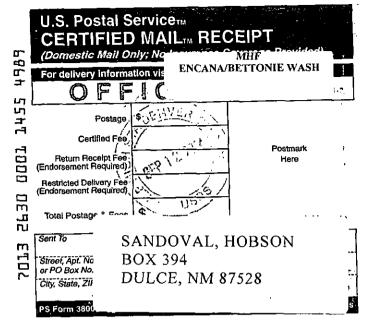

### VIA CERTIFIED MAIL RETURN RECEIPT REQUESTED

TO: INDIAN ALLOTTEE MINERAL INTEREST OWNERS

RE: APPLICATION OF ENCANA OIL & GAS (USA) INC. FOR APPROVAL OF THE BETONNIE TSOSIE WASH UNIT, CREATION OF A NEW POOL FOR HORIZONTAL DEVELOPMENT WITHIN THE UNIT AREA, AND FOR ALLOWANCE OF 330 FOOT SETBACKS FROM THE EXTERIOR OF THE PROPOSED UNIT, SAN JUAN COUNTY, NEW MEXICO.

#### Ladies and Gentlemen:

This letter is to advise you that Encana Oil & Gas (USA) Inc. has filed the enclosed application with the New Mexico Oil Conservation Division and requested that this matter be scheduled for hearing before an Examiner on October 2, 2014. The hearing will be held in Porter Hall in the Oil Conservation Division's Santa Fe Offices located at 1220 South Saint Francis Drive, Santa Fe, New Mexico 87505. You are not required to attend this hearing, but as an affected Indian Allottee Mineral Interest Owner within the proposed Unit, you may appear and present testimony. Failure to appear at that time and become a party of record will preclude you from challenging the matter at a later date before the Division.