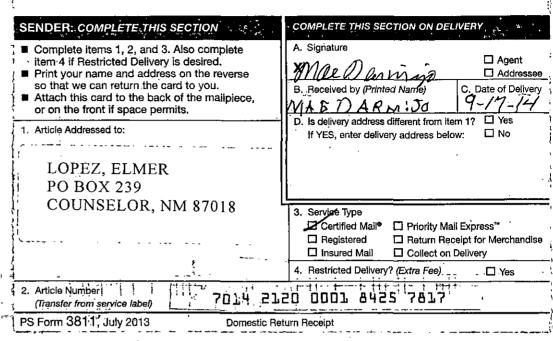

September 12, 2014

#### <u>VIA CERTIFIED MAIL</u> RETURN RECEIPT REQUESTED

TO: WORKING INTEREST OWNERS WITHIN THE UNIT

Re: APPLICATION OF ENCANA OIL & GAS (USA) INC. FOR APPROVAL OF THE BETONNIE TSOSIE WASH UNIT, CREATION OF A NEW POOL FOR HORIZONTAL DEVELOPMENT WITHIN THE UNIT AREA, AND FOR ALLOWANCE OF 330 FOOT SETBACKS FROM THE EXTERIOR OF THE PROPOSED UNIT, SAN JUAN COUNTY, NEW MEXICO.

#### Ladies and Gentlemen:

This letter is to advise you that Encana Oil & Gas (USA) Inc. has filed the enclosed application with the New Mexico Oil Conservation Division and requested that this matter be scheduled for hearing before an Examiner on October 2, 2014. The hearing will be held in Porter Hall in the Oil Conservation Division's Santa Fe Offices located at 1220 South Saint Francis Drive, Santa Fe, New Mexico 87505. You are not required to attend this hearing, but as a Working Interest Owner within the proposed Unit, you may appear and present testimony. Failure to appear at that time and become a party of record will preclude you from challenging the matter at a later date before the Division.