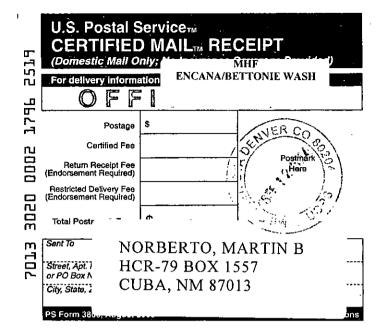

### VIA CERTIFIED MAIL RETURN RECEIPT REQUESTED

TO: INDIAN ALLOTTEE MINERAL INTEREST OWNERS

RE: APPLICATION OF ENCANA OIL & GAS (USA) INC. FOR APPROVAL OF THE BETONNIE TSOSIE WASH UNIT, CREATION OF A NEW POOL FOR HORIZONTAL DEVELOPMENT WITHIN THE UNIT AREA, AND FOR ALLOWANCE OF 330 FOOT SETBACKS FROM THE EXTERIOR OF THE PROPOSED UNIT, SAN JUAN COUNTY, NEW MEXICO.

#### Ladies and Gentlemen:

This letter is to advise you that Encana Oil & Gas (USA) Inc. has filed the enclosed application with the New Mexico Oil Conservation Division and requested that this matter be scheduled for hearing before an Examiner on October 2, 2014. The hearing will be held in Porter Hall in the Oil Conservation Division's Santa Fe Offices located at 1220 South Saint Francis Drive, Santa Fe, New Mexico 87505. You are not required to attend this hearing, but as an affected Indian Allottee Mineral Interest Owner within the proposed Unit, you may appear and present testimony. Failure to appear at that time and become a party of record will preclude you from challenging the matter at a later date before the Division.