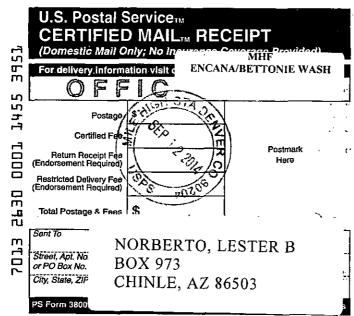

### VIA CERTIFIED MAIL RETURN RECEIPT REQUESTED

TO: INDIAN ALLOTTEE MINERAL INTEREST OWNERS

RE: APPLICATION OF ENCANA OIL & GAS (USA) INC. FOR APPROVAL OF THE BETONNIE TSOSIE WASH UNIT, CREATION OF A NEW POOL FOR HORIZONTAL DEVELOPMENT WITHIN THE UNIT AREA, AND FOR ALLOWANCE OF 330 FOOT SETBACKS FROM THE EXTERIOR OF THE PROPOSED UNIT, SAN JUAN COUNTY, NEW MEXICO.

#### Ladies and Gentlemen:

This letter is to advise you that Encana Oil & Gas (USA) Inc. has filed the enclosed application with the New Mexico Oil Conservation Division and requested that this matter be scheduled for hearing before an Examiner on October 2, 2014. The hearing will be held in Porter Hall in the Oil Conservation Division's Santa Fe Offices located at 1220 South Saint Francis Drive, Santa Fe, New Mexico 87505. You are not required to attend this hearing, but as an affected Indian Allottee Mineral Interest Owner within the proposed Unit, you may appear and present testimony. Failure to appear at that time and become a party of record will preclude you from challenging the matter at a later date before the Division.