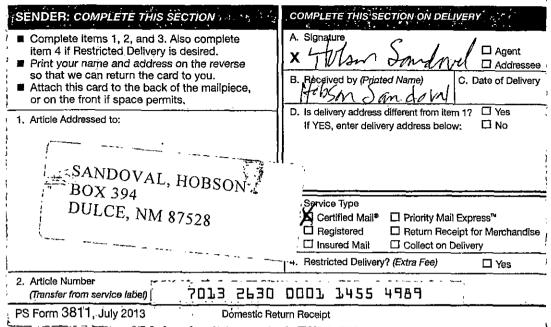

### VIA CERTIFIED MAIL RETURN RECEIPT REQUESTED

TO: INDIAN ALLOTTEE MINERAL INTEREST OWNERS

RE: APPLICATION OF ENCANA OIL & GAS (USA) INC. FOR APPROVAL OF THE BETONNIE TSOSIE WASH UNIT, CREATION OF A NEW POOL FOR HORIZONTAL DEVELOPMENT WITHIN THE UNIT AREA, AND FOR ALLOWANCE OF 330 FOOT SETBACKS FROM THE EXTERIOR OF THE PROPOSED UNIT, SAN JUAN COUNTY, NEW MEXICO.

#### Ladies and Gentlemen:

This letter is to advise you that Encana Oil & Gas (USA) Inc. has filed the enclosed application with the New Mexico Oil Conservation Division and requested that this matter be scheduled for hearing before an Examiner on October 2, 2014. The hearing will be held in Porter Hall in the Oil Conservation Division's Santa Fe Offices located at 1220 South Saint Francis Drive, Santa Fe, New Mexico 87505. You are not required to attend this hearing, but as an affected Indian Allottee Mineral Interest Owner within the proposed Unit, you may appear and present testimony. Failure to appear at that time and become a party of record will preclude you from challenging the matter at a later date before the Division.