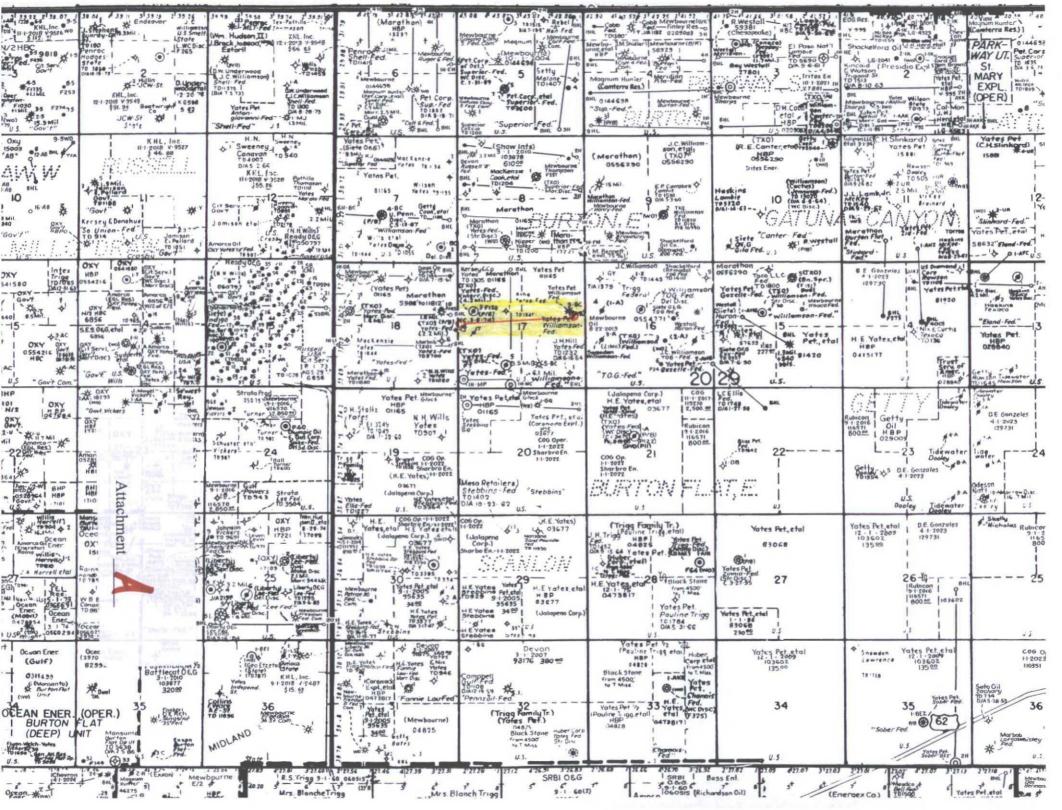

#### VERIFIED STATEMENT OF PAUL HADEN

Paul Haden, being duly sworn upon his oath, deposes and states:

- 1. I am a landman for Mewbourne Oil Company, and have personal knowledge of the matters stated herein.
- 2. Pursuant to NMAC 19.15.4.12.A(1), the following information is submitted in support of the compulsory pooling application filed herein:
  - (a) No opposition is expected because the working interest owners being pooled (i) have been contacted regarding the proposed well and have not decided whether to join in the well or lease their interests, or (ii) are unlocatable.
  - (b) A plat outlining the unit being pooled is attached hereto as Attachment A. Mewbourne Oil Company seeks an order approving an 160-acre non-standard oil spacing and proration unit (project area) in the Bone Spring formation comprised of the S/2N/2 of Section 17, Township 20 South, Range 29 East, NMPM. Applicant further seeks the pooling of all mineral interests in the Bone Spring formation underlying the S/2N/2 of Section 17 for all pools or formations developed on 40 acre spacing within that vertical extent. The unit will be dedicated to the Glock 17 B2EH Fed. Well No. 1H, a horizontal well with a surface location in the SW/4NW/4, and a terminus in the SE/4NE/4, of Section 17. Also to be considered will be the cost of drilling and completing the well and the allocation of the cost thereof, as well as actual operating costs and charges for supervision, designation of applicant as operator of the well, and a 200% charge for the risk involved in drilling and completing the well.
  - (c) The parties being pooled, their working interests in the well unit, and their last known addresses, are reflected on Attachment B, which is from the operating agreement covering the subject well. The parties being pooled are denoted by asterisks.

#### 1. <u>LANDS SUBJECT TO THIS AGREEMENT:</u>

Township 20 South, Range 29 East, N.M.P.M., Eddy County, New Mexico Section 17: All; containing 640.00 acres, more or less.

Recorded:

Unrecorded in Eddy County.

Land Description:

Township 20 South, Range 29 East, N.M.P.M.,

Eddy County, New Mexico

Section 17:

All; containing 640.00 acres, more or less, among other lands not covered hereby.