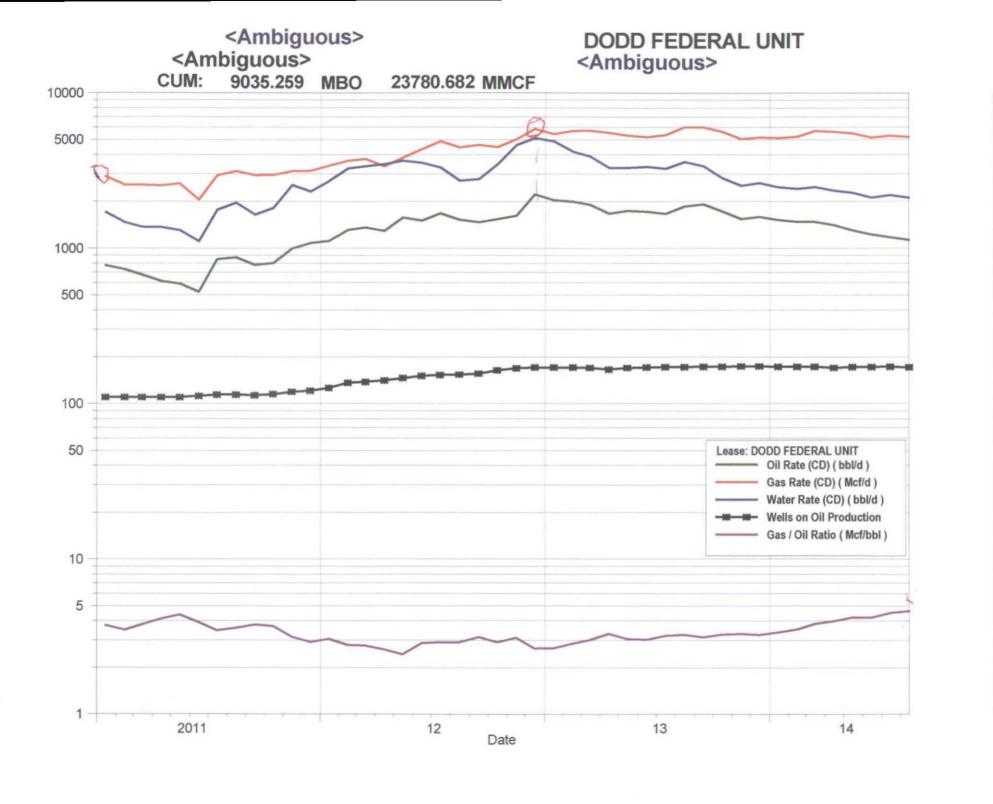

jamesbruc@aol.com; Mike Feldewert; Wade, Gabriel, EMNRD

Subject:

FW: BKU Dodd Plots Cases 14669 ,14670, 14758, 14759

Attachments:

BKU Dodd Fed Unit Plots.pdf

Phillip – Please see attached production plots for the BKU and Dodd Pools, as you requested.