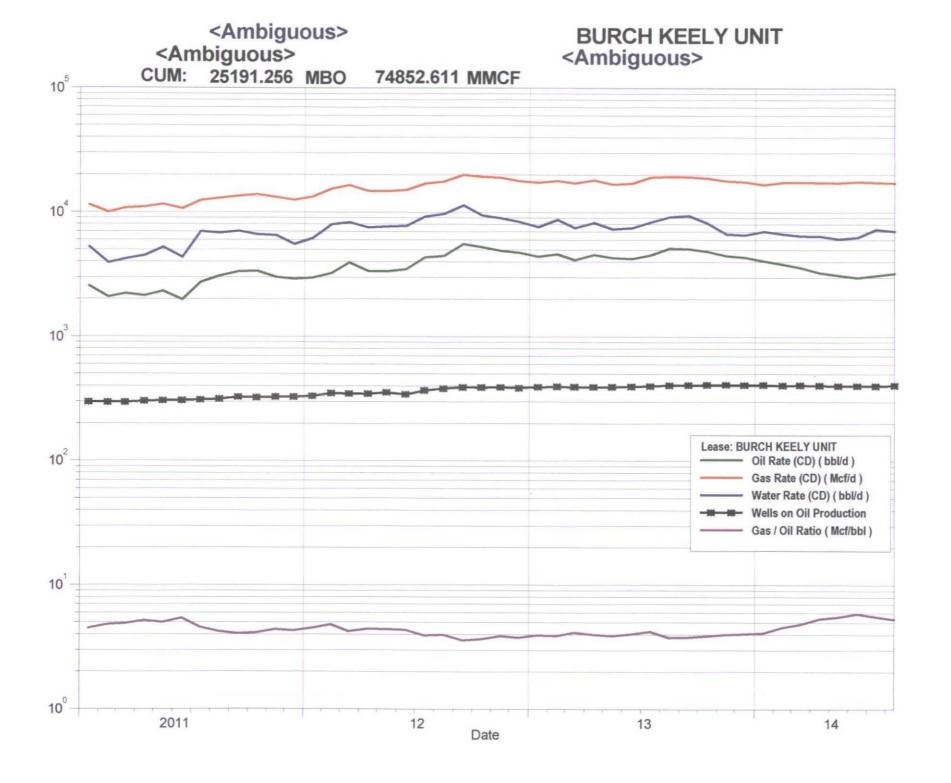

jamesbruc@aol.com; Mike Feldewert; Wade, Gabriel, EMNRD

Subject:

FW: BKU Dodd Plots Cases 14669 ,14670, 14758, 14759

Attachments:

BKU Dodd Fed Unit Plots.pdf

Phillip – Please see attached production plots for the BKU and Dodd Pools, as you requested.