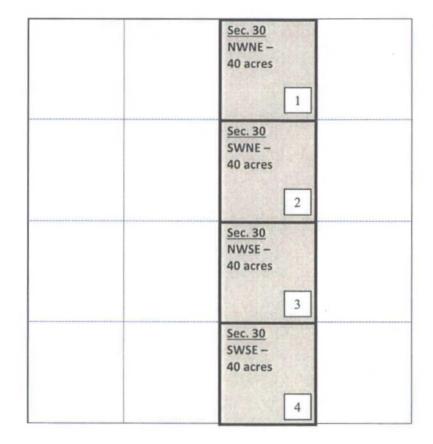

## ICE DANCER 30 FEDERAL COM #2H T23S-R30E- W/2 E/2 of Section 30 EDDY COUNTY, NM

Tract 1 - NW/4 NE/4 of Section 30 (40 acres)

COG Operating LLC - 97.496256% Worrall Investment Corporation -2.503744%

Tract 2 – SW/4 NE/4 of Section 30 (40 acres)

COG Operating LLC – 97.496256% Worrall Investment Corporation – 2.503744%

Tract 3 - NW/4 SE/4 of Section 30 (40 acres)

COG Operating LLC – 58.344% ConocoPhillips Company – 37.5% Khody Land & Minerals Company – 4.156%

Tract 4 - SW/4 SE/4 of Section 30 (40 acres)

COG Operating LLC – 62.5% ConocoPhillips Company – 37.5%