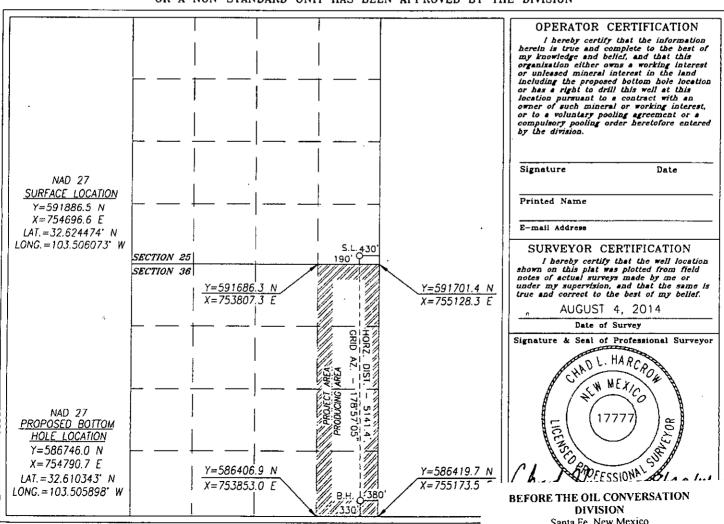

Form C-102 Revised August 1, 2011 Submit one copy to appropriate District Office

DISTRICT III 1000 RIO BRAZOS RD., AZTEC, NM 87410 Phone: (505) 334-6178 Pax: (505) 334-6170

☐ AMENDED REPORT

DISTRICT IV

| API Number     |           |             |                                       | Pool Code |                | Pool Name                             |               |                      |        |
|----------------|-----------|-------------|---------------------------------------|-----------|----------------|---------------------------------------|---------------|----------------------|--------|
| Property Code  |           |             | Property Name WEST PEARL 36 STATE COM |           |                |                                       |               | Well Number<br>3H    |        |
| OGRID No.      |           |             | Operator Name COG OPERATING, LLC      |           |                |                                       |               | Elevation<br>3734.3' |        |
|                |           |             |                                       |           | Surface Loc    | ation                                 |               |                      |        |
| UL or lot No.  | Section   | Township    | Range                                 | Lot Idn   | Feet from the  | North/South line                      | Feet from the | East/West line       | County |
| P              | 25        | 19-S        | 34-E                                  |           | 190            | SOUTH                                 | 430           | EAST                 | LEA    |
|                |           |             | Bottom                                | Hole Loc  | ation If Diffe | erent From Sur                        | face          | <u> </u>             |        |
| UL or lot No.  | Section   | Township    | Range                                 | Lot Idn   | Feet from the  | North/South line                      | Feet from the | East/West line       | County |
| P              | 36        | 19-S        | 34-E                                  |           | 330            | SOUTH                                 | 380           | EAST                 | LEA    |
| Dedicated Acre | s Joint o | r Infill Co | nsolidation (                         | Code Or   | der No.        | · · · · · · · · · · · · · · · · · · · |               | 1                    |        |