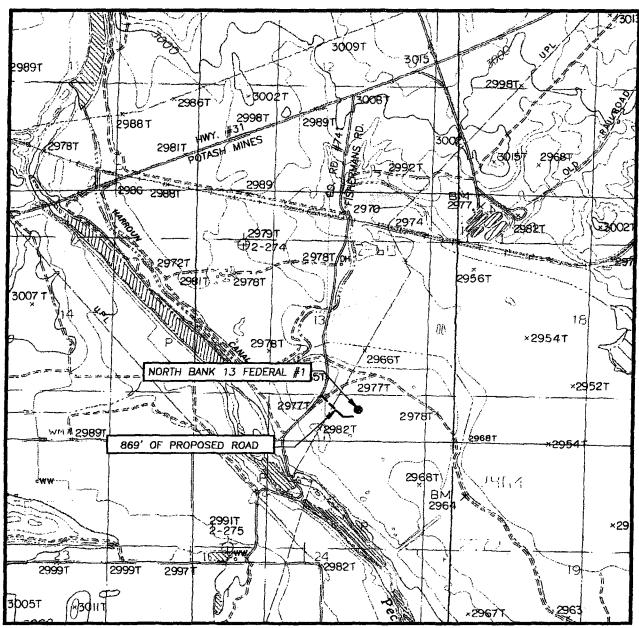

### OIL CONSERVATION DIVISION 1220 SOUTH ST. FRANCIS DR. Santa Fe, New Mexico 87505

DISTRICT IV WELL LOCATION AND ACREAGE DEDICATION PLAT ☐ AMENDED REPORT 1220 S. ST. FRANCIS DR., SANTA FE, NM 87505 Pool Code Pool Name API Number Property Code Well Number Property Name NORTH BANK 13 FEDERAL 1 Elevation OGRID No. Operator Name LATIGO PETROLEUM, INC. 2976'

### Surface Location

| į | UL or lot No. | Section | Township | Range | Lot Idn | Feet from the | North/South line | Feet from the | East/West line | County |
|---|---------------|---------|----------|-------|---------|---------------|------------------|---------------|----------------|--------|
|   | 0             | 13      | 23-S     | 28-E  |         | 660           | SOUTH            | 1980          | EAST           | EDDY   |

## LOCATION VERIFICATION MAP

SCALE: 1" = 2000'

CONTOUR INTERVAL: LOVING, N.M. - 10'

| SEC. 13 IWP. 23-5 RGE. 28-E      |
|----------------------------------|
| SURVEY N.M.P.M.                  |
| COUNTYEDDY                       |
| DESCRIPTION 660' FSL & 1980' FEL |
| ELEVATION 2976'                  |
| OPERATOR LATIGO PETROLEUM, INC.  |
| LEASE NORTH BANK 13 FEDERAL      |
| U.S.G.S. TOPOGRAPHIC MAP         |
| LOVING N.M                       |

North Bank 13 Federal #1 660' FSL & 1980' FEL Section 13, T23S-R28E Eddy County, New Mexico

Dear Working Interest Owner:

Latigo Petroleum, Inc. ("Latigo") proposes to drill the North Bank 13 Federal #1 well located 660' FSL & 1980' FEL Section 13, T-23-S, R-28-E, Eddy County, New Mexico and form an E/2 320 acre unit. The proposal is to drill to a depth of 12,000' or to a depth sufficient to test the Atoka formation.