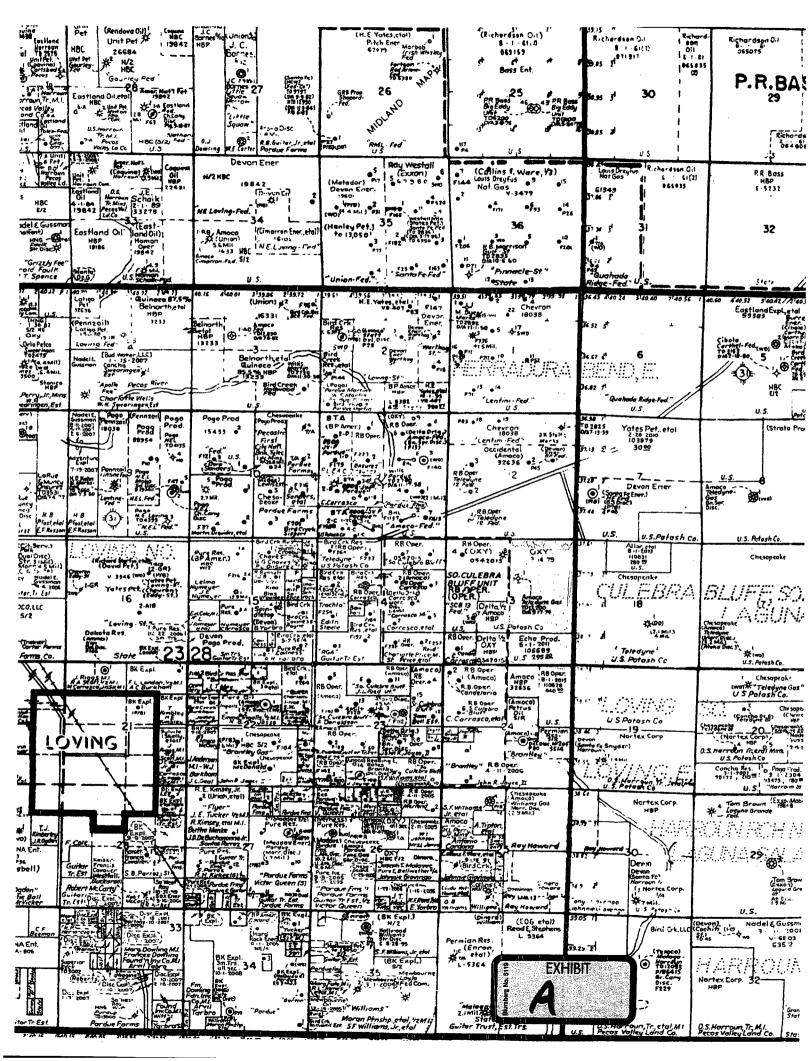

### **VERIFIED STATEMENT OF WILLIAM F. CHATHAM**

William F. Chatham, being duly sworn upon his oath, deposes and states:

- 1. I am a landman for Latigo Petroleum, Inc., and have personal knowledge of the matters stated herein.
- 2. Pursuant to Division Rule 1207.A(1)(b), the following information is submitted in support of the compulsory pooling application filed herein:
  - (a) No opposition is expected because the only working interest owner being pooled has been contacted repeatedly regarding the proposed well, and has simply not yet decided whether to join in the well or farm out its interest.
  - (b) A plat outlining the spacing unit being pooled, and marking the location of the subject well, is attached hereto as Exhibit A. Applicant seeks an order pooling all mineral interests from the top of the Wolfcamp formation to the base of the Atoka formation underlying the E½ of Section 13, Township 23 South, Range 28 East, NMPM, Eddy County, New Mexico, to form a standard 320-acre gas spacing and proration unit for any and all formations or pools developed on 320-acre spacing within that vertical extent, including the Undesignated South Culebra Bluff-Atoka Gas Pool or Undesignated Laguna Salado-Atoka Gas Pool.

The unit is to be designated to the North Bank 13 Fed. Well No. 1, to be located at an orthodox gas well location in the SW¼SE¼ of Section 13.

(c) The party being pooled, its interest in the well unit, and its address, are as follows: