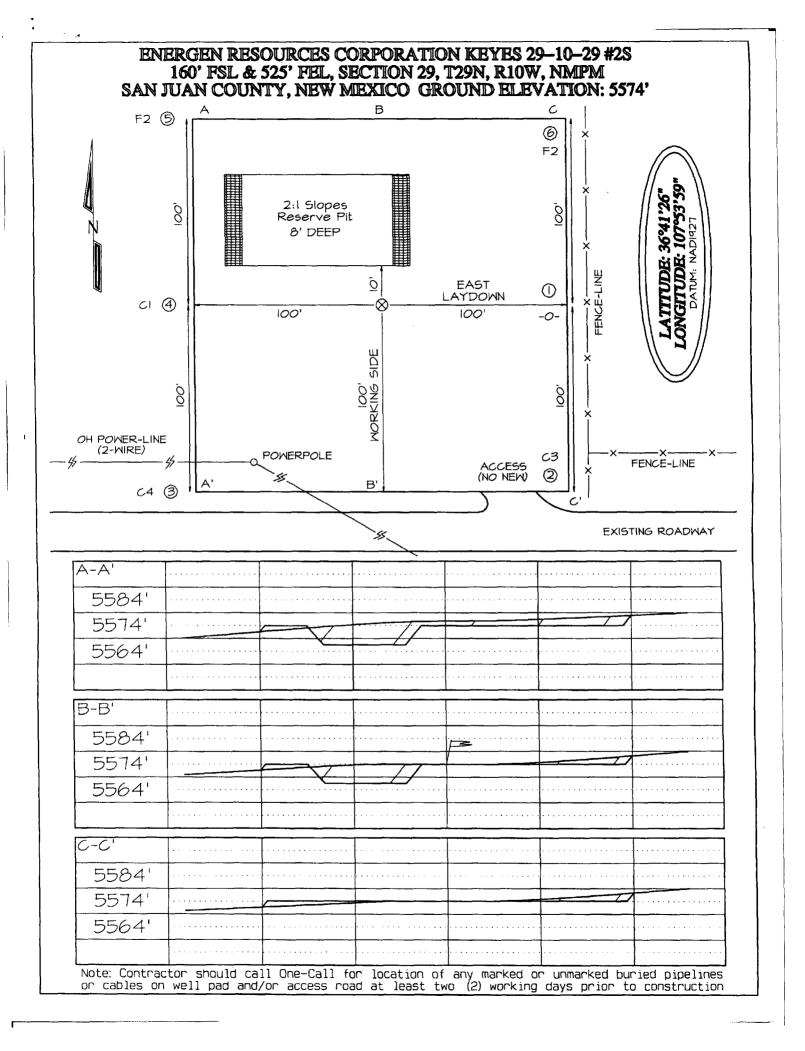

Puc: 8-22-2005 Susp: 9-12-2005 PSEMO-523452115

2005 206 22 88 10 29

August 11, 2005

New Mexico Oil Conservation Division Attn: Michael E. Stogner 1220 South St. Francis Dr. Santa Fe new Mexico 87505

RE: Administrative approval of Unorthodox Location Keyes 29-10-29 # 2S 160' FSL & 525' FEL Section 29, T29S, R10E San Juan County, New Mexico

This well is located 160' FSL & 525' FEL of Section 29-T29N-R10W, San Juan County, New Mexico and dedicated to a spacing unit consisting of the S/2 of Section 29, in the Basin Fruitland Coal gas pool.

Attached is a will location plat showing dedicated acreage (C102), a plat showing the offsetting spacing units and Fruitland Coal wells, and a topographic map.

Your favorable consideration of this request would be appreciated.

:

.

| District I<br>PO Box 1980, Hobbs, NM 88241-1980<br>District II<br>PO Drawer DD, Artesia, NM 88211-0719<br>District III<br>1000 Rio Brazos Rd., Aztec, NM 87410<br>District IV<br>PO Box 2088, Santa Fe, NM 87504-2088 |        |          |                           | Energy<br>OIL<br>San          | Submit to     | Form C-102<br>Revised February 21, 1994<br>Instructions on back<br>Submit to Appropriate District Office<br>State Lease - 4 Copies<br>Fee Lease - 3 Copies |               |           |         |          |
|-----------------------------------------------------------------------------------------------------------------------------------------------------------------------------------------------------------------------|--------|----------|---------------------------|-------------------------------|---------------|------------------------------------------------------------------------------------------------------------------------------------------------------------|---------------|-----------|---------|----------|
| WELL LOCATION AND ACREAGE DEDICATION PLAT                                                                                                                                                                             |        |          |                           |                               |               |                                                                                                                                                            |               |           |         |          |
| 'API Number                                                                                                                                                                                                           |        |          | 'Pool Code                | -                             | 'Pool Name    |                                                                                                                                                            |               |           |         |          |
|                                                                                                                                                                                                                       |        |          |                           | 71629 BASIN FRUITLAND COAL    |               |                                                                                                                                                            |               |           |         |          |
| *Property Code                                                                                                                                                                                                        |        |          | ł                         |                               |               |                                                                                                                                                            | •We           | 11 Number |         |          |
| KEYES 29-                                                                                                                                                                                                             |        |          |                           | 29-10-29                      |               |                                                                                                                                                            | 25            |           |         |          |
| 'OGRID No.                                                                                                                                                                                                            |        |          | *Operator Name *Elevation |                               |               |                                                                                                                                                            |               |           |         |          |
| 162928                                                                                                                                                                                                                |        |          |                           | ENERGEN RESOURCES CORPORATION |               |                                                                                                                                                            |               |           | 5574 '  |          |
|                                                                                                                                                                                                                       |        |          |                           |                               |               |                                                                                                                                                            |               |           |         |          |
| <sup>10</sup> Surface Location                                                                                                                                                                                        |        |          |                           |                               |               |                                                                                                                                                            |               |           |         |          |
|                                                                                                                                                                                                                       | 1      | Township | Range                     | Lot Idn                       | Feet from the | North/South line                                                                                                                                           | Feet from the | East/We   |         | County   |
| P 2                                                                                                                                                                                                                   | 29     | 29N      | 10W                       |                               | 160           | SOUTH                                                                                                                                                      | 525           | EA        | ST      | SAN JUAN |
| <sup>11</sup> Bottom Hole Location If Different From Surface                                                                                                                                                          |        |          |                           |                               |               |                                                                                                                                                            |               |           |         |          |
| UL or lot no. Sec                                                                                                                                                                                                     | ct 100 | Township | Range                     | Lot Ion                       | Feet from the | North/South line                                                                                                                                           | Feet from the | East/We   | st line | County   |

<sup>12</sup> Dedicated Acres 320.0 Acres - (S/2) <sup>13</sup> Joint or Infill <sup>14</sup> Consolidation Code <sup>15</sup> Order No.