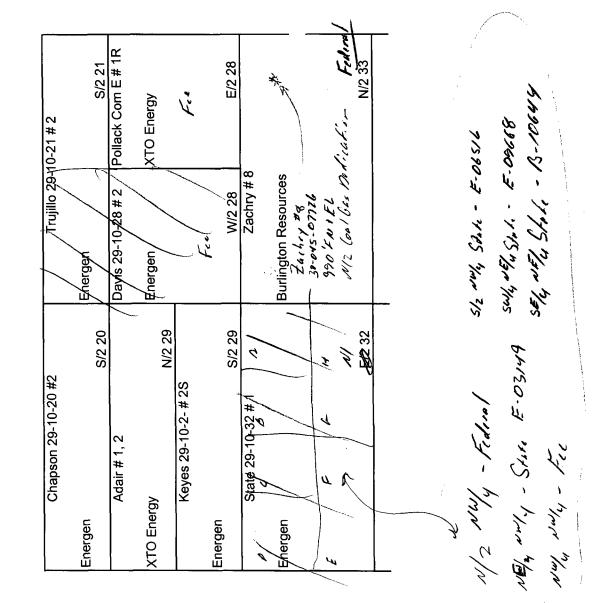

This well will encroach upon two Energen operated Basin-Fruitland Coal (Gas) properties:

(1) The W/2 of Section 28, Township 29 North, Range 10 West, NMPM, San Juan County, New Mexico, being a standard 320-acre stand-up gas spacing unit, that is currently dedicated to the Davis "29-10-28" Well No. 2 (API No. 30-045-28732), located at a standard coal gas well location 920 feet from the South line and 970 feet from the West line (Unit M) Section 28; and

#### Energen Resources Corporation Administrative Application Reference No. pSEM0-523452115 September 14, 2005

Page2

(2) The N/2 of Section 32, Township 29 North, Range 10 West, NMPM, San Juan County, New Mexico, being a standard 320-acre lay-down gas spacing unit, that is currently simultaneously dedicated to the: (i) State "29-10-32" Well No. 1 (API No. 30-045-28707), located at a standard coal gas well location 1585 feet from the North line and 2220 feet from the East line (Unit G) of Section 32; and (ii) State "29-10-32" Well No. 1-S (API No. 30-045-32891), located at a standard infill coal gas well location 1810 feet from the North line and 1330 feet from the West line (Unit F) of Section 32.

Sincerely, James C. Sullins

James C. Sullins District Landman List of Affected Owners Section 29-29N-10W Fruitland Coal formation

Burlington Resources Oil & Gas Co. XTO Energy Inc.

:

٠

Keyes 29-10-29 # 2S Basin Fruitland Coal 160' FSL 525' FEL, Section 29, T29N, R10W San Juan County, New Mexico Affected Owners and Other Spacing Unit Plat