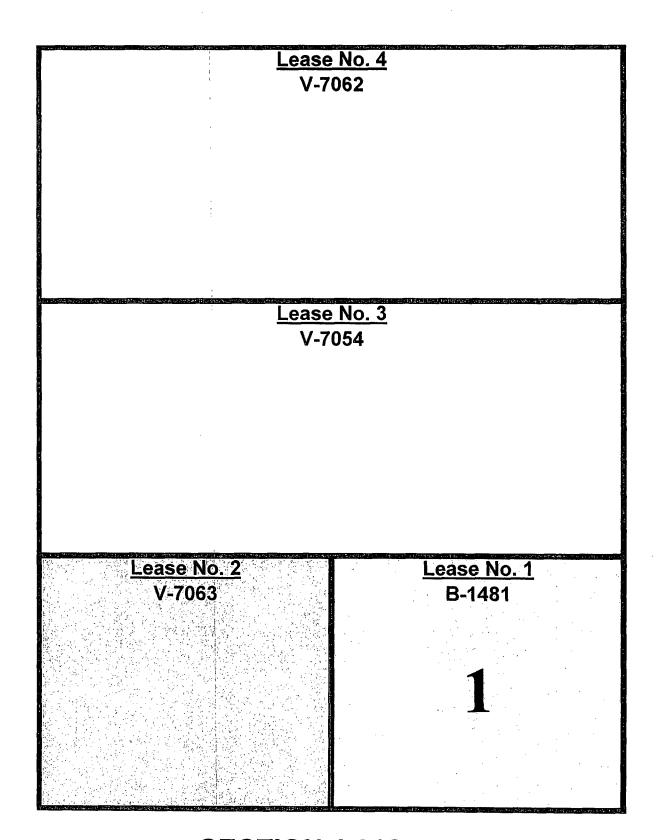

# SECTION 4-21S-35E KEY TO TITLE DOCUMENTS

Samson Resources Co. EX A

#### INDEX - LEASE NO. 1

- Oil and Gas Lease No. B-1481 dated December 19, 1932 by and between the State of New Mexico, as Lessor and Empire Gas and Fuel Company, as Lessee.
- New Mexico State Land Office Assignment of Oil and Gas Lease dated November 12, 1982 by and between Coquina Oil Corporation, a Nevada corporation, as Assignor and Kaiser-Francis Oil Company, as Assignee.
- Term Assignment of Oil and Gas Leases dated effective March 4, 2004 by and between Wilson Oil Company, Ltd., as Assignor and Samson Resources Company, as Assignee.
- Amendment to Term Assignment of Oil and Gas Leases dated effective March 4, 2004 by and between Wilson Oil Company, Ltd., as Assignor and Samson Resources Company, as Assignee.
- Partial Assignment of Oil and Gas Leases dated March 16, 2005 by and between Kaiser-Francis Oil Company, as Assignor and Mewbourne Oil Company, as Assignee.