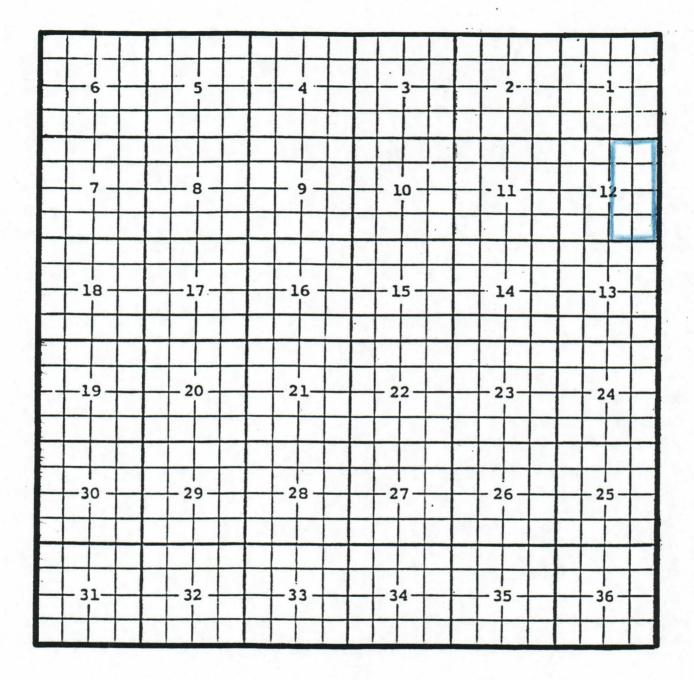

# Eddy County, New MexicoCanyon; Wolfcamp, North Oil PoolTOWNSHIP 19 SOUTH, RANGE 24 EAST, NMPM

Purpose: One completed oil well capable of producing.

Mar Oil & Gas Corporation, DD 24 Federal #3 Lócation: Unit O, Sec. 24, Township 19 South, Range 24 East, NMPM Completed 2/06/96 in the Wolfcamp formation. Top of perforations: 6218'.