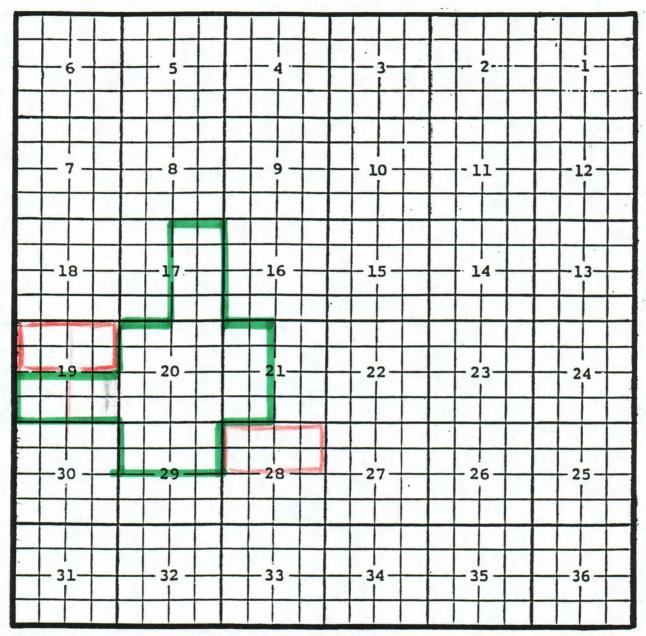

### Eddy County, New Mexico Benson; Delaware Oil Pool TOWNSHIP 19 SOUTH, RANGE 30 EAST, NMPM

Purpose: One completed oil well capable of producing.

Chi Operating, Inc., Wizard Federal #3 Location: Unit I, Sec. 19, Township 19 South, Range 30 East, NMPM Completed 03/11/03 in the Delaware formation. Top of perforation: 5100'. Chaves County, New Mexico Broke Tank Lake; Atoka Gas Pool TOWNSHIP 8 SOUTH, RANGE 29 EAST, NMPM