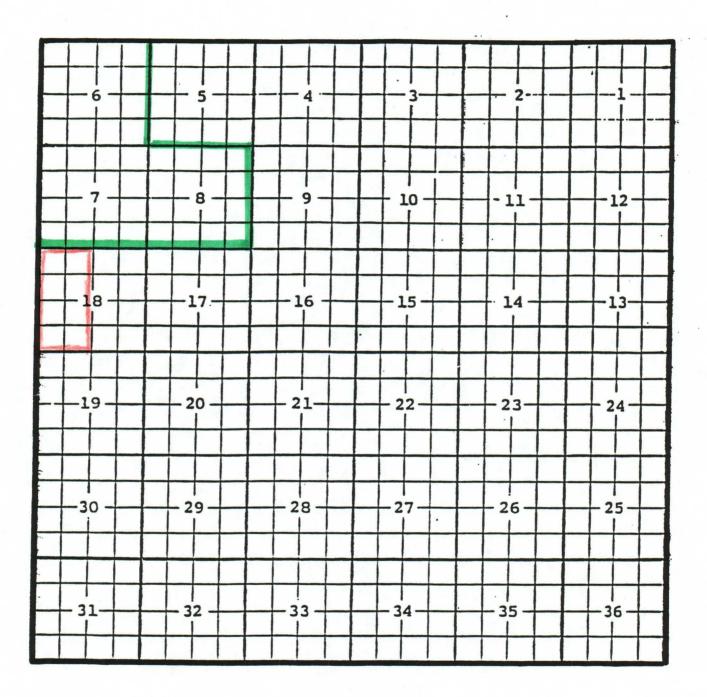

Purpose: One completed oil well capable of producing.

Mar Oil and Gas Corporation, DD 24 Federal #1 Location: Unit P, Section 24, Township 19 South, Range 24 East. NMPM Completed on 08/01/00 in the Abo formation. Top of perforations: 4000'.