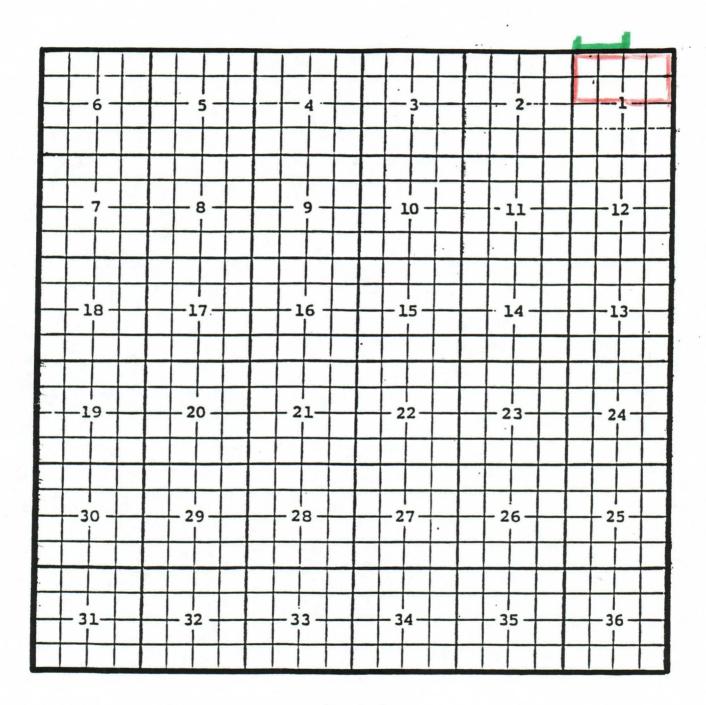

### Eddy County, New Mexico Dos Hermanos; Atoka Gas Pool TOWNSHIP 20 SOUTH, RANGE 30 EAST, NMPM

Purpose: One completed gas well capable of producing.

Yates Petroleum Corporation, Amaranth 'AMG' Federal Com. #1 Location: Unit B, Sec. 12, Township 20 South, Range 30 East, NMPM Completed 01/18/96 in the Atoka formation. Top of perforations: 11,889'.