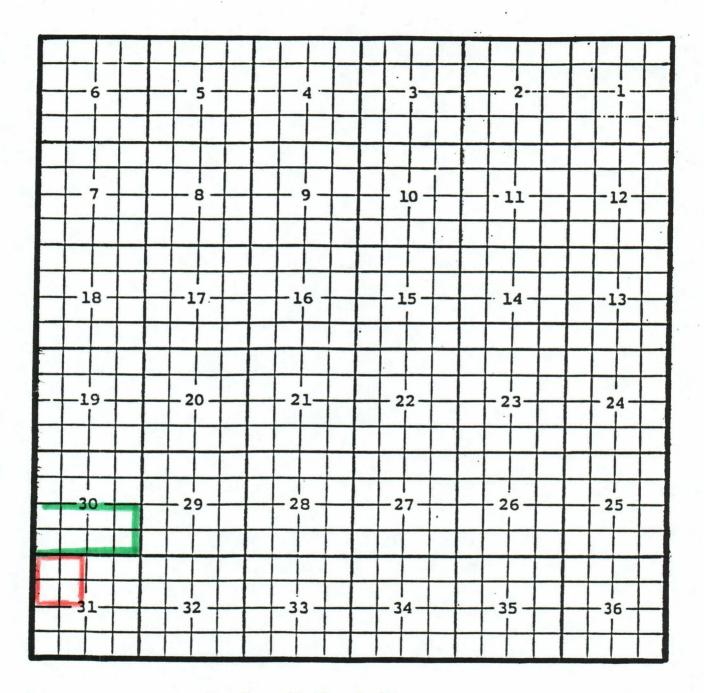

# Eddy County, New MexicoCanyon; Wolfcamp, North Oil PoolTOWNSHIP 19 SOUTH, RANGE 24 EAST, NMPM

Purpose: One completed oil well capable of producing.

Mar Oil & Gas Corporation, DD 24 Federal #3 Lócation: Unit O, Sec. 24, Township 19 South, Range 24 East, NMPM Completed 2/06/96 in the Wolfcamp formation. Top of perforations: 6218'.