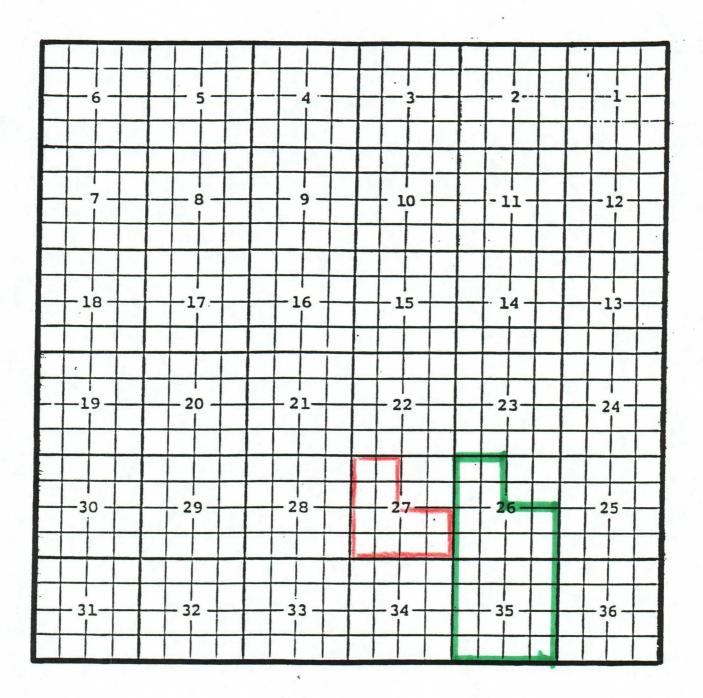

Purpose: One completed gas well capable producing.

Nearburg Producing Company, Morris Arco 26 #2 Location: Unit B, Sec. 26, Township 19 South, Range 25 East, NMPM Completed 02/19/97 in the Cisco-Canyon formation. Top of perforations: 7781'.