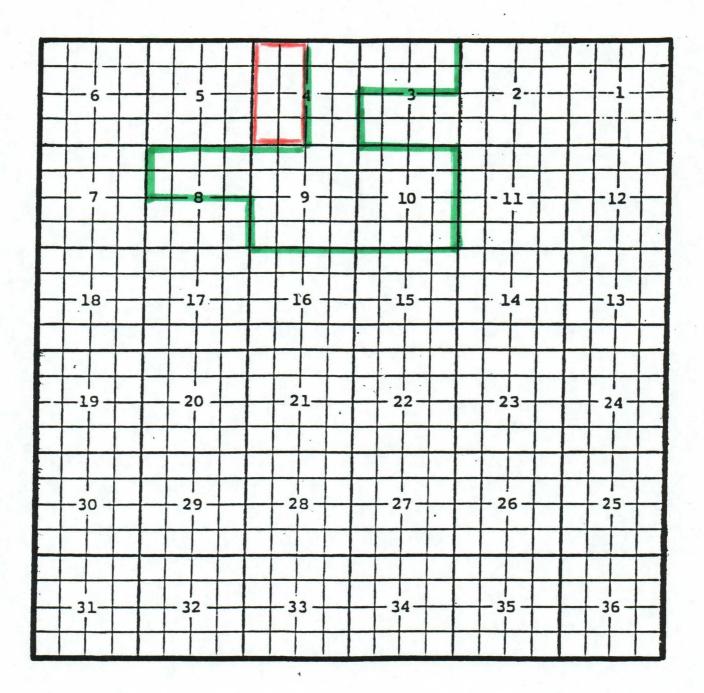

### Eddy County, New Mexico Cass Ranch; Upper Pennsylvanian Gas Pool TOWNSHIP 20 SOUTH, RANGE 23 EAST, NMPM

| 6  |    |    | 3    | 2   |    |
|----|----|----|------|-----|----|
| 7  | 8  | 9  | - 10 |     |    |
|    |    |    | - 15 | 14  |    |
|    | 20 | 21 | 22   | -23 | 24 |
|    | 29 | 28 | 27   | 26  | 25 |
| 31 | 32 |    |      | 35  |    |

Purpose: One completed gas well capable of producing.

Dominion Oklahoma Texas Exploration & Production Company, Andalucia '11' Federal Com. #1

Location: Unit C, Sec. 11, Township 20 South, Range 23 East, NMPM Completed 04/29/03 in the Upper Pennsylvanian formation. Top of perforations: 6814'.