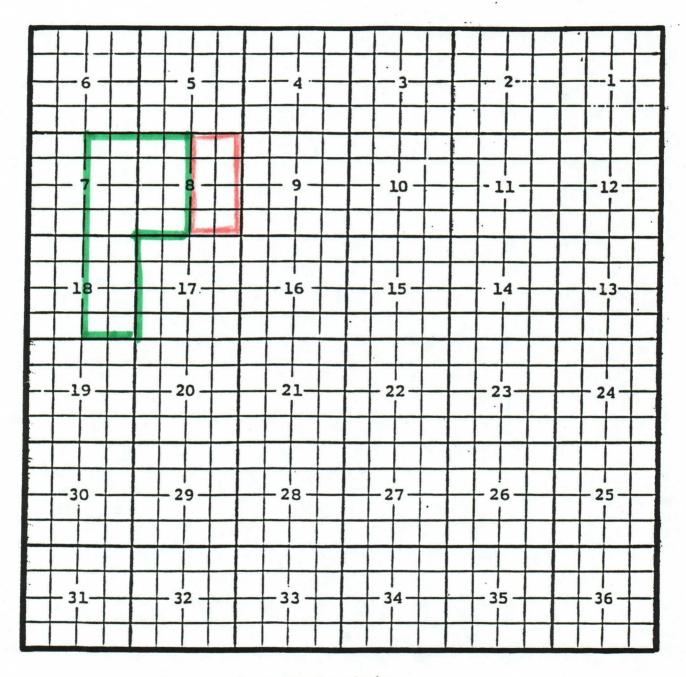

Purpose: One completed gas well capable of producing.

Mack Energy Corporation, Tiger State #1 Location: Unit C, Sec. 8, Township 19 South, Range 23 East, NMPM Completed 1/13/03 in the Morrow formation. Top of perforations: 7604'.