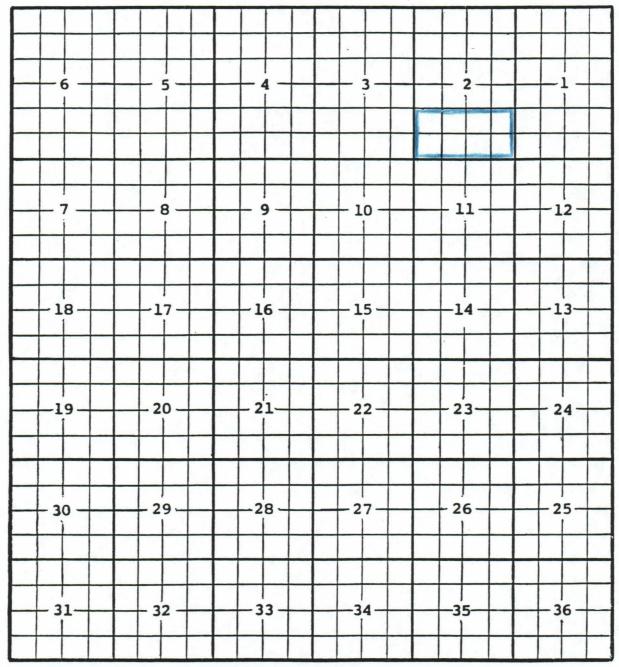

### Eddy County, New Mexico Cass Ranch; Upper Pennsylvanian Gas Pool TOWNSHIP 20 SOUTH, RANGE 23 EAST, NMPM

| 6  |    |    | 3    | 2   |    |
|----|----|----|------|-----|----|
| 7  | 8  | 9  | - 10 |     |    |
|    |    |    | - 15 | 14  |    |
|    | 20 | 21 | 22   | -23 | 24 |
|    | 29 | 28 | 27   | 26  | 25 |
| 31 | 32 |    |      | 35  |    |

Purpose: One completed gas well capable of producing.

Dominion Oklahoma Texas Exploration & Production Company, Andalucia '11' Federal Com. #1

Location: Unit C, Sec. 11, Township 20 South, Range 23 East, NMPM Completed 04/29/03 in the Upper Pennsylvanian formation. Top of perforations: 6814'.