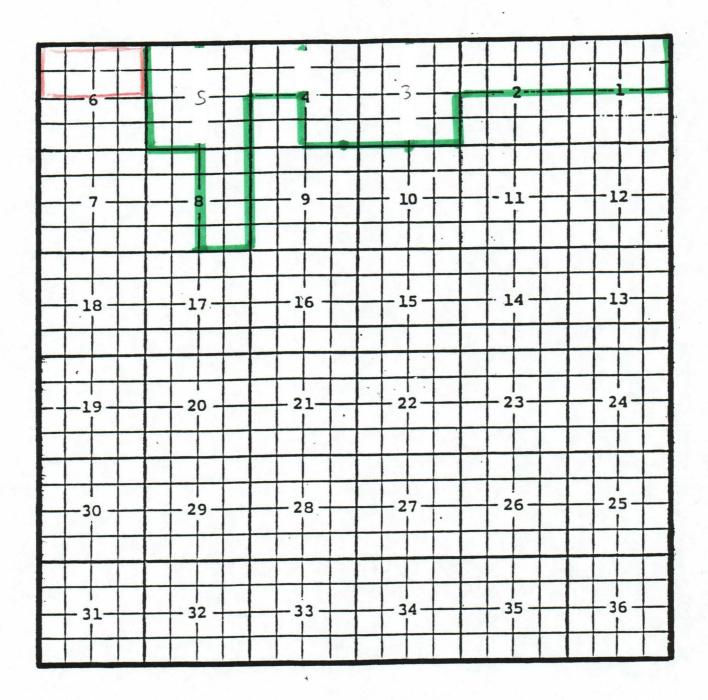

Purpose: One completed gas well capable of producing.

Mack Energy Corporation, Tiger State #1 Location: Unit C, Sec. 8, Township 19 South, Range 23 East, NMPM Completed 1/13/03 in the Morrow formation. Top of perforations: 7604'.