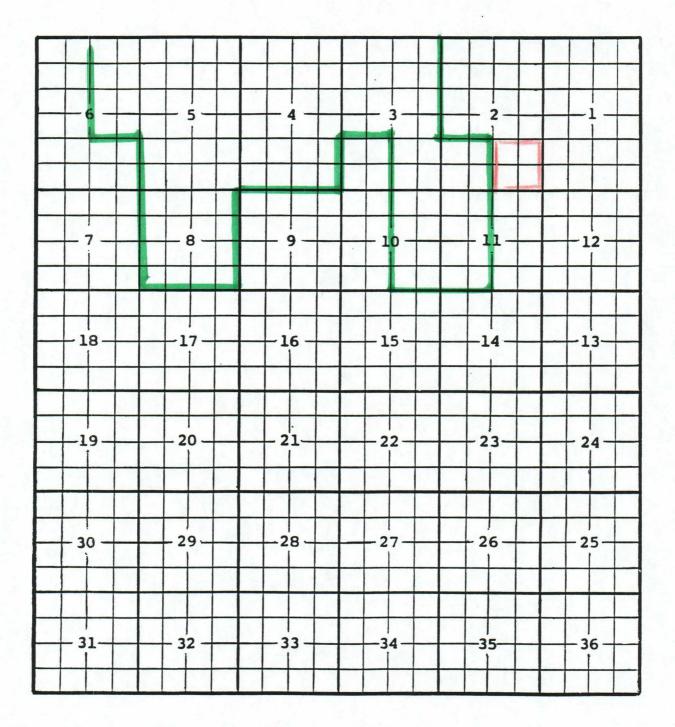

# Eddy County, New MexicoCanyon; Wolfcamp, North Oil PoolTOWNSHIP 19 SOUTH, RANGE 24 EAST, NMPM

Purpose: One completed oil well capable of producing.

Mar Oil & Gas Corporation, DD 24 Federal #3 Lócation: Unit O, Sec. 24, Township 19 South, Range 24 East, NMPM Completed 2/06/96 in the Wolfcamp formation. Top of perforations: 6218'.

Purpose: One completed oil well capable of producing.

Mar Oil and Gas Corporation, DD 24 Federal #1 Location: Unit P, Section 24, Township 19 South, Range 24 East. NMPM Completed on 08/01/00 in the Abo formation. Top of perforations: 4000'.