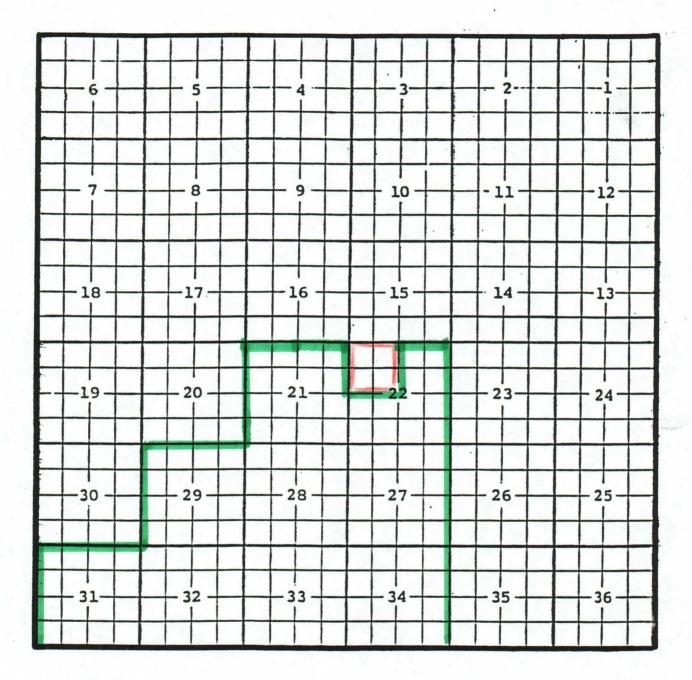

# Eddy County, New MexicoCanyon; Wolfcamp, North Oil PoolTOWNSHIP 19 SOUTH, RANGE 24 EAST, NMPM

Purpose: One completed oil well capable of producing.

Mar Oil & Gas Corporation, DD 24 Federal #3 Lócation: Unit O, Sec. 24, Township 19 South, Range 24 East, NMPM Completed 2/06/96 in the Wolfcamp formation. Top of perforations: 6218'.