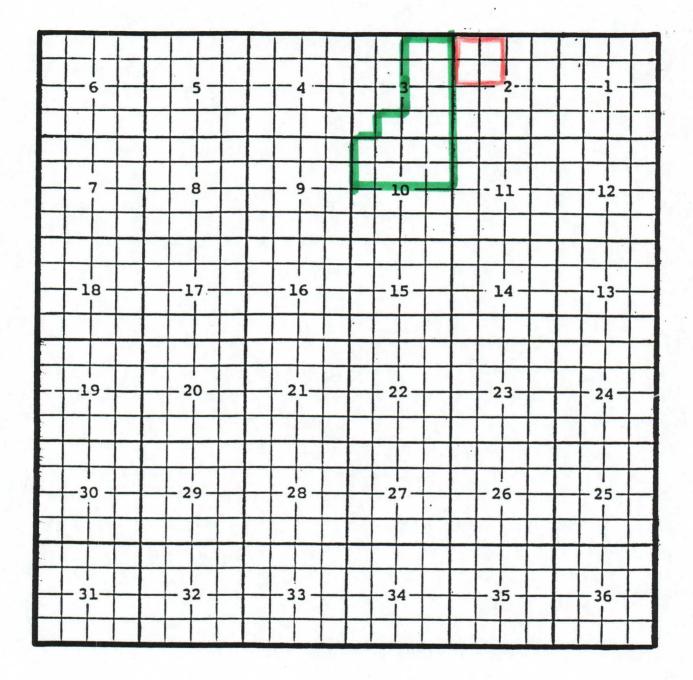

# Eddy County, New MexicoCanyon; Wolfcamp, North Oil PoolTOWNSHIP 19 SOUTH, RANGE 24 EAST, NMPM

Purpose: One completed oil well capable of producing.

Mar Oil & Gas Corporation, DD 24 Federal #3 Lócation: Unit O, Sec. 24, Township 19 South, Range 24 East, NMPM Completed 2/06/96 in the Wolfcamp formation. Top of perforations: 6218'.