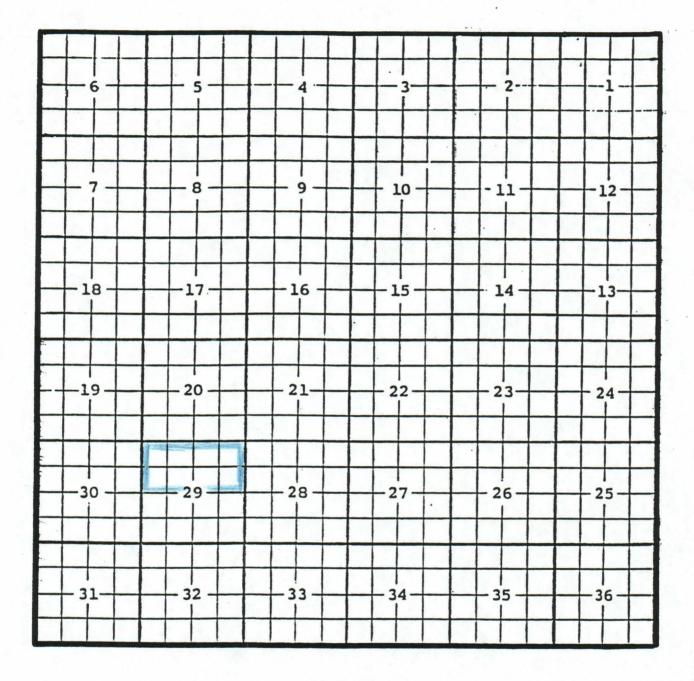

### Eddy County, New Mexico Seven Rivers Hills; Atoka, North Gas Pool. TOWNSHIP 20 SOUTH, RANGE 25 EAST, NMPM

Purpose: One completed gas well capable producing.

Fasken Oil and Ranch, Ltd., Howell '29' Com. #1 Location: Unit G, Sec. 29, Township 20 South, Range 25 East, NMPM Completed 4/26/03 in the Atoka formation. Top of perforations: 8913'.