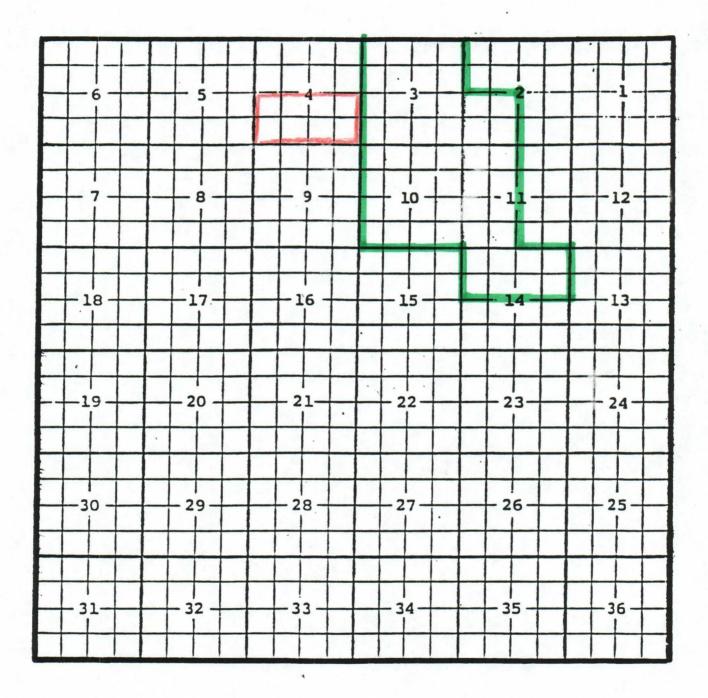

#### Eddy County, New Mexico

**TOWNSHIP 19 SOUTH, RANGE 28 EAST, NMPM** 

Purpose: One completed gas well capable producing.

Maralo LLC, Millman '3' State #1 Location: Unit F, Sec. 3, Township 19 South, Range 28 East, NMPM Completed 09/27/95 in the Morrow formation. Top of perforations: 10,953'.