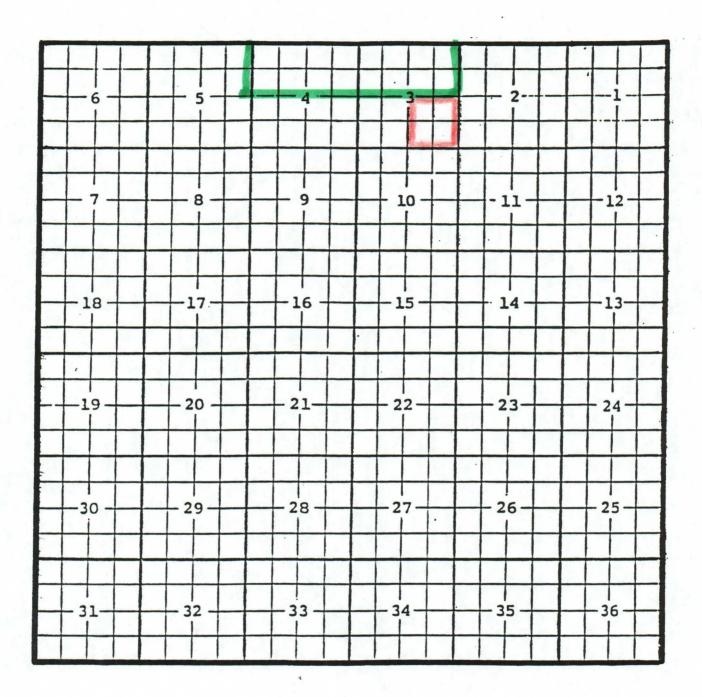

# Eddy County, New MexicoCanyon; Wolfcamp, North Oil PoolTOWNSHIP 19 SOUTH, RANGE 24 EAST, NMPM

Purpose: One completed oil well capable of producing.

Mar Oil & Gas Corporation, DD 24 Federal #3 Lócation: Unit O, Sec. 24, Township 19 South, Range 24 East, NMPM Completed 2/06/96 in the Wolfcamp formation. Top of perforations: 6218'.