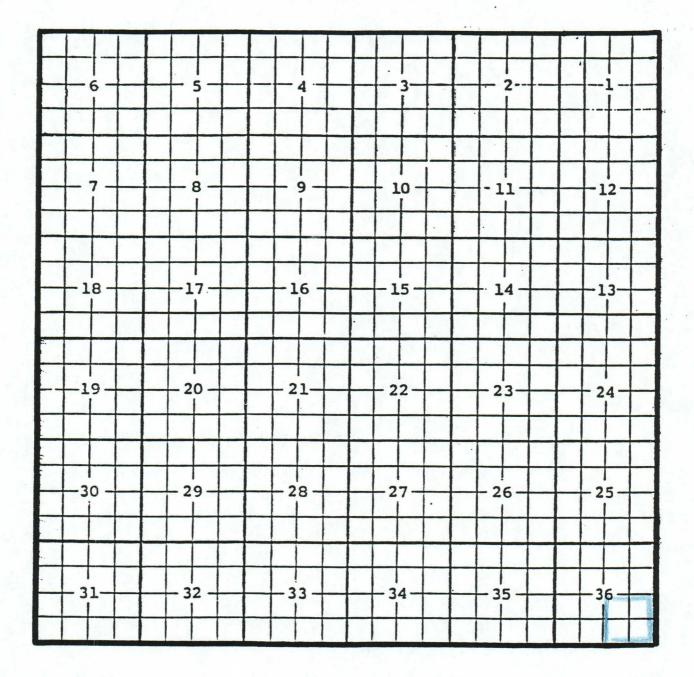

Purpose: One completed oil well capable of producing.

Marbob Energy Corporation, 'AAO' Federal #3 Location: Lot 2, Sec. 1, Township 18 South, Range 27 East, NMPM Completed 4/10/03 in the Glorieta-Yeso formation. Top of perforations: 3479'. Eddy County, New MexicoRunyan Ranch; Morrow Gas PoolTOWNSHIP 19 SOUTH, RANGE 23 EAST, NMPM