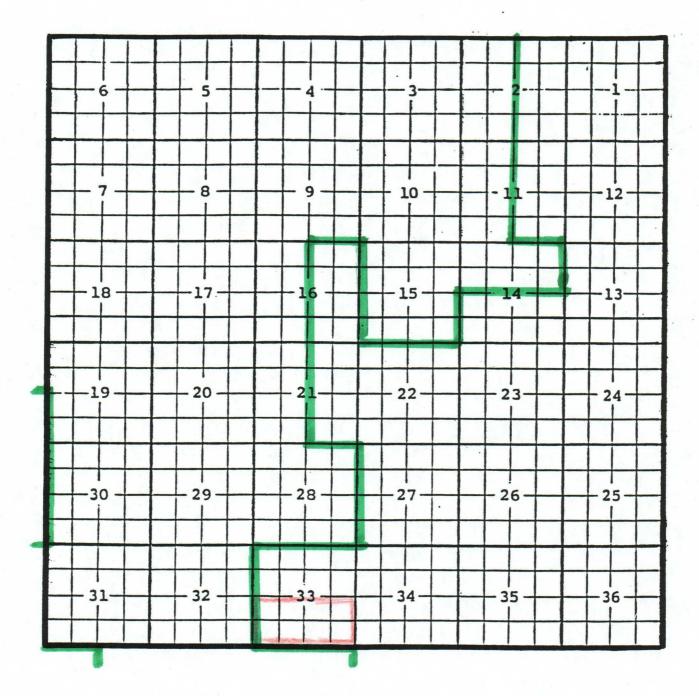

#### Eddy County, New Mexico Cemetary; Morrow Gas Pool TOWNSHIP 20 SOUTH, RANGE 25 EAST, NMPM

Purpose: One completed gas well capable of producing.

Yates Petroleum Corporation, Mystery 'AYM' Federal #1 Location: Unit L, Sec. 33, Township 20 South, Range 25 East, NMPM Completed 02/27/023 in the Morrow formation. Top of perforations: 9572'. Eddy County, New Mexico Crow Flats; Morrow, Southeast Gas Pool TOWNSHIP 17 SOUTH, RANGE 28 EAST, NMPM