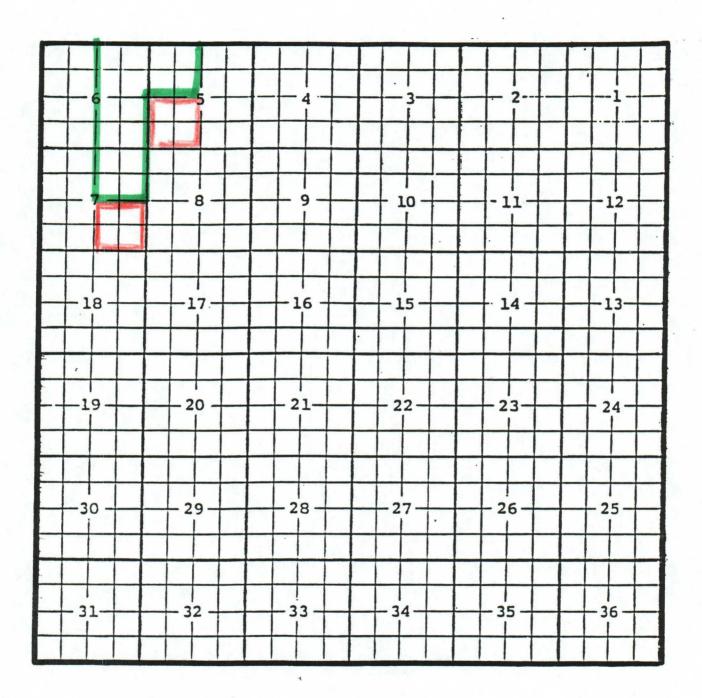

Purpose: One completed gas well capable of producing.

Mack Energy Corporation, Tiger State #1 Location: Unit C, Sec. 8, Township 19 South, Range 23 East, NMPM Completed 1/13/03 in the Morrow formation. Top of perforations: 7604'.