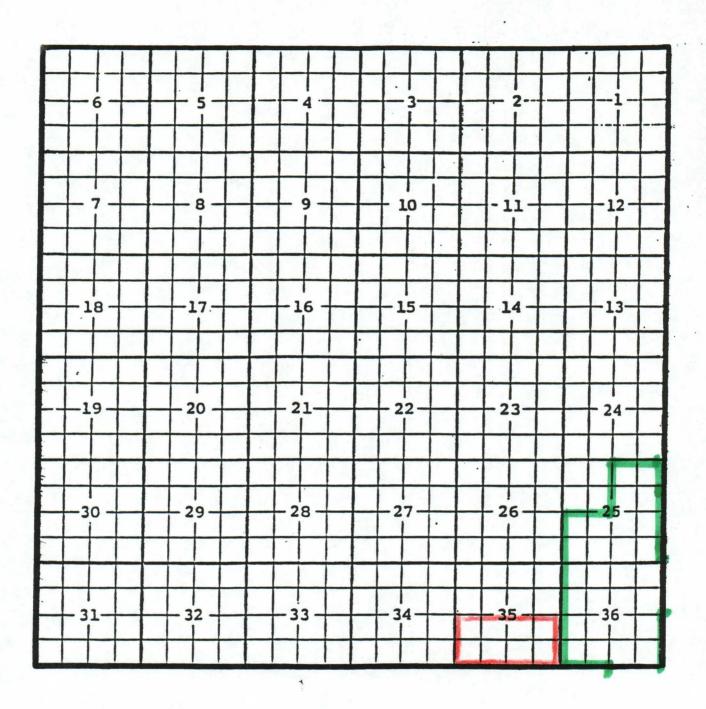

#### Eddy County, New Mexico Nash Draw; Delaware Oil Pool TOWNSHIP 24 SOUTH, RANGE 30 EAST, NMPM

Bass Enterprises Production Company, Poker Lake Unit #176 Location: Unit M, Sec. 5, Township 24 South, Range 30 East, NMPM Completed 04/17/03 in the Delaware formation. Top of perforations: 7356'. Bass Enterprises Production Company, Poker Lake Unit #190 Location: Unit J, Sec. 7, Township 24 South, Range 30 East, NMPM

Completed 04/05/03 in the Delaware formation.

Top of perforations: 7164'.

Chaves County, New Mexico Pecos Slope; Pennsylvanian Oil Pool TOWNSHIP 6 SOUTH, RANGE 25 EAST, NMPM

Purpose: One completed oil well capable of producing.