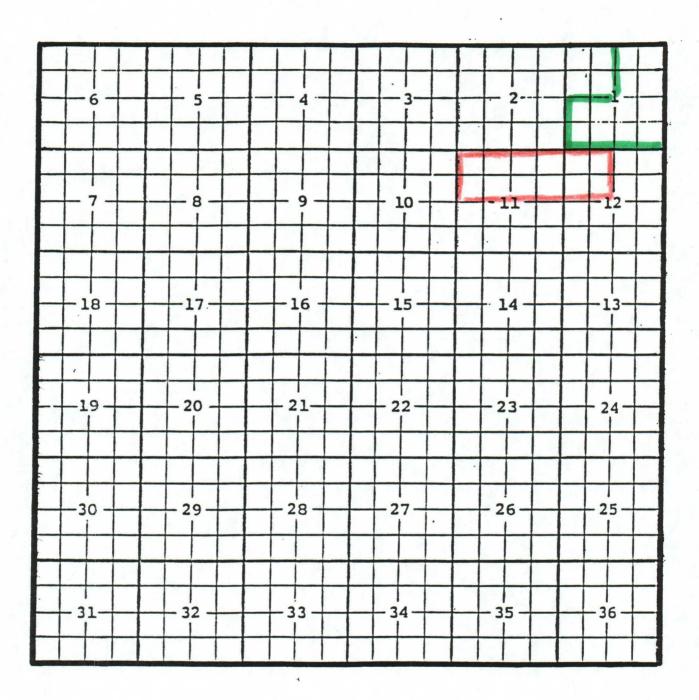

### Eddy County, New Mexico Cass Ranch; Upper Pennsylvanian Gas Pool TOWNSHIP 20 SOUTH, RANGE 23 EAST, NMPM

| 6  |    |    | 3    | 2   |    |
|----|----|----|------|-----|----|
| 7  | 8  | 9  | - 10 |     |    |
|    |    |    | - 15 | 14  |    |
|    | 20 | 21 | 22   | -23 | 24 |
|    | 29 | 28 | 27   | 26  | 25 |
| 31 | 32 |    |      | 35  |    |

Purpose: One completed gas well capable of producing.

Dominion Oklahoma Texas Exploration & Production Company, Andalucia '11' Federal Com. #1

Location: Unit C, Sec. 11, Township 20 South, Range 23 East, NMPM Completed 04/29/03 in the Upper Pennsylvanian formation. Top of perforations: 6814'.