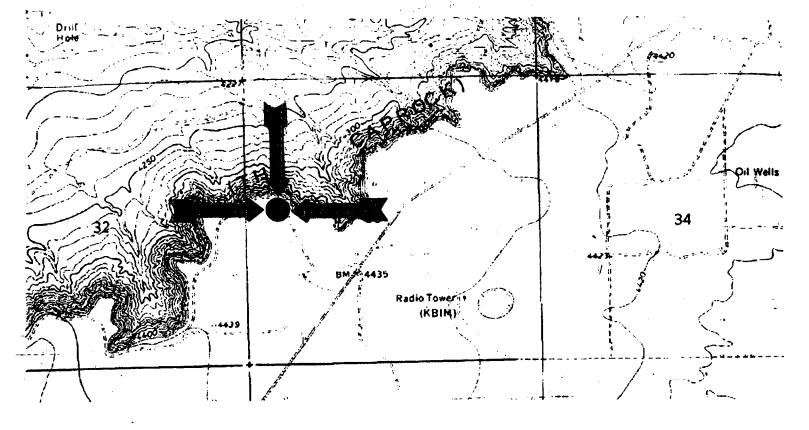

- 6. As KOB had not reported the release to the OCD, the OCD had not approved any remediation activities.
- 7. OCD Rule 116 requires the person operating or controlling either the release or the location of the release to notify the OCD of any unauthorized release. "Minor releases" require written notice within 15 days to the division district office. "Major releases" require both verbal notification within twenty-four hours of discovery to the division district office and written notice within 15 days to the division district office.
- 8. A "minor release" is defined as an unauthorized release of more than 5 barrels but not more than 25 barrels." OCD Rule 116.B(2).
- 9. A "major release" includes an unauthorized release of a volume in excess of 25 barrels, or any volume that may, with reasonable probability, endanger public health or results in substantial damage to property or the environment, or will reach a watercourse. OCD Rule 116.B(1). "Watercourse" is defined as "any lake bed, or gully, draw, stream bed, wash, arroyo, or natural or human-made channel through which water flows or has flowed." 19.5.1.7.W(4) NMAC. This release is a major release, as it was in excess of 105 barrels.

Several hundred barrels of fluids were released on top of the cap and ran down the cliff into an arroyo. The release then followed a dirt road into another arroyo flowing a total of about 2000 feet northwest and west. The fluids also flowed down the access road on the cap to the southeast.