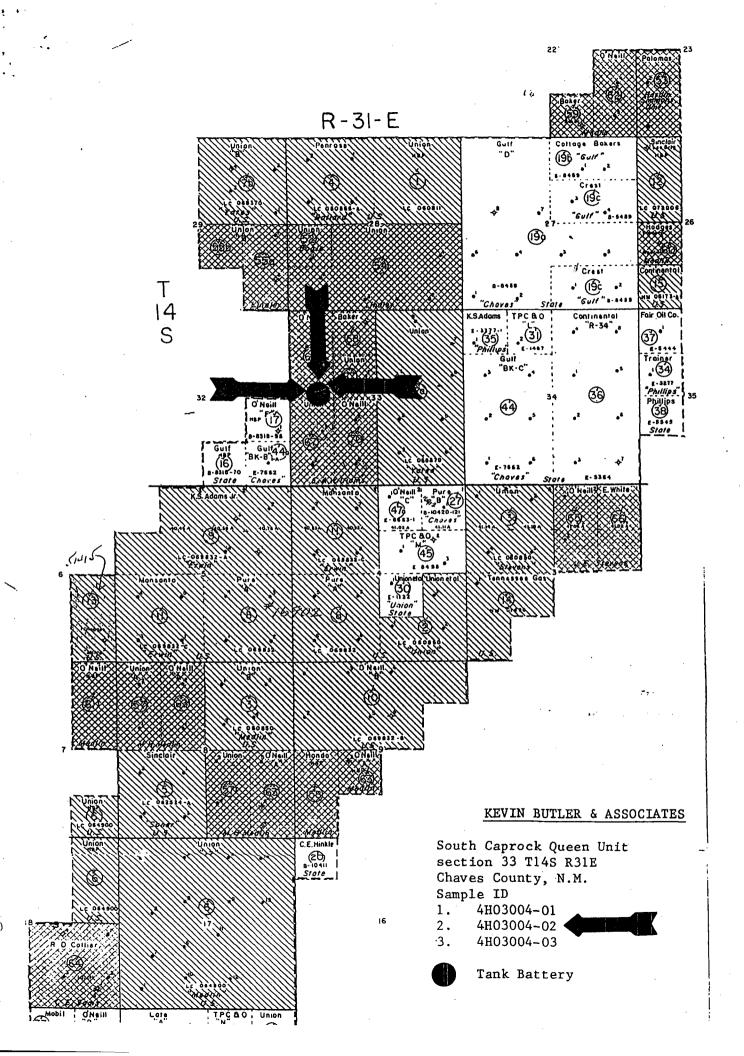

#### **AMENDED APPLICATION FOR COMPLIANCE ORDER**

- 1. Kevin O. Butler & Associates, Inc. (hereinafter, "KOB") is the operator of record for the South Caprock Queen well #12, API# 30-005-01180, located in Unit Letter L, Section 33, Township 14 South, Range 31 East, in Chavez County, New Mexico (the "subject well"). *Exhibit 1*.
- 2. On March 24, 2004, New Mexico Oil Conservation Division (hereinafter, "OCD") personnel investigated and documented a release of oil and water at the site of the subject well.
- 3. The release flowed in two directions off the cap. One flow traveled from the top of the cap down a cliff and into an arroyo. It follows the arroyo, flowing a total of about 2000 feet northwest and west. The second flow of the fluids is on, or along, the access road on the cap to the southeast, for approximately 200 feet.
- 4. The release was not reported to the OCD, as required by Rule 19.15.3.116 NMAC (hereinafter, "OCD Rule 116").
  - 5. The release had been covered up with dirt.

- 6. As KOB had not reported the release to the OCD, the OCD had not approved any remediation activities.
- 7. OCD Rule 116 requires the person operating or controlling either the release or the location of the release to notify the OCD of any unauthorized release. "Minor releases" require written notice within 15 days to the division district office. "Major releases" require both verbal notification within twenty-four hours of discovery to the division district office and written notice within 15 days to the division district office.
- 8. A "minor release" is defined as an unauthorized release of more than 5 barrels but not more than 25 barrels." OCD Rule 116.B(2).
- 9. A "major release" includes an unauthorized release of a volume in excess of 25 barrels, or any volume that may, with reasonable probability, endanger public health or results in substantial damage to property or the environment, or will reach a watercourse. OCD Rule 116.B(1). "Watercourse" is defined as "any lake bed, or gully, draw, stream bed, wash, arroyo, or natural or human-made channel through which water flows or has flowed." 19.5.1.7.W(4) NMAC. This release is a major release, as it was in excess of 105 barrels.

Several hundred barrels of fluids were released on top of the cap and ran down the cliff into an arroyo. The release then followed a dirt road into another arroyo flowing a total of about 2000 feet northwest and west. The fluids also flowed down the access road on the cap to the southeast.