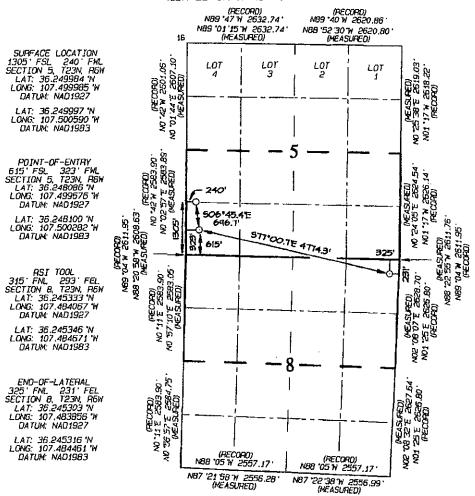

Dear Mr. Catanach:

WPX Energy Production, LLC ("WPX"), pursuant to the provisions of Division Rule 19.15.15.13, hereby seeks administrative approval of an unorthodox end of lateral in the Chaco Unit NE HZ (Oil) (98088) pool for the *NE CHACO COM #255H*. This is a horizontal well with a surface location of 1305' FSL and 240' FWL, Section 5, T23N R6W and an end of lateral location of 325' FNL & 231' FEL, Section 8, T23N R6W. See attached plat.

Pursuant to NMOCD Order number R-13817 and R-13817A, a 9,238-acre Project Area was created as well as a new pool entitled Chaco Unit NE HZ (Oil) (98088). Under the provision of these orders, this pool shall be developed on 320-acre spacing and no portion of the completed interval shall be closer than 330 feet to the outer boundary of the Project Area.

The end of lateral for this well is located 231' from the eastern boundary of the Project Area. The bottom of the RSI tool was set at a depth of 10,808' MD, 315' FNL & 293' FEL making it unorthodox to the NW4 of Section 9, T23N, R6W and the SW4 of Section 4, T23N, R6W.

WPX owns 100% of the NW4 of Section 9, T23N, R6W. Coleman and JMJ Minerals have partial ownership in SW4 of Section 4, T23N, R6W.

David Catanach Division Director NEW MEXICO OIL CONSERVATION DIVISION July 6, 2015 Page 2

AS Drilled Plat

Exhibit A

WELL LOCATION AND ACREAGE DEDICATION PLAT

| 'API Number             | *Pool Code                  | 'Pool Name             |
|-------------------------|-----------------------------|------------------------|
| 30-039-31291            | 98088                       | CHACO UNIT NE HZ (OIL) |
| Property Code<br>313800 | Property<br>NE CHAC         |                        |
| '0GRID No.<br>120782    | *Operator<br>WPX ENERGY PRO |                        |

|                       |              |                  |                     |         | <sup>10</sup> Surface | Location              |                         |                        |                |
|-----------------------|--------------|------------------|---------------------|---------|-----------------------|-----------------------|-------------------------|------------------------|----------------|
| UL or lot no.         | Section<br>5 | uliternat<br>NES | Range<br>6W         | Lot Idn | Feet from the         | SOUTH                 | Feat from the           | East/Hest 11ne<br>WEST | RIO<br>ARRIBA  |
|                       |              | 1                | <sup>II</sup> Botto | m Hole  | Location I            | f Different           | From Surfac             | е                      |                |
| UL or lat no.         | Section      | Township         | Range               | Lot Ion | Feet from the         | North/South line      | 280                     | East/West line         | County<br>FIIO |
| Α                     | 8            | 930              | 6W                  |         | 325                   | NORTH                 | 231                     | EAST                   | ARRIBA         |
| 12 Dedicated<br>Acres | S            | /2 - Se          | ection              | 5       | U Jaint or Enfill     | 14 Consolidation Code | <sup>15</sup> Order No. |                        |                |
| 640.00                | Ŋ            |                  | ection              |         |                       | <u> </u>              | R-13817                 | 7-A                    |                |