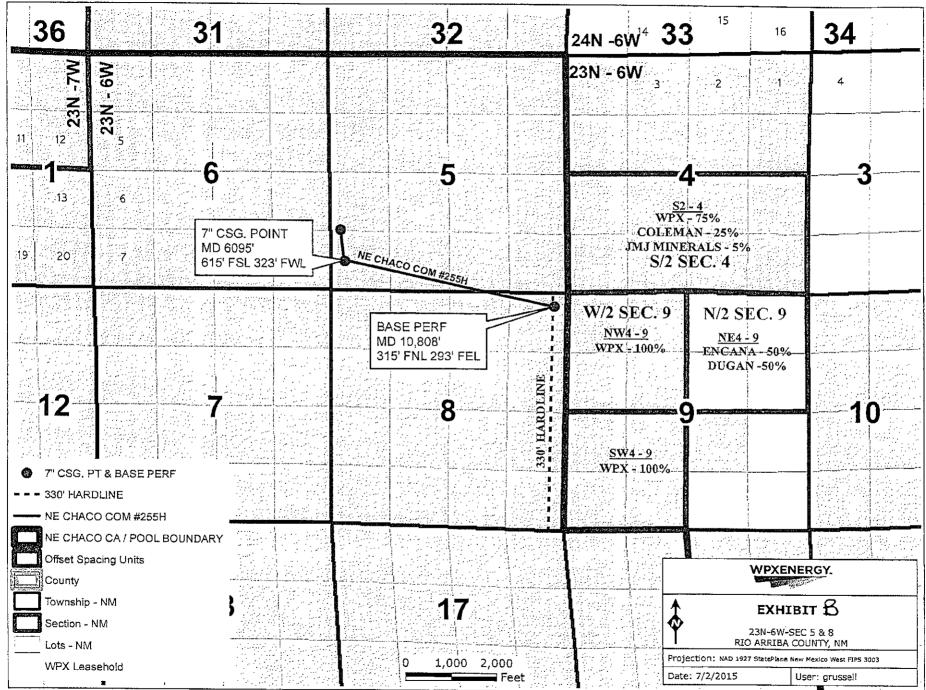

**EXHIBIT B** is a land plat depicting the proposed subject well in relation to adjoining units and further identifies the owners in the affected leases.

**EXHIBIT C** is a list of the affected parties for the request for approval of a non-standard spacing unit. A copy of the application with all attachments has been sent to the affected party advising them that if they have an objection they must file it in writing with the Division within 20 days from the date the Division receives this application.

The end of lateral for this well is located 231' from the eastern boundary of the Project Area. The bottom of the RSI tool was set at a depth of 10,808' MD, 315' FNL & 293' FEL making it unorthodox to the NW4 of Section 9, T23N, R6W and the SW4 of Section 4, T23N, R6W.

WPX owns 100% of the NW4 of Section 9, T23N, R6W. Coleman and JMJ Minerals have partial ownership in SW4 of Section 4, T23N, R6W.

David Catanach Division Director NEW MEXICO OIL CONSERVATION DIVISION July 6, 2015 Page 2