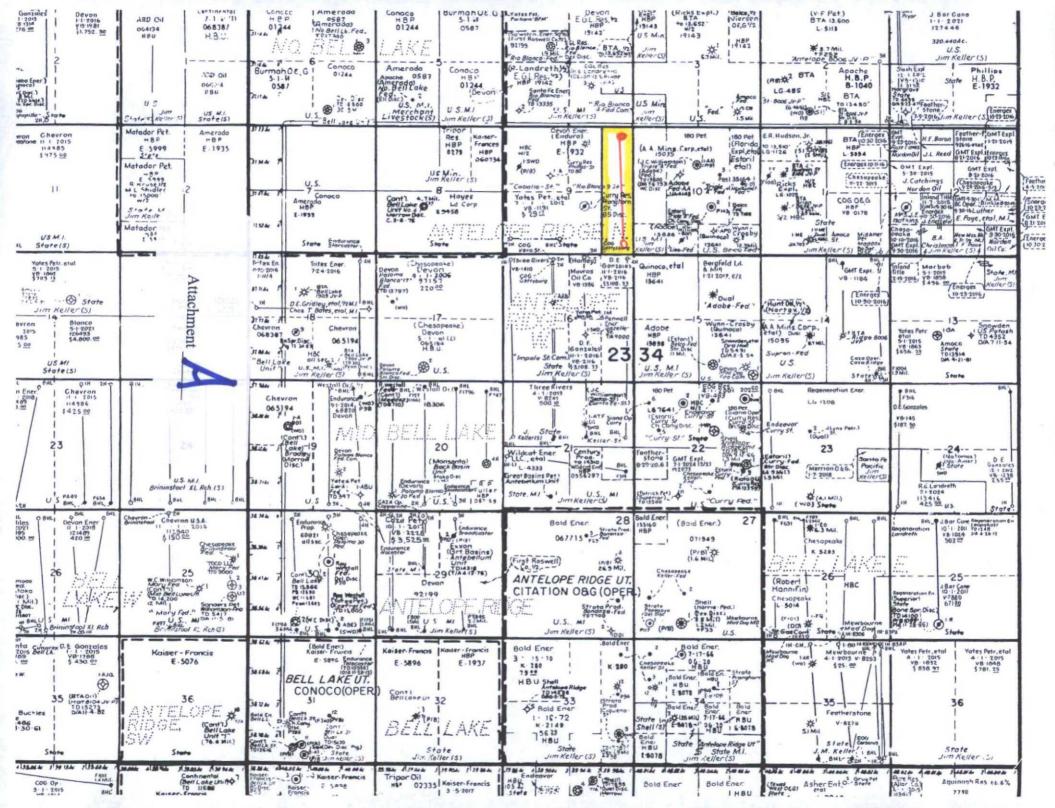

#### **VERIFIED STATEMENT OF COREY MITCHELL**

Corey Mitchell, being duly sworn upon his oath, deposes and states:

- 1. I am a landman for Mewbourne Oil Company ("Mewbourne"), and have personal knowledge of the matters stated herein.
- 2. Pursuant to NMAC 19.15.4.12.A(1), the following information is submitted in support of the compulsory pooling application filed herein:
  - (a) No opposition is expected because the working interest owner being pooled has been contacted numerous times and has simply not decided whether to join in the well.
  - (b) A plat outlining the unit being pooled is attached hereto as Attachment A. Mewbourne seeks an order approving a 160-acre non-standard oil spacing and proration unit (project area) in the Bone Spring formation comprised of the E/2E/2 of Section 9, Township 23 South, Range 34 East, NMPM. Applicant further seeks the pooling of all mineral interests in the Bone Spring formation underlying the non-standard unit for all pools or formations developed on 40 acre spacing within that vertical extent. The unit is to be dedicated to the Antelope 9 B3PA State Well No. 1H, a horizontal well with a surface location 185 feet from the south line and 750 feet from the east line of Section 9, and a terminus 330 feet from the north line and 750 feet from the east line of Section 9. Also to be considered will be the cost of drilling and completing the well and the allocation of the cost thereof, as well as actual operating costs and charges for supervision, designation of applicant as operator of the well, and a 200% charge for the risk involved in drilling and completing the well.
  - (c) The party being pooled, its working interest in the well unit, and its current address, is set forth on Exhibit B.