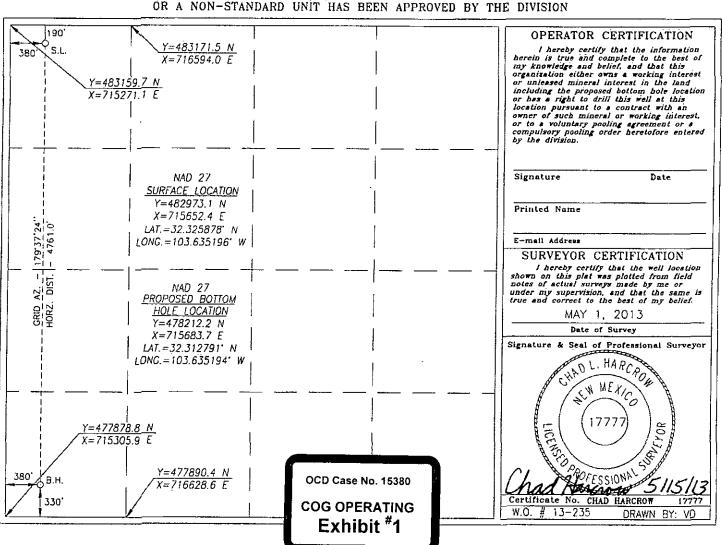

Revised August 1, 2011 Submit one copy to appropriate

Form C-102

WELL LOCATION AND ACREAGE DEDICATION PLAT

API Number

Property Code

Property Name

RESOLVER FEDERAL COM

OGRID No.

Operator Name

COG OPERATING, LLC

WELL LOCATION AND ACREAGE DEDICATION PLAT

Pool Name

Well Number

Elevation
3737.7

## Surface Location

| UL or lot No. | Section | Township | Range | Lot Idn | Feet from the | North/South line | Feet from the | East/West line | County |
|---------------|---------|----------|-------|---------|---------------|------------------|---------------|----------------|--------|
| Ď             | 12      | 23-S     | 32-E  |         | 190           | NORTH            | 380           | WEST           | LEA    |

## Bottom Hole Location If Different From Surface

| UL or lot No.   | Section   | Township    | Range        | Lot Idn | Feet from the | North/South line | Feet from the | East/West line | County |
|-----------------|-----------|-------------|--------------|---------|---------------|------------------|---------------|----------------|--------|
| М               | 12        | 23-S        | 32-E         |         | 330           | SOUTH            | 380           | WEST           | LEA    |
| Dedicated Acres | s Joint o | r Infill Co | solidation ( | Code Or | der No.       |                  | <del></del>   |                |        |
|                 |           |             |              |         |               |                  |               |                |        |

NO ALLOWABLE WILL BE ASSIGNED TO THIS COMPLETION UNTIL ALL INTERESTS HAVE BEEN CONSOLIDATED OR A NON-STANDARD UNIT HAS BEEN APPROVED BY THE DIVISION