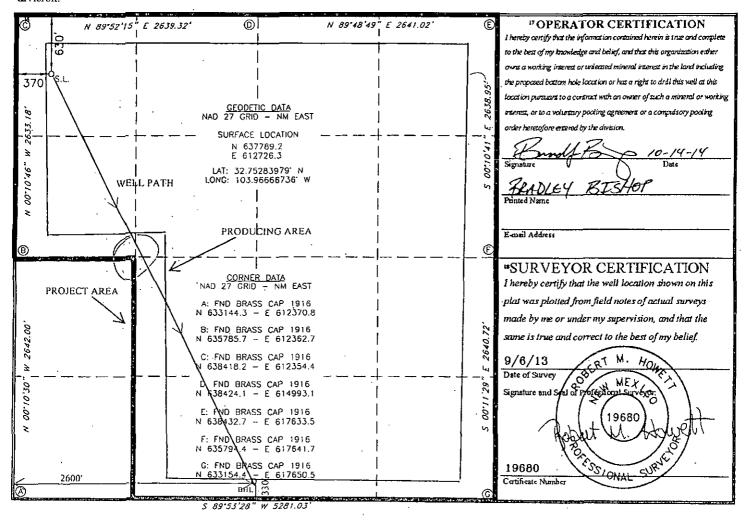

| APPLICATION FOR PERMIT TO                                                                                                                                                                                                             | 6. Il Indian, Alfolec or Tribe Name                                       |                                    |               |                                                    |              |                 |
|---------------------------------------------------------------------------------------------------------------------------------------------------------------------------------------------------------------------------------------|---------------------------------------------------------------------------|------------------------------------|---------------|----------------------------------------------------|--------------|-----------------|
| la. Type of work: DRILL REENT                                                                                                                                                                                                         | 7 If Unit or CA Agreement, Name and No.                                   |                                    |               |                                                    |              |                 |
| lb. Type of Well: Oil Well Gas Well Other                                                                                                                                                                                             | 8. Lease Name and Well No.<br>Leo 15 B2DN Fed Com #1H                     |                                    |               |                                                    |              |                 |
| 2. Name of Operator Mewbourne Oil Company                                                                                                                                                                                             |                                                                           |                                    |               | 9. API Well No.                                    | 15-          | 4331            |
| 3a. Address PO Box 5270                                                                                                                                                                                                               |                                                                           | 10. Field and Pool, or Exploratory |               |                                                    |              |                 |
| Hobbs, NM 88241  4. Location of Well (Report location clearly and in accordance with an                                                                                                                                               | Loco Hills East Bone Spring  11. Sec., T. R. M. or Blk.and Survey or Area |                                    |               |                                                    |              |                 |
| At surface 630' FNL & 370' FWL Sec 15, T-18S, R-30E                                                                                                                                                                                   | iy siaic reqi                                                             | menienis. )                        |               | Sec 15, T-18S, R                                   |              | rey of rifed    |
| At proposed prod. zone 330' FSL & 2600' FWL Sec 15, T-1                                                                                                                                                                               | 8S R-30                                                                   | Æ                                  |               |                                                    |              |                 |
| 14. Distance in miles and direction from nearest town or post office* 25 miles SE of Artesia, NM                                                                                                                                      |                                                                           |                                    | <del></del> . | 12. County or Parish<br>Eddy                       | <u> </u>     | 13. State<br>NM |
| 15. Distance from proposed* 330' location to nearest property or lease line, fl. (Also to nearest drig, unit line, if any)                                                                                                            | 16. No. of acres in lease<br>NMNM 027277:680<br>NMNM 027278:520           |                                    |               | ng Unit dedicated to this well                     |              |                 |
| 18. Distance from proposed location* 200'-MOC Leo 15 B2DH to nearest well, drilling, completed, Fed Corn #1H applied for, on this lease, ft.                                                                                          |                                                                           |                                    |               | /BiA Bond No. on file<br>93 nationwide, NMB-000919 |              |                 |
| 21. Elevations (Show whether DF, KDB, RT, GL, etc.) 3520'                                                                                                                                                                             | 22 Appr<br>12/01/2                                                        | roximate date work v."  2014 Oil   | Conse         | rvation Division                                   | on           |                 |
| •                                                                                                                                                                                                                                     |                                                                           |                                    | se No.        | 2                                                  |              |                 |
| The following, completed in accordance with the requirements of Onshor                                                                                                                                                                | re Oil and.0                                                              | Gas Order No.1, mu. Ex             | hibit No      | o. <del></del>                                     |              |                 |
| <ol> <li>Well plat certified by a registered surveyor.</li> <li>A Drilling Plan.</li> <li>A Surface Use Plan (if the location is on National Forest System SUPO must be filed with the appropriate Forest Service Office).</li> </ol> | Lands, the                                                                |                                    |               | ormation and/or plans a                            | as may be re | (sec            |
| 25. Signature Bundly Built                                                                                                                                                                                                            | Na                                                                        | mc (Printed/Typed)<br>BRADLE Y     | BI            | SHOP                                               | Date 10      | -14-14          |
| Title                                                                                                                                                                                                                                 |                                                                           | ,                                  |               |                                                    | -            |                 |
| Approved by (Signature) /S/George MacDoneli                                                                                                                                                                                           | Na                                                                        | me (PrintediTyped)                 | -             | Da <b>'AUG</b>                                     | 1 1 2015     |                 |
| Title FIELD MANAGER                                                                                                                                                                                                                   | AD FIEL                                                                   | ELD OFFICE                         |               |                                                    |              |                 |
| Application approval does not warrant or certify that the applicant hold: conduct operations thereon. Conditions of approval, if any, are attached.                                                                                   | s legalore                                                                | quitable title to those right      |               | ject lease which would<br>PROVAL FOR               |              | •               |

#### WELL LOCATION AND ACREAGE DEDICATION PLAT

| 200                                    | APL-Number                                                  | 12217                | 2              | <sup>2</sup> Pool Code   |              | <sup>3</sup> Pool Name |               |                     |        |  |  |
|----------------------------------------|-------------------------------------------------------------|----------------------|----------------|--------------------------|--------------|------------------------|---------------|---------------------|--------|--|--|
| $ \mathcal{S}\mathcal{O},\mathcal{O} $ | 10-                                                         | <i>†3310</i>         | 39             | 9513                     |              | LOCO HILLS,            | SPRING,       |                     |        |  |  |
| Property                               | 54.                                                         |                      |                | <sup>6</sup> Well Number |              |                        |               |                     |        |  |  |
| ובוכופ                                 | $\mathcal{L}_{\perp}$                                       | 10 10 020.7100 00.71 |                |                          |              |                        |               |                     |        |  |  |
| <sup>7</sup> 0GRID<br>14744            | Operator Name 4744 MEWBOURNE OIL COMPANY                    |                      |                |                          |              |                        | 6             | "Elevation<br>3520" |        |  |  |
| □ Surface Location                     |                                                             |                      |                |                          |              |                        |               |                     |        |  |  |
| UL or lot no.                          | Section                                                     | Township             | Range          | Lot Idn                  | Feet from ti | the North/South line   | Feet from the | East/West line      | County |  |  |
| D                                      | 15 _                                                        | 18-S                 | 30-E           |                          | 630          | NORTH                  | 370           | WEST                | EDDY   |  |  |
|                                        | <sup>n</sup> Bottom Hole Location If Different From Surface |                      |                |                          |              |                        |               |                     |        |  |  |
| UL or lot no.                          | Section                                                     | Township             | Range          | Lot ldn                  | Feet from t  | the North/South line   | Feet from the | Enst/West line      | County |  |  |
| N                                      | 15                                                          | 18-S                 | 30-E           |                          | 330          | SOUTH                  | 2600          | WEST                | EDDY   |  |  |
| 12 Dedicated Acre                      | ±a l³ Jαinto                                                | r Infill 14 C        | onsolidation C | Jode 15 Ord              | der No.      |                        |               |                     |        |  |  |
| 560                                    | `                                                           | .                    |                |                          | <i>†</i>     | VSI                    |               |                     |        |  |  |