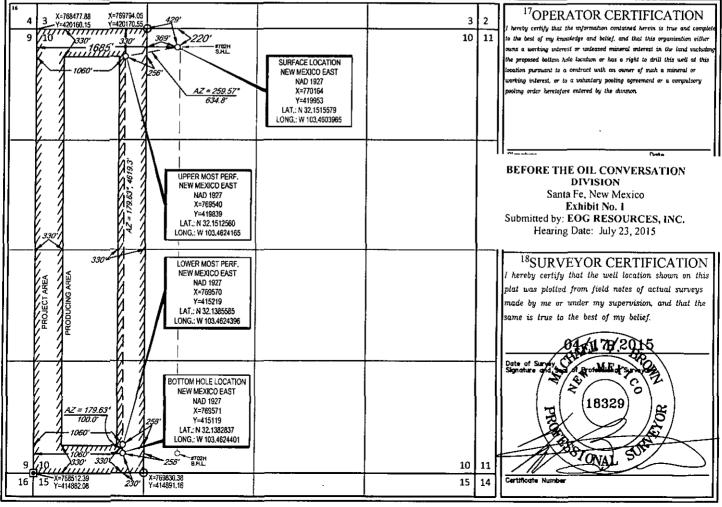

AMENDED REPORT

|                             |                          | W                                    | ÆLL LO           | CATION                 | AND ACRE      | EAGE DEDICA            | ATION PLAT    | •                     |                     |  |
|-----------------------------|--------------------------|--------------------------------------|------------------|------------------------|---------------|------------------------|---------------|-----------------------|---------------------|--|
|                             | <sup>1</sup> API Number  | r                                    |                  | <sup>2</sup> Pool Code |               | <sup>3</sup> Pool Name |               |                       |                     |  |
| <sup>4</sup> Property Code  |                          | <sup>5</sup> Property Name OSPREY 10 |                  |                        |               |                        |               | "Well Number<br>#701H |                     |  |
| <sup>7</sup> OGRIÐ №.       |                          | *Operator Name EOG RESOURCES, INC.   |                  |                        |               |                        |               |                       | 'Elevation<br>3347' |  |
| <del></del>                 |                          |                                      |                  |                        | 10Surface Loc | ation                  |               |                       |                     |  |
| UL or lot no.               | Section                  | Township                             | Range            | Lot Idn                | Feet from the | North/South line       | Feet from the | East/West line        | County              |  |
| С                           | 10                       | 25-S                                 | 34-E             |                        | 220'          | NORTH                  | 1685'         | WEST                  | LEA                 |  |
| UL or lot no.               | Section                  | Township                             | Range            | Lot Idn                | Feet from the | North/South line       | Feet from the | East/West line        | County              |  |
| M                           | 10                       | 25-S                                 | 34-E             | _                      | 230'          | SOUTH                  | 1060'         | WEST                  | LEA                 |  |
| 12Dedicated Acres<br>160.00 | <sup>13</sup> Joint or I | nfill <sup>14</sup> Cos              | nsolidation Code | <sup>15</sup> Order l  | No.           |                        |               |                       |                     |  |