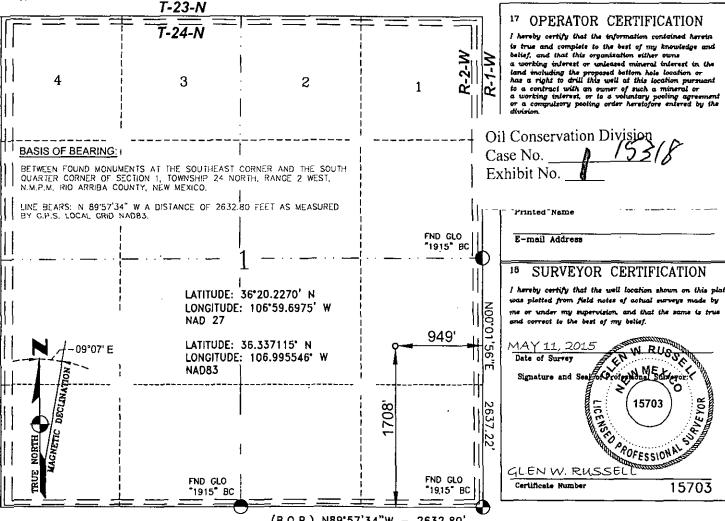

DISTRICT 1 1625 N. French Dr., Hobbs, N.M. 68240 Energy, Minerals & Natural Resources Department Phone: (575) 393-8161 Fax: (575) 393-0720 DISTRICT II OIL CONSERVATION DIVISION 611 S. First St., Artesia, N.M. 86210 Phone: (575) 748-1283 Fax: (575) 748-9720 1220 South St. Francis Dr. DISTRICT III Santa Fe, NM 87505 1000 Rio Brazos Rd., Axtao, N.M. 87410 Phone: (505) 334-6176 Fax: (505) 334-6170 DISTRICT IV 1220 S. St. Francis Dr., Santa Fe, NM 87505 Phone: (505) 476-3460 Fax: (505) 476-3462 API Number \* Pool Code \*Property Code Property Name SCHMIT7

AMENDED, REPORT WELL LOCATION AND ACREAGE DEDICATION PLAT \*Pool Name GAVILAN GREENHORN-GRANEROS- DAKOTA / GAVILAN-MANCOS Well Number

> Operator Name ANSCHUTZ EXPLORATION CORPORATION

<sup>10</sup> Surface Location UL or lot no. Section Township Range Lot Idn Feet from the North/South line Feet from the East/West line County ł 1 24-N 2-W1708 SOUTH 949' EAST RIO ARRIBA <sup>11</sup> Bottom Hole Location If Different From Surface

| UL or lot no.                | Section | Township                      | Range | Lot Idn                          | Feet from the | North/South line | Feet from the | East/West line | County |
|------------------------------|---------|-------------------------------|-------|----------------------------------|---------------|------------------|---------------|----------------|--------|
| {                            |         |                               |       |                                  |               |                  |               |                |        |
| <sup>12</sup> Dedicated Acre |         | <sup>13</sup> Joint or Infill |       | <sup>14</sup> Consolidation Code |               | 16 Order No.     |               | ·              |        |
| DK=640 AC                    | RE ALL  | SEC 24                        |       |                                  |               |                  |               |                |        |
| MC=640 AC                    | RE ALL  | SEC 24                        |       |                                  |               |                  |               |                |        |

NO ALLOWABLE WILL BE ASSIGNED TO THIS COMPLETION UNTIL ALL INTERESTS HAVE BEEN CONSOLIDATED OR A NON-STANDARD UNIT HAS BEEN APPROVED BY THE DIVISION 18

(B.O.B.) N89\*57'34"W - 2632.80'

1

Elevation

7336'

Revised August 1, 2011