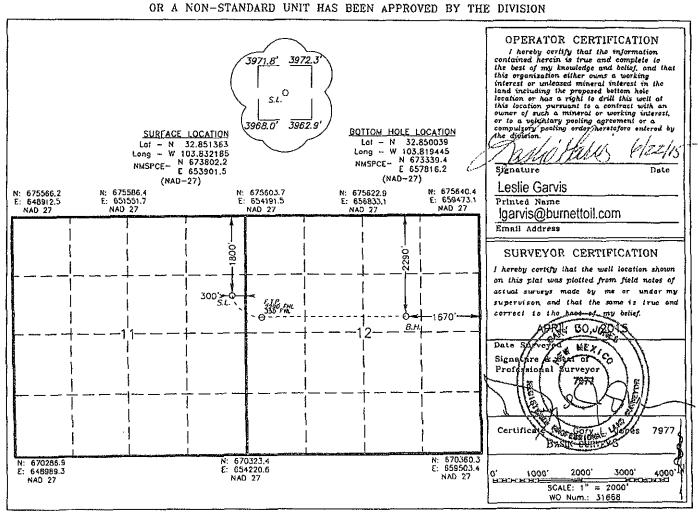

## OIL CONSERVATION DIVISION

1220 South St. Francis Dr. Santa Fe, New Mexico 87505

WELL LOCATION AND ACREAGE DEDICATION PLAT

☐ AMENDED REPORT

| API Number             |         |           |                                | 26770                                   |                 | FREN (           | SO            |                   |                   |  |
|------------------------|---------|-----------|--------------------------------|-----------------------------------------|-----------------|------------------|---------------|-------------------|-------------------|--|
| Property Code<br>38562 |         |           | Property Name NOSLER 12 FED EG |                                         |                 |                  |               | Well Number<br>6H |                   |  |
| ogrid no.<br>03080     |         |           |                                | Operator Name BURNETT OIL COMPANY, INC. |                 |                  |               |                   | Elevation<br>3967 |  |
|                        |         |           | ···                            |                                         | Surface Loc     | ation            |               |                   |                   |  |
| UL or lot No.          | Section | Townshi   | Range                          | Lot idn                                 | FEET from the   | SOUTH/NORTH LINE | FEET from the | East/EAST LINE    | County            |  |
| H                      | 11      | 17 5      | 31 E                           |                                         | 1800            | NORTH            | 300           | EAST              | EDDY              |  |
|                        |         |           | Bottom                         | Hole Loc                                | cation If Diffe | erent From Suri  | ace           |                   |                   |  |
| UL or lot No.          | Section | Township  | Range                          | Lot Idn                                 | FEET from the   | SOUTH/NORTH LINE | FEET from the | East/EAST LINE    | County            |  |
| G                      | 12      | 17 5      | 31 E                           |                                         | 2290            | NORTH            | 1670          | EAST              | EDDY              |  |
| Dedicated Acre         | Joint o | or Infill | Consolidation (                | ode Or                                  | der No.         | <u></u>          |               |                   | <u> </u>          |  |