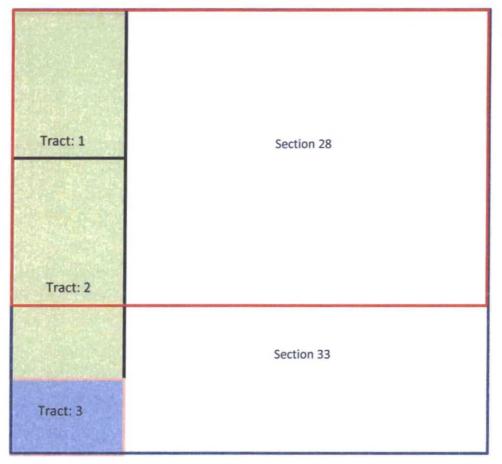

# W/2 W/2 Section 28, NW/4 NW/4 & Lot 4 Section 33 Township 26 South, Range 30 East

RDX Federal Com 28 9H

### Tract: 1, Working Interest Ownership W/2 N/2 = 80 acres – NMNM - 19612

| WI Owner                                                                                             | WI Percent |  |
|------------------------------------------------------------------------------------------------------|------------|--|
| Khody Land & Minerals Company (a wholly<br>owned subsidiary of RKI Exploration &<br>Production, LLC) | 93.75%     |  |
| Trainer Partners, Ltd.                                                                               | 6.25%      |  |

## Tract: 2, Working Interest Ownership W/2 S/2 Section 28, NW/4 NW/4 Section 33 = 120 acres – NMNM – 17225-B

| WI Owner                                                                                             | WI Percent |  |
|------------------------------------------------------------------------------------------------------|------------|--|
| Khody Land & Minerals Company (a wholly<br>owned subsidiary of RKI Exploration &<br>Production, LLC) | 93.75%     |  |
| Trainer Partners, Ltd.                                                                               | 6.25%      |  |

## Tract 3, Working Interest Ownership

#### Lot 4 = 24.74 acres – NM-35607

| WI Owner                                                                                             | WI Percent |  |
|------------------------------------------------------------------------------------------------------|------------|--|
| Khody Land & Minerals Company (a wholly<br>owned subsidiary of RKI Exploration &<br>Production, LLC) | 56.667%    |  |
| Pioneer Natural Resources USA, Inc.                                                                  | 13.333%    |  |
| James W. Brock                                                                                       | 20%        |  |
| Elwade Corporation                                                                                   | 10%        |  |