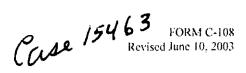

feet from the south line and 2506 feet from the east line of Section 18, Township 24 South.

Range 34 East, N.M.P.M., Lea County, New Mexico.

2. Applicant proposes to dispose of produced water into the Cherry Canyon Member

of the Delaware Mountain Group at depths of 6390-7660 feet subsurface.

3. A Form C-108 for the subject well is attached hereto as Attachment A.

4. The granting of this application will prevent waste and protect correlative rights.