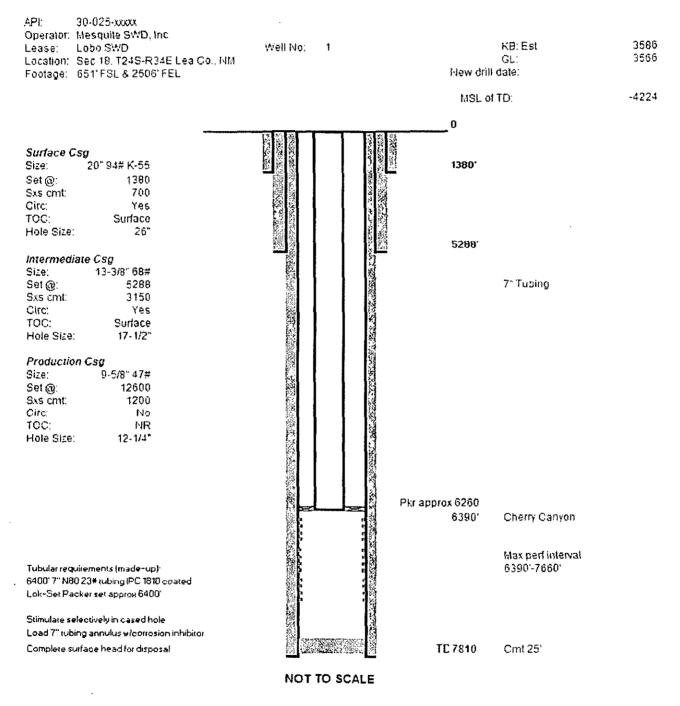

feet from the south line and 2506 feet from the east line of Section 18, Township 24 South.

Range 34 East, N.M.P.M., Lea County, New Mexico.

2. Applicant proposes to dispose of produced water into the Cherry Canyon Member

of the Delaware Mountain Group at depths of 6390-7660 feet subsurface.

3. A Form C-108 for the subject well is attached hereto as Attachment A.

4. The granting of this application will prevent waste and protect correlative rights.

#### III. WELL DATA

A. The following well data must be submitted for each injection well covered by this application. The data must be both in tabular and schematic form and shall include:

(1) Lease name: Well No.: Location by Section, Township and Range; and footage location within the section.

(2) Each casing string used with its size, setting depth, sacks of cement used, hole size, top of cement, and how such top was determined.

(3) A description of the tubing to be used including its size, lining material, and setting depth.

(4) The name, model, and setting depth of the packer used or a description of any other seal system or assembly used.

Division District Offices have supplies of Well Data Sheets which may be used or which may be used as models for this purpose. Applicants for several identical wells may submit a "typical data sheet" rather than submitting the data for each well.

| Side I           |                                          | INJECTION WE     | LL DATA SHEET    |                  |                          |                                |
|------------------|------------------------------------------|------------------|------------------|------------------|--------------------------|--------------------------------|
| OPERATOR:        | Mesquite SWD, Inc.                       |                  | (OGRID 161968)   | L                |                          |                                |
| WELL NAME & NU   | JMBER: Lobo SWD #1                       | . <u></u>        |                  | 30-025- Nev      | <u>v drill</u>           | <u> </u>                       |
| • WELL LOCATION: | 651' FSL & 2506' FEL<br>FOOTAGE LOCATION | O<br>UNIT LETTER | 18<br>SECTION    | 24S<br>TOWNSHIP  | <u>34E</u><br>RAN        | GE                             |
|                  | <u>WELLBORE SCHEMATIC</u>                |                  |                  |                  | <u>WELL C</u><br>Surface | CONSTRUCTION DATA<br>Casing    |
|                  |                                          |                  | Hole Size:       | 26"              |                          | Casing Size <u>: 20" 94#</u>   |
|                  |                                          |                  | Cemented with: _ | 1100             | sx.                      | <i>or</i> ft <sup>3</sup>      |
|                  |                                          |                  | Top of Cement:   | Surface          | <u></u>                  | Method Determined: Opr         |
|                  |                                          |                  |                  | In               | termedia                 | te Casing                      |
|                  |                                          |                  | Hole Size:       | 17-1/2"          | . <u></u>                | Casing Size: <u>13-%;" 68#</u> |
|                  |                                          |                  | Cemented with:   | <u>3150 s</u>    | <u>x</u>                 | <i>or</i> ft <sup>3</sup> sx   |
|                  |                                          |                  | Top of Cement:   | Surface          | <del></del>              | Method Determined: Opr         |
|                  |                                          |                  |                  | Inte             | rmediate                 | (2) Casing                     |
|                  |                                          |                  | Hole Size:       | 12-1/4"          |                          | Casing Size: 9-5/8" 47#        |
|                  |                                          |                  | Cemented with:   | 3170             | sx.                      | or ft <sup>3</sup>             |
|                  |                                          |                  | Top of Cement:   | Surface          |                          | Method Determined: Opr         |
|                  |                                          |                  | Total Depth: Ap  |                  | Injection                | Interval                       |
|                  |                                          |                  |                  | Approximately    | <u>: 6,390'</u>          | To <u>Approximately 7,660</u>  |
|                  |                                          |                  | (Per             | rforated or Open | Hole: ir                 | ndicate which) Perforated      |

#### **INJECTION WELL DATA SHEET**

| Tubing Size: 7" N-80 20/23/36#                                                                                                                    | Material: Fiberglass coated |
|---------------------------------------------------------------------------------------------------------------------------------------------------|-----------------------------|
| Type of Packer: Lok-Set or equivalent                                                                                                             |                             |
| Packer Setting Depth: <u>Approx 6.260 ft</u>                                                                                                      |                             |
| Other Type of Tubing/Casing Seal (if applicable):                                                                                                 |                             |
| Additional Data                                                                                                                                   |                             |
| Is this a new well drilled for injection? <u>X</u> YesNo                                                                                          |                             |
| If no, for what purpose was the well originally drilled?                                                                                          |                             |
| Name of the Injection Formation: Delaware Cherry Canyon                                                                                           |                             |
| Name of Field or Pool (if applicable):                                                                                                            |                             |
| Has the well ever been perforated in any other zone(s)? List all such perintervals and give plugging detail, i.e. sacks of cement or plug(s) used |                             |
|                                                                                                                                                   |                             |
| a the name and deaths of any oil or any range underheing or evertains the                                                                         |                             |