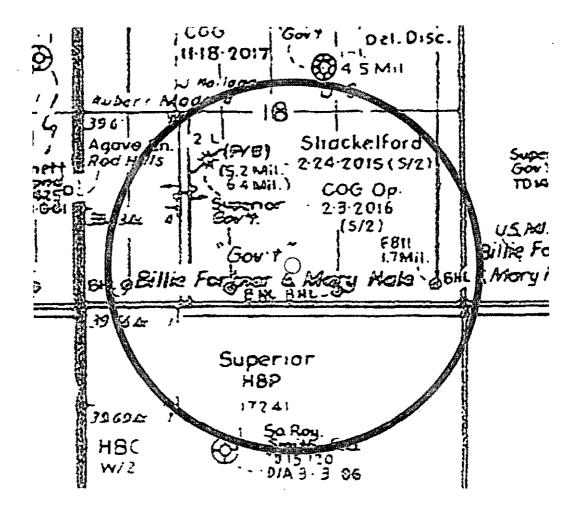

#### XIV. PROOF OF NOTICE

All applicants must furnish proof that a copy of the application has been furnished, by certified or registered mail, to the owner of the surface of the land on which the well is to be located and to each leasehold operator within one-half mile of the well location.

#### **Operators:**

Chevron USA, Inc 15 Smith Road Midland, TX 79705

COG Operating, LLC One Concho Center 600 W. Illinois Ave Midland, TX 79701

EOG Resources P.O. Box 2267 Midland. TX 79702

. .. ..

. .

۰.

Surface Owner:

Billie Fortner & Mary Hale 1033 Park Center St. Benbrook, TX 76126-2501 (Also see P. 15)

۰.

-----

All Sec. 17

All Sec. 18

Units A-C, F-H Sec. 19 Units C-E, Sec. 20

ace Owners:

William H. And Shirley A. Roach 818 S. San Jose Abilene, TX 79605 5.555%