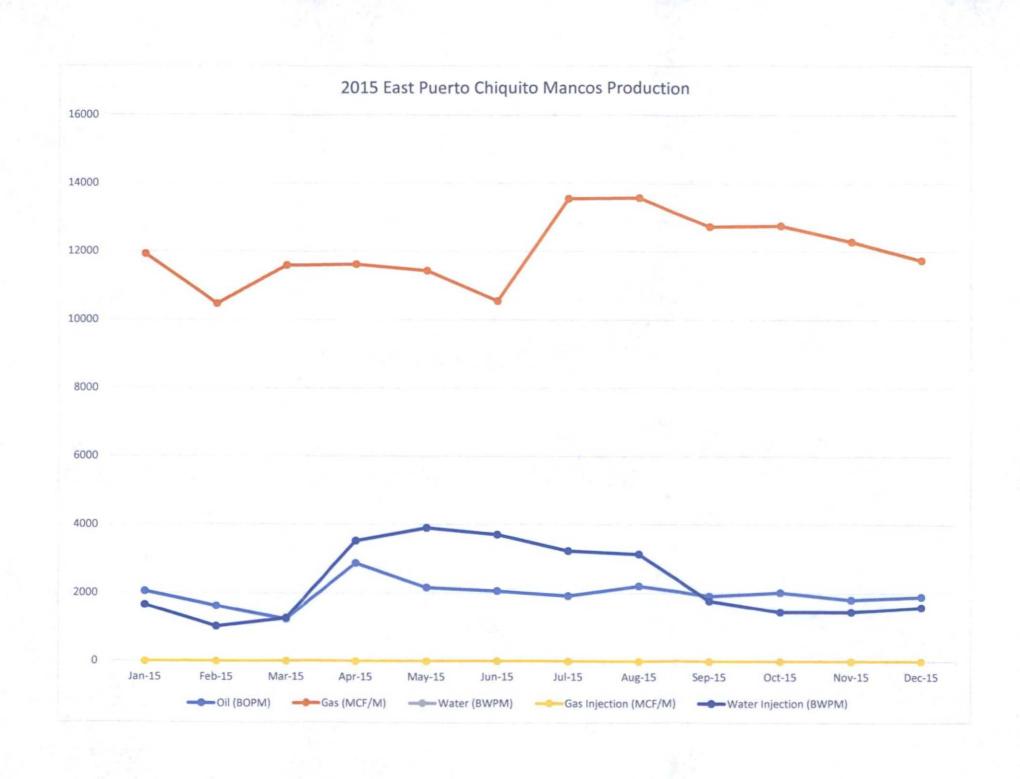

Schedule II 2015 East Puerto Chiquito Mancos Unit Production

| and the second s | 6 1 4      |             |              |                          |                           |
|--------------------------------------------------------------------------------------------------------------------------------------------------------------------------------------------------------------------------------------------------------------------------------------------------------------------------------------------------------------------------------------------------------------------------------------------------------------------------------------------------------------------------------------------------------------------------------------------------------------------------------------------------------------------------------------------------------------------------------------------------------------------------------------------------------------------------------------------------------------------------------------------------------------------------------------------------------------------------------------------------------------------------------------------------------------------------------------------------------------------------------------------------------------------------------------------------------------------------------------------------------------------------------------------------------------------------------------------------------------------------------------------------------------------------------------------------------------------------------------------------------------------------------------------------------------------------------------------------------------------------------------------------------------------------------------------------------------------------------------------------------------------------------------------------------------------------------------------------------------------------------------------------------------------------------------------------------------------------------------------------------------------------------------------------------------------------------------------------------------------------------|------------|-------------|--------------|--------------------------|---------------------------|
|                                                                                                                                                                                                                                                                                                                                                                                                                                                                                                                                                                                                                                                                                                                                                                                                                                                                                                                                                                                                                                                                                                                                                                                                                                                                                                                                                                                                                                                                                                                                                                                                                                                                                                                                                                                                                                                                                                                                                                                                                                                                                                                                | Oil (BOPM) | Gas (MCF/M) | Water (BWPM) | Gas Injection<br>(MCF/M) | Water Injection<br>(BWPM) |
| January-15                                                                                                                                                                                                                                                                                                                                                                                                                                                                                                                                                                                                                                                                                                                                                                                                                                                                                                                                                                                                                                                                                                                                                                                                                                                                                                                                                                                                                                                                                                                                                                                                                                                                                                                                                                                                                                                                                                                                                                                                                                                                                                                     | 2053       | 11920       | 1649         | . 0                      | 1649                      |
| February-15                                                                                                                                                                                                                                                                                                                                                                                                                                                                                                                                                                                                                                                                                                                                                                                                                                                                                                                                                                                                                                                                                                                                                                                                                                                                                                                                                                                                                                                                                                                                                                                                                                                                                                                                                                                                                                                                                                                                                                                                                                                                                                                    | 1616       | 10471       | 1024         | . 0                      | 1024                      |
| March-15                                                                                                                                                                                                                                                                                                                                                                                                                                                                                                                                                                                                                                                                                                                                                                                                                                                                                                                                                                                                                                                                                                                                                                                                                                                                                                                                                                                                                                                                                                                                                                                                                                                                                                                                                                                                                                                                                                                                                                                                                                                                                                                       | 1231       | 11591       | 1257         | 0                        | 1257                      |
| April-15                                                                                                                                                                                                                                                                                                                                                                                                                                                                                                                                                                                                                                                                                                                                                                                                                                                                                                                                                                                                                                                                                                                                                                                                                                                                                                                                                                                                                                                                                                                                                                                                                                                                                                                                                                                                                                                                                                                                                                                                                                                                                                                       | 2870       | 11616       | 3521         | . 0                      | 3521                      |
| May-15                                                                                                                                                                                                                                                                                                                                                                                                                                                                                                                                                                                                                                                                                                                                                                                                                                                                                                                                                                                                                                                                                                                                                                                                                                                                                                                                                                                                                                                                                                                                                                                                                                                                                                                                                                                                                                                                                                                                                                                                                                                                                                                         | 2158       | 11435       | 3898         | . 0                      | 3898                      |
| June-15                                                                                                                                                                                                                                                                                                                                                                                                                                                                                                                                                                                                                                                                                                                                                                                                                                                                                                                                                                                                                                                                                                                                                                                                                                                                                                                                                                                                                                                                                                                                                                                                                                                                                                                                                                                                                                                                                                                                                                                                                                                                                                                        | 2060       | 10559       | 3708         | 0                        | 3708                      |
| July-15                                                                                                                                                                                                                                                                                                                                                                                                                                                                                                                                                                                                                                                                                                                                                                                                                                                                                                                                                                                                                                                                                                                                                                                                                                                                                                                                                                                                                                                                                                                                                                                                                                                                                                                                                                                                                                                                                                                                                                                                                                                                                                                        | `1927      | 13534       | 3236         | 0                        | 3236                      |
| August-15                                                                                                                                                                                                                                                                                                                                                                                                                                                                                                                                                                                                                                                                                                                                                                                                                                                                                                                                                                                                                                                                                                                                                                                                                                                                                                                                                                                                                                                                                                                                                                                                                                                                                                                                                                                                                                                                                                                                                                                                                                                                                                                      | 2210       | 13558       | 3137         | , 0                      | 3137                      |
| September-15                                                                                                                                                                                                                                                                                                                                                                                                                                                                                                                                                                                                                                                                                                                                                                                                                                                                                                                                                                                                                                                                                                                                                                                                                                                                                                                                                                                                                                                                                                                                                                                                                                                                                                                                                                                                                                                                                                                                                                                                                                                                                                                   | 1918       | 12716       | 1775         | 0                        | 1775                      |
| October-15                                                                                                                                                                                                                                                                                                                                                                                                                                                                                                                                                                                                                                                                                                                                                                                                                                                                                                                                                                                                                                                                                                                                                                                                                                                                                                                                                                                                                                                                                                                                                                                                                                                                                                                                                                                                                                                                                                                                                                                                                                                                                                                     | 2025       | 12744       | 1451         | 0                        | 1451                      |
| November-15                                                                                                                                                                                                                                                                                                                                                                                                                                                                                                                                                                                                                                                                                                                                                                                                                                                                                                                                                                                                                                                                                                                                                                                                                                                                                                                                                                                                                                                                                                                                                                                                                                                                                                                                                                                                                                                                                                                                                                                                                                                                                                                    | 1811       | 12279       | . 1456       | 0                        | 1456                      |
| December-15                                                                                                                                                                                                                                                                                                                                                                                                                                                                                                                                                                                                                                                                                                                                                                                                                                                                                                                                                                                                                                                                                                                                                                                                                                                                                                                                                                                                                                                                                                                                                                                                                                                                                                                                                                                                                                                                                                                                                                                                                                                                                                                    | . 1904     | 11737       | 1590         | 0                        | 1590                      |
|                                                                                                                                                                                                                                                                                                                                                                                                                                                                                                                                                                                                                                                                                                                                                                                                                                                                                                                                                                                                                                                                                                                                                                                                                                                                                                                                                                                                                                                                                                                                                                                                                                                                                                                                                                                                                                                                                                                                                                                                                                                                                                                                | ,          |             |              |                          |                           |
| Totals                                                                                                                                                                                                                                                                                                                                                                                                                                                                                                                                                                                                                                                                                                                                                                                                                                                                                                                                                                                                                                                                                                                                                                                                                                                                                                                                                                                                                                                                                                                                                                                                                                                                                                                                                                                                                                                                                                                                                                                                                                                                                                                         | 23783      | 144160      | 27702        | 0                        | 27702                     |