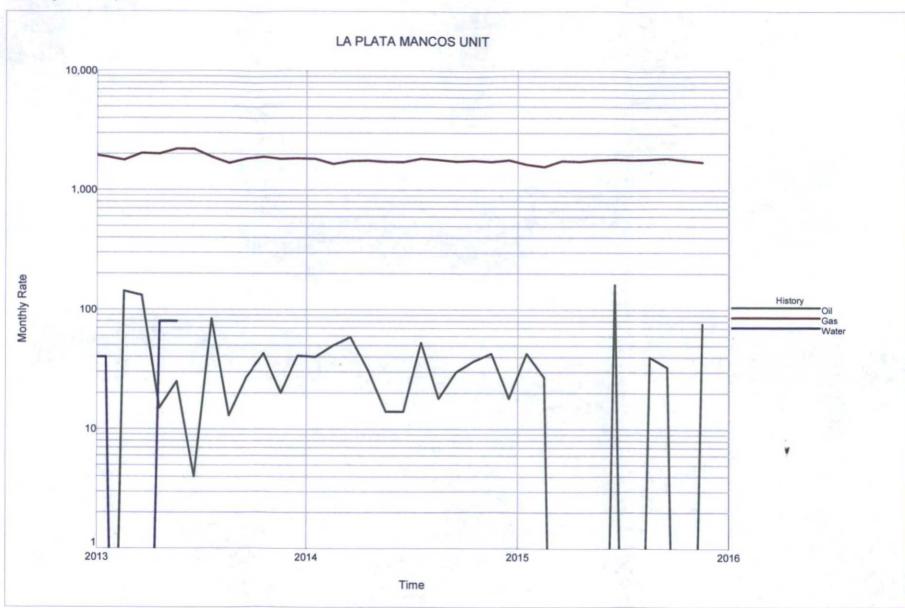

1845        | . 0          | ····                      |
| September-15 | 33         | 1880        | 0            | -                         |
| October-15   | 0          | 1804        | 0            | -                         |
| November-15  | . 76       | 1743        | 0            |                           |
| December-15  | 60         | 1592        | 0            |                           |
| Totals       | 441        | 21219       | Ŏ            |                           |
|              |            | -           |              | •                         |
| Cúmulative   | 382289     | 813236      | 864          | 30838                     |

.

.

Schedule II 2015 La Plata Mancos Unit Production

\* Gas Injection Discontinued

.



# Rate/Time Graph

Summary Lease Report