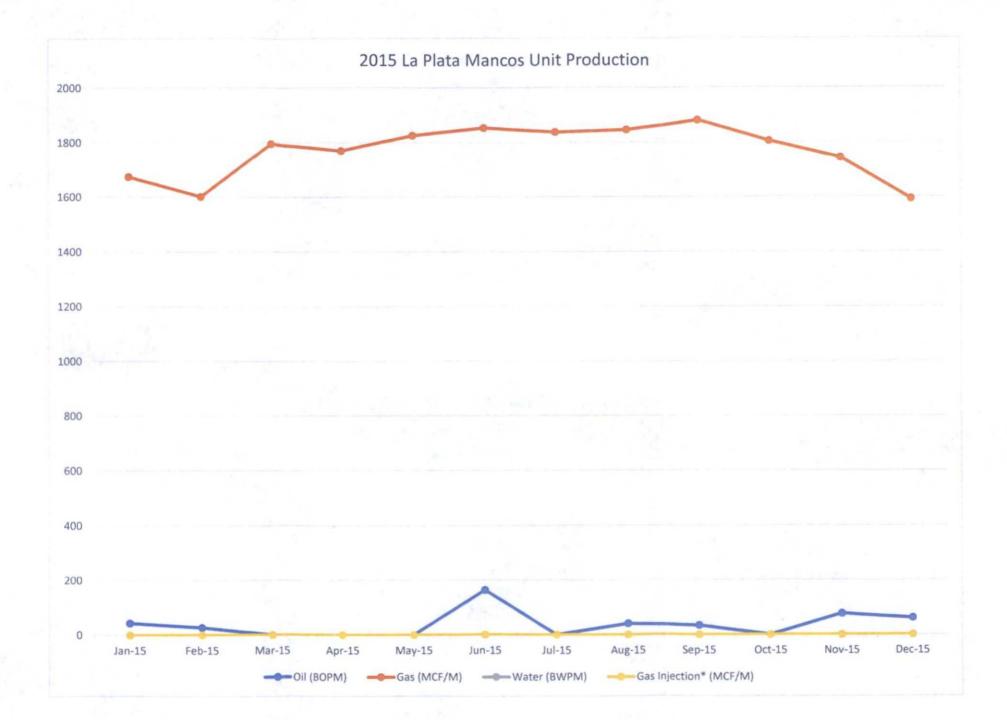

|              | Oil (BOPM) | Gas (MCF/M) | Water (BWPM) | Gas Injection*<br>(MCF/M) |
|--------------|------------|-------------|--------------|---------------------------|
| January-15   | . 43       | 1674        | 0            |                           |
| February-15  | 27         | 1601        | 0            | -                         |
| March-15     | 0          | 1795        | 0            |                           |
| Åpril-15     | Ó          | 1770        | 0            | , <b>-</b>                |
| May-15       | 0          | 1825        | 0            | -                         |
| June-15      | 162        | 1853        | 0            | -                         |
| Júly-15      | 0          | 1837        | 0            | _                         |
| August-15    | 40         | 1845        | . 0          | ····                      |
| September-15 | 33         | 1880        | 0            | -                         |
| October-15   | 0          | 1804        | 0            | -                         |
| November-15  | . 76       | 1743        | 0            |                           |
| December-15  | 60         | 1592        | 0            |                           |
| Totals       | 441        | 21219       | Ŏ            |                           |
|              |            | -           |              | •                         |
| Cúmulative   | 382289     | 813236      | 864          | 30838                     |

.

.

Schedule II 2015 La Plata Mancos Unit Production

\* Gas Injection Discontinued

.