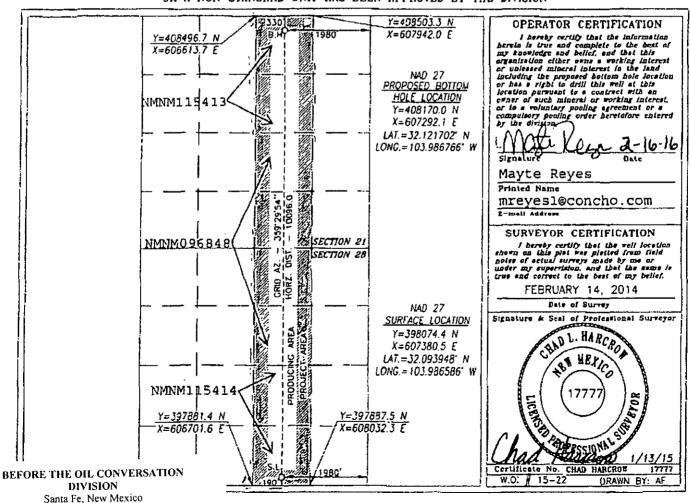

|                            | WELL LOCATION AND A | CREAGE DEDICATION PLAT            |
|----------------------------|---------------------|-----------------------------------|
| API Number<br>30-015-42820 | Pool Code<br>96794  | Pool Name Wildcat; Wolfcamp (Oil) |
| Property Code              | -                   | rty Name Well Number              |
| 313927                     | ADMIRAL F           | EDERAL COM 2H_                    |
| OGRID No.                  |                     | tor Name Elevation                |
| 229137                     | COG OPERATING       | LLC 2987.5                        |

## Surface Location

| Í | UL or lot No. | Section | Township | Range | Lot idn | Feet from the | North/South line | Feel from the | Enst/West Bine | County |
|---|---------------|---------|----------|-------|---------|---------------|------------------|---------------|----------------|--------|
|   | 0             | 28      | 25-S     | 29-E  | ,       | 190'          | SOUTH            | 1980'         | EAST           | EDDY   |

## Bottom Hole Location If Different From Surface

| UL or lot No.   | Section<br>21 | Township<br>25-S | Range<br>29-E | Lot Ida | Feel from the 330' | North/South line<br>NORTH | Feet from the 1980' | East/West line<br>EAST | County<br>EDDY |
|-----------------|---------------|------------------|---------------|---------|--------------------|---------------------------|---------------------|------------------------|----------------|
| Dedicated Acres | Joint o       | r iniiii Co      | nsolidation ( | ode On  | der No.            | <del></del>               |                     |                        |                |

NO ALLOWABLE WILL BE ASSIGNED TO THIS COMPLETION UNTIL ALL INTERESTS HAVE BEEN CONSOLIDATED OR A NON-STANDARD UNIT HAS BEEN APPROVED BY THE DIVISION

Exhibit No. 1 Submitted by: COG OPERATING LLC Hearing Date: March 17, 2016