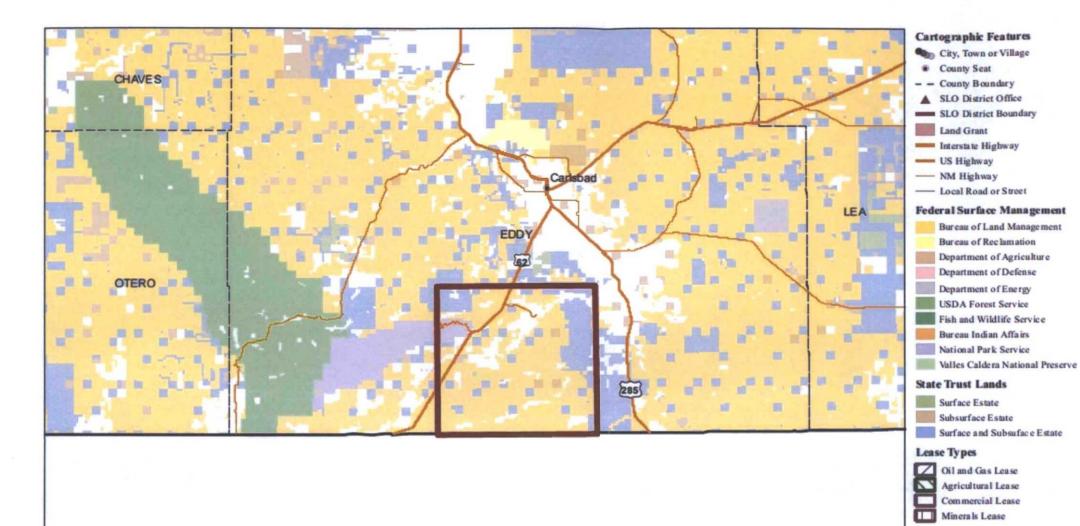

## White City Wolfcamp Gas Pools Setback Change Eddy Co., NM Case No. 15430 01/07/16

**New Mexico State Land Office Trust Land Status** 0 25 5 10 15 20

Miles Universal Transverse Mercator Projection, Zone 13 1983 North American Datum

The New Mexico State Land Office assumes no responsibility or liability for, or in connection with, the accuracy, reliability or use of the information provided here, in State Land Office data layers or any other data layer. Land Office Geographic Information Center logic@slo\_state.nm.us

Created On: 1/5/2016 2:56:25 PM

Bureau of Land Management

www.nmstatelands.org