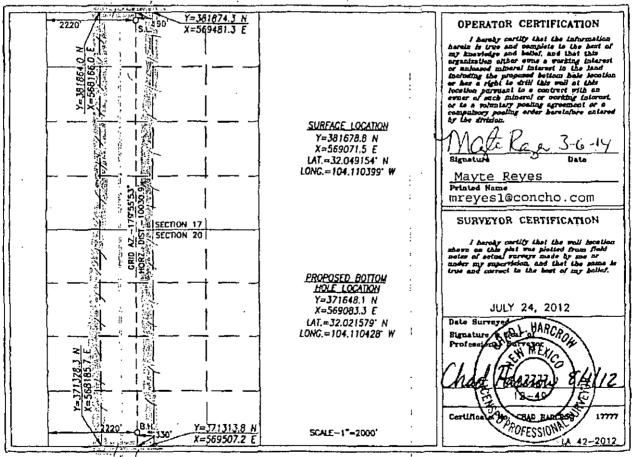

## WELL LOCATION AND ACREAGE DEDICATION PLAT

C AMENDED REPORT

| APt Number<br>30-015-41142 |         |                                     |        | Rool Code<br>30215 |                 | Pool Name<br>Hay Hollow, Bone Spring |               |                    |        |
|----------------------------|---------|-------------------------------------|--------|--------------------|-----------------|--------------------------------------|---------------|--------------------|--------|
| Property Code<br>308169    |         | Property Neme<br>SRO STATE COM      |        |                    |                 |                                      |               | Well Number<br>44H |        |
| OGRID No.<br>229137        |         | Operator Name<br>COG OPERATING, LLC |        |                    |                 |                                      |               | Elemtion<br>3098'  |        |
| ļ                          |         |                                     |        |                    | Surface Loci    | ation                                |               |                    |        |
| UL or lat No.              | Bection | Township                            | Range  | Lot (do            | Foot from the   | North/South line                     | Feet from the | Bast/West Une      | County |
| С                          | 17      | 265                                 | 28-E   |                    | 190             | NORTH                                | 2220          | WEST               | EDDY   |
| •                          |         |                                     | Bottom | Hole Loo           | nation If Diffe | rent From Sur                        | face          | <u></u>            |        |
| UL or lot No.              | Section | Township                            | Bange  | Lot Ida            | Feel from the   | North/Bouth Line                     | Feet from the | East/Vost line     | County |
| N                          | 20      | 26-S                                | 28-E   |                    | 330             | SOUTH'                               | 2220          | WEST               | EDDY   |