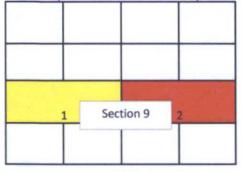

## N2S2 Section 9, Township 17 South, Range 32 East

Ownership as to each Tract From Top of Yeso to Base of Blinebry/Base of Blinebry to Base of Yeso

## Tract 1: N2SW of Section 9

COG Operating LLC

## Tract 2: N/2 SE/4 of Section 9

COG Operating LLC Chevron U.S.A, Inc.