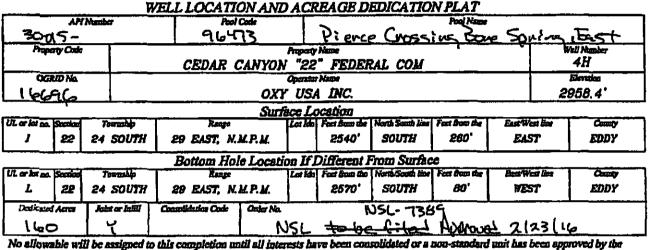

1. OXY (OGRID No. 16696) is the operator of the following Divisiondesignated spacing units and associated wells:

(a) 160-acre spacing unit comprised of S/2 N/2 of Section 22, currently dedicated to the Cedar Canyon 22 Federal No. 21H (30-015-43642) well and producing from the Pierce Crossing; Bone Spring East Pool (96473);

(b) 160-acre spacing unit comprised of N/2 S/2 of Section 22, currently dedicated to the Cedar Canyon 22 Federal No. 4H (30-015-43708) well and producing from the Pierce Crossing; Bone Spring East Pool (96473);