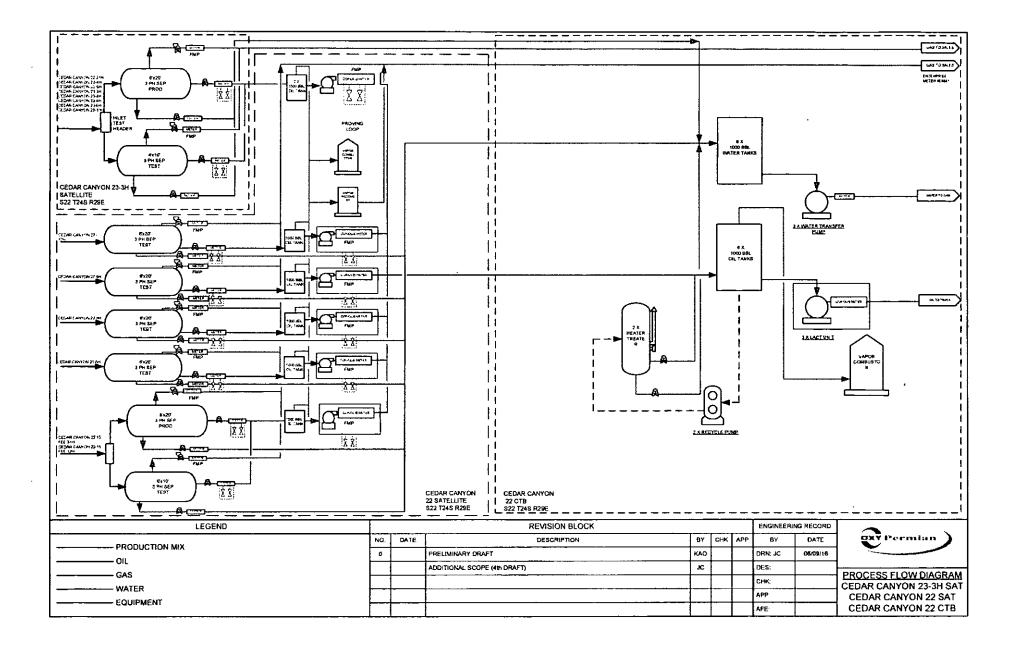

5. Oxy intends to meter and store production from these pools and spacing units at the Cedar Canyon 23-3H satellite facility, located at the Cedar Canyon

23 Federal No 3H well pad. This will be an off-lease location for all spacing units, excluding leases in the N/2 S/2 of Section 22. Oxy intends to allocate production to the spacing units using the well test method. A detailed description of OXY's oil and gas metering, storage and allocation plan is included in the C-107B, attached as Exhibit A to this application.

### APPLICATION FOR POOL LEASE COMMINGLE, OFF-LEASE MEASUREMENT, SALES, & STORAGE, Commingling proposal for Cedar Canyon 23-3H Satellite

OXY USA INC is requesting approval for Pool Lease Commingle, and Off-lease Measurement, Storage & Sales for wells located on the attached spreadsheet. A map showing surface hole locations and laterals for each of the wells is also attached.

#### Oil & Gas metering:

Incoming wells will be routed to the 3 phase production separator at the satellite facility located at Cedar Canyon 23-3H well pad at 32.202503,-103.963914. The production separator will be equipped with a gas orifice meter (S/N\*), oil turbine meter with prover loops (S/N\*) and water turbine (S/N\*) meters. There will also be a test separator at the satellite facility equipped with a gas orifice meter (S/N\*), oil turbine meter (S/N\*) and water turbine (S/N\*) and water turbine (S/N\*) and water turbine (S/N\*) and water turbine (S/N\*) meters.

Oxy proposes to allocate production by well test. The wells are located on multiple Federal leases and CA's that are all 12.5% royalty. There is diverse WI & ORRI amongst some of the wells as outlined on the attached ownership list spreadsheet. Notice will be provided to all affected parties as per attached notice list. Wells are expected to decline below their top allowable within the first 4 months of production. Furthermore, the estimated percent of decline after 6 months is between 54-65%.

Gas meter on production separator S/N\* & on test separator S/N\*located at the satellite facility will serve as custody transfer point (Facility Measurement Point) for the purposes of royalty payment. Gas production from the 23-3H satellite facility will then be routed to Enterprise sales meter (S/N: 68841), located at 32.222, -103.974.

Oil production from the 23-3H satellite facility will be further metered off-lease, through a Coriolis meter (S/N\*), located at the Cedar Canyon 22 central satellite facility. This Coriolis meter will serve as custody transfer point (FMP) for the purposes of Federal royalty payment.

Water production will be routed to the Cedar Canyon 22 CTB and then sent to the Cedar Canyon Salt Water Disposal Distribution system, where it will flow to the nearest SWD which has capacity to accept water. Salt Water Disposals tied to this SWD include the Cedar Canyon 28 Federal 4 SWD, Cedar Canyon 15 SWD. Riverbend Federal 8 SWD, Harroun 15-3 SWD and Cedar Canyon 16-3.

#### **Process and Flow Descriptions:**

The flow of production is shown in detail on the enclosed facility diagram. Also enclosed is a map detailing the lease boundaries, well surface hole locations and laterals. Commingling this production is the most effective means of producing the reserves and will not result in reduced royalty or improper measurement of production.