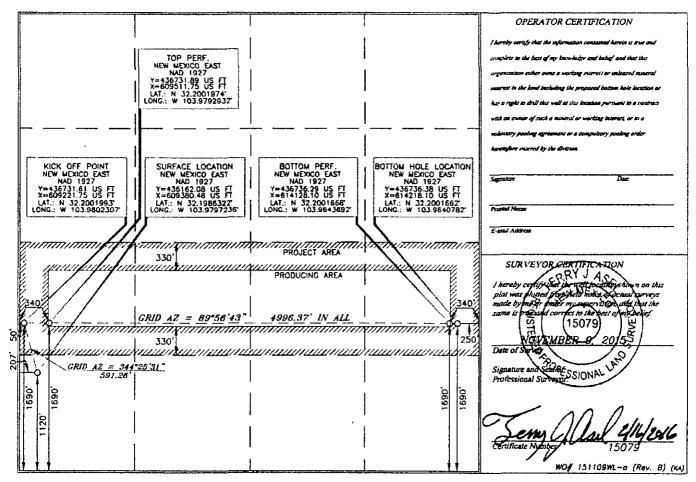

# CEDAR CANYON 23 FEDERAL #004H (API 30-015-43281)

## CEDAR CANYON 23 FEDERAL #005H (API 30-015-43282)

| Month | Oil (bbls) | Gas (MCF) | Water (bbls) |
|-------|------------|-----------|--------------|
| Jan   | 4312       | 0         | 0            |
| Feb   | 41602      | 45713     | 50533        |
| Mar   | 38433      | 60660     | 63727        |
| Apr   | 22926      | 36089     | 50855        |