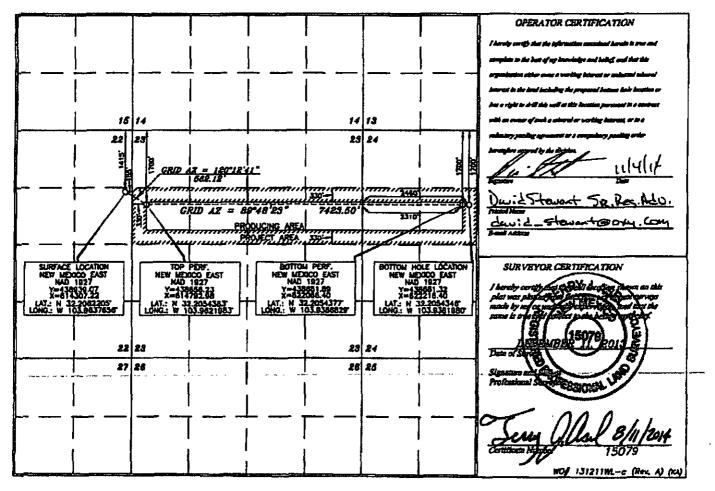

AMENDED REPORT

|                                       | API          | Number          |           | į        | Pool Ca | ode       | Pool Name                                 |               |                  |               |                |           |         |  |
|---------------------------------------|--------------|-----------------|-----------|----------|---------|-----------|-------------------------------------------|---------------|------------------|---------------|----------------|-----------|---------|--|
| Рторс                                 | rty Code     |                 | <br>C.    | EDAR     | ? C1    | ANYON     | rty Name Well Numbe<br>22" FEDERAL COM 5H |               |                  |               |                |           |         |  |
| OGRID No. Operator Name . Elevation   |              |                 |           |          |         |           |                                           |               |                  |               |                | Elevation |         |  |
|                                       | OXY USA INC. |                 |           |          |         |           |                                           |               |                  |               |                | 2939.7'   |         |  |
|                                       |              |                 |           |          |         | Surf      | ace Lo                                    | cation        |                  |               |                |           |         |  |
| IL or lat no.                         | Section      | Township        | 1         | Rang     | ge      |           | Lot ida                                   | Feet from the | North/South line | Feet from the | East/West line |           | County  |  |
| М                                     | 22           | 24 SOUTH        | 29        | EAST,    | N.M     | .P.M.     |                                           | 1120'         | SOUTH            | 207'          | WEST           | r         | EDDY    |  |
|                                       | 1l           |                 | Bo        | ttom F   | Hole    | Locati    | on If I                                   | Different F   | From Surfac      | e             |                | r         |         |  |
| Л. ar lot na.                         | Section      | Township        | 1         | Ranj     | ge      |           | Lot Ida                                   | Feet from the | North/South line | Feet from the | East/Wes       | 1 line    | County  |  |
| I 22 24 SOUTH 29 EAST, N.M.P.M. 1690' |              |                 |           |          |         |           |                                           | SOUTH         | 250'             | EAS           | r              | EDDY      |         |  |
| Dedicated                             | Acres        | Joint or Infill | Consolida | tion Cod | le      | Order No. | ن <u>ہ</u> ا                              |               | L                | <u></u>       |                | ·         | <u></u> |  |