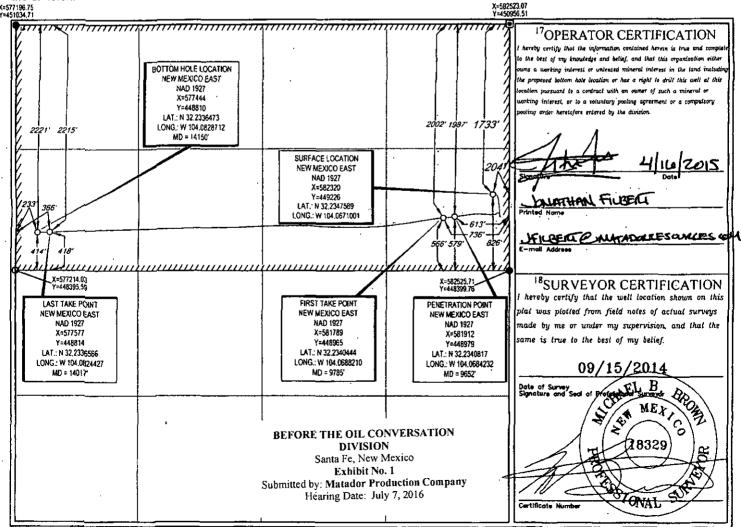

#### WELL LOCATION AND ACREAGE DEDICATION PLAT

| 'API Number   |         |               | Pool Code                  |          | Pool Name     |                  |               |                |                        |  |
|---------------|---------|---------------|----------------------------|----------|---------------|------------------|---------------|----------------|------------------------|--|
| 15            | 42le    | 6D            | 1                          |          | 1             | •                |               |                |                        |  |
| Property Code |         | Property Name |                            |          |               |                  |               | 'we            | Well Number            |  |
|               |         |               | GUITAR 10-24S-28E RB       |          |               |                  |               | #202H          |                        |  |
| OGRID No.     |         | Operator Name |                            |          |               |                  |               | · 91           | <sup>9</sup> Elevation |  |
|               |         |               | MATADOR PRODUCTION COMPANY |          |               |                  |               |                | 2993'                  |  |
| •             |         |               |                            |          | 10Surface Loc | cation           |               |                |                        |  |
| UL or lot no. | Section | Township      | Range                      | Let Idn  | Feet from the | North/South line | Feet from the | East/West line | County                 |  |
| H             | 10      | 24-S          | 28-E                       | _        | 1733'         | NORTH            | 204'          | EAST           | EDDY                   |  |
|               |         |               |                            | <u> </u> |               |                  |               |                |                        |  |
| UL or lot no. | Section | Township      | Range                      | Lot Idn  | Feet from the | North/South line | Feet from the | East/West line | Comsty                 |  |
| ${f E}$       | 10      | 24-S          | 28-E                       | -        | 2221'         | NORTH            | 233'          | WEST           | EDDY                   |  |