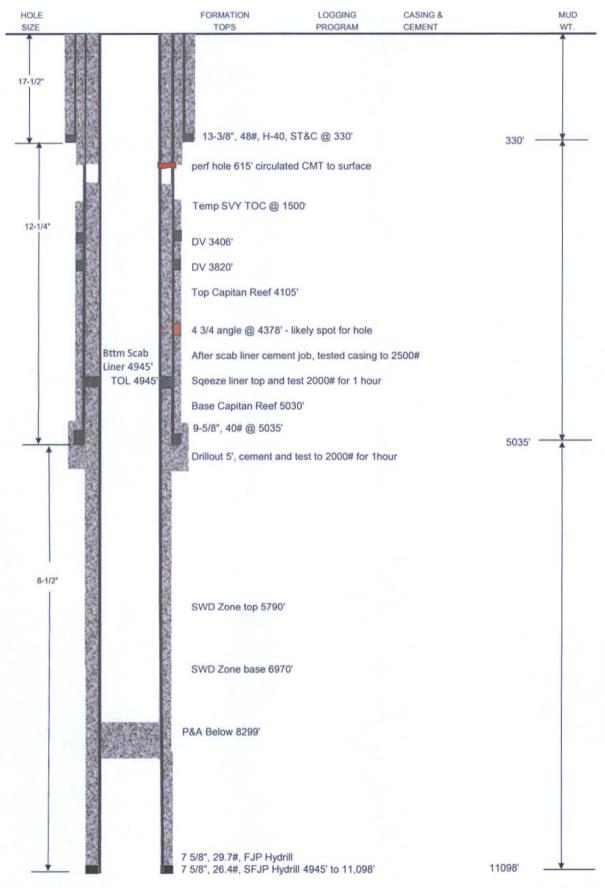

## Exhibits 21 – 27 Hearing 11/12/15

â

| WELL:      | Pearson Possible       | Re-entry ( | R.F. Leggett No.1)   |
|------------|------------------------|------------|----------------------|
| FIELD:     | Cherry C SWD           |            |                      |
| CATEGORY:  | SWD                    |            |                      |
| SHL:       | 1980' FNL and 660' FEL |            | Sec 33, T-21S, R-33E |
| BHL:       |                        |            |                      |
| COUNTY:    | Lea                    | STATE:     | New Mexico           |
| ELEVATION: |                        | API NO .:  | 30-025-24438         |

Exhibit21