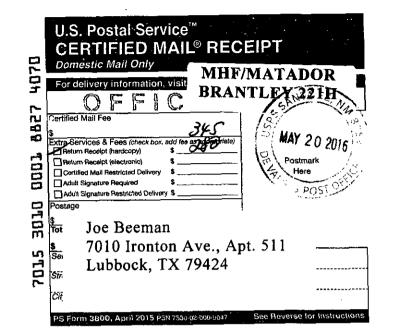

#### **VIA CERTIFIED RETURN RECEIPT MAIL**

Possible Claimants to the Mineral Interest Owned by Thomas B. Stribling and Martha Stribling, husband and wife 520 Ranchitos Rd. NE Albuquerque, NM 87114

Re: Matador Production Company - Brantley State Com 13-24S-27E RB #221H (the "Well")

BEFORE THE OIL CONVERSATION
DIVISION
Santa Fe, New Mexico
Exhibit No. 5
Submitted by: MATADOR PRODUCTION CO.
Hearing Date: September 29, 2016

The Possible Claimants to the Mineral Interest Owned by Thomas B. Stribling and Martha Stribling, husband and wife will own an approximate 1.416667% working interest in the Well, subject to title verification.