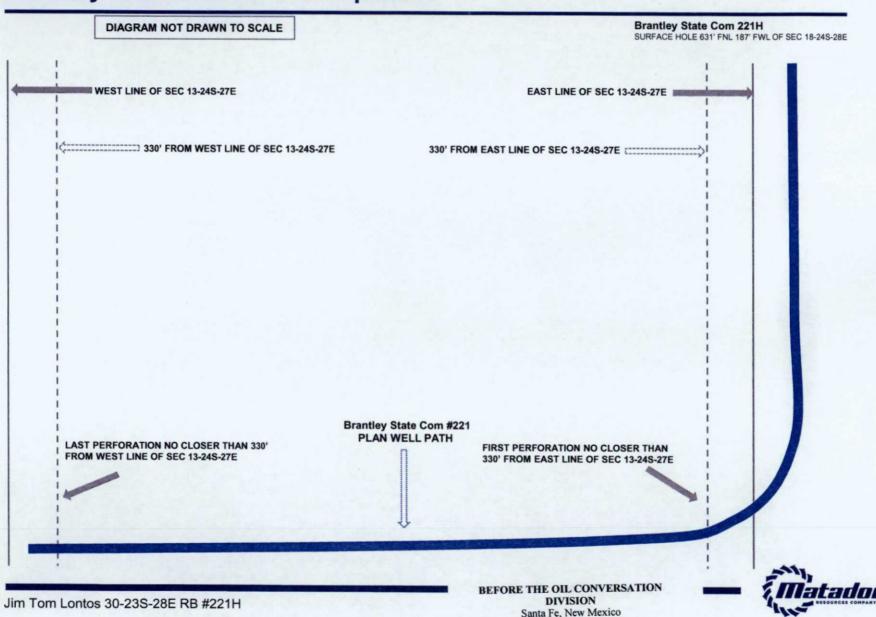

AMENDED REPORT

|                         | API Number | •        |       | Pool Code                                 |                           |                  | <sup>3</sup> Pool Name | •                                     |                        |
|-------------------------|------------|----------|-------|-------------------------------------------|---------------------------|------------------|------------------------|---------------------------------------|------------------------|
| <sup>4</sup> Property C | ode        |          | BRAN  | TLEY S                                    | Property Na               | 13-24S-27        | E RB                   | · · · · · · · · · · · · · · · · · · · | Number<br>221 <b>H</b> |
| OGRID No.               |            |          | M     | "Operator Name MATADOR PRODUCTION COMPANY |                           |                  | Elevation 3089'        |                                       |                        |
|                         |            | _        |       |                                           | <sup>10</sup> Surface Loc | ation            |                        |                                       |                        |
| L or let no.            | Section    | Township | Range | Lot Idn                                   | Feet from the             | North/South line | Feet from the          | East/West line                        | County                 |
| <u>D</u>                | 18         | 24-S     | 28-E  |                                           | 631'                      | NORTH            | 187'                   | WEST                                  | EDDY                   |
| L or lot no.            | Section    | Township | Range | Lot Ida                                   | Feet from the             | North/South line | Feet from the          | East/West line                        | County                 |
| D                       | 13         | 24-S     | 27-E  | -                                         | 330'                      | NORTH            | 240'                   | WEST                                  | EDDY                   |

The estimated cost of drilling, testing, completing, and equipping the Well is \$6,289,398.00 as itemized on the enclosed Authority for Expenditure ("AFE") dated March 29, 2016.

The proposed surface location of the Well is approximately 631' FNL and 187' FWL of Section 18, Township 24 South, Range 28 East, Eddy County, New Mexico. The proposed bottom hole location of the Well is approximately 660' FNL and 240' FWL of Section 13, Township 24 South, Range 27 East, Eddy County, New Mexico.