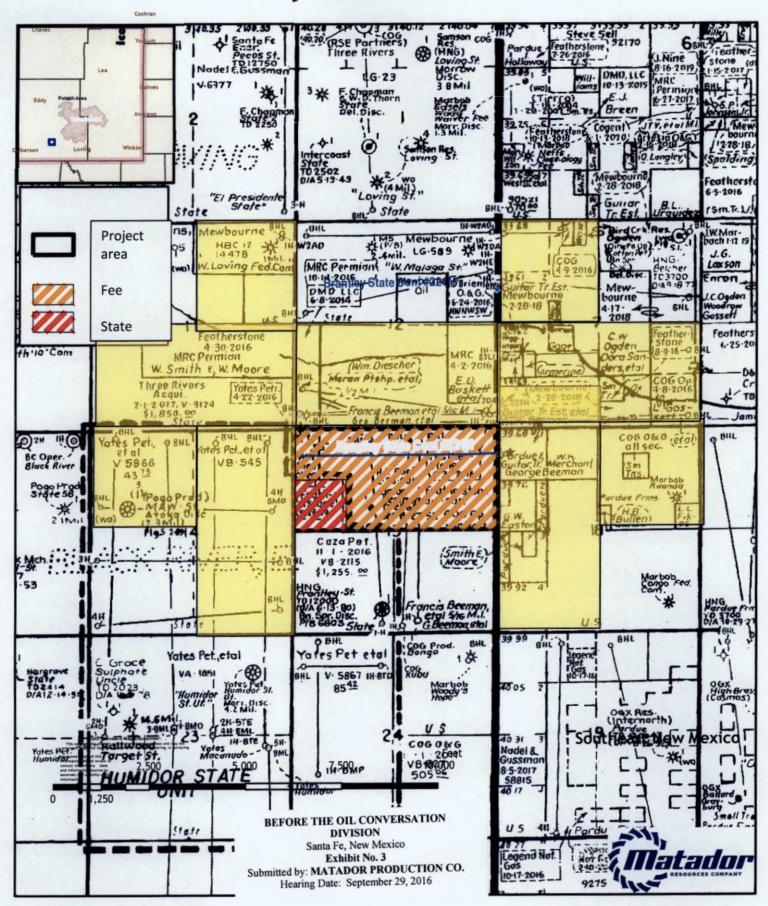

No allowable will be assigned to this completion until all interests have been consolidated or a non-standard unit has been approved by the division.

Brantley State Com #221H Pecos St. TO 12750 Texas WIII- DMD, LLC G-23 MRC New "El President Legend b State State Mewbourne 1 (P/B) Mewbourne H. **Proration Unit** J.G. MRC Permion "W. Malaga St." WTHE Laxson Mewbourn DMD LLC BHI 0/ 51018 State Featherstone Feathers MRC Permion fh'io'Com 6-25-20 (Wm. Diescher W. Smith E, W. Moore Three Rivers Cr 2-1-2017, V-9124 \$1,850.00 Stare Yotes Pet., et al all sec. etal Brantley State Com #221H 1110 Guitar Ir. Merchan George Beeman VB-545 (1) (Pogo Pred) May 54 Atoly 0156 (2.3 Mil) Figs 2014 CazaPat 11 1 . 2016 53 44 15101e U.S Yates Pet, etal Yates Pet etal V- 5867 IH-870 48 05 40 31 COGONG Nodel & Gussman VB-827 IH-BMP 8-5-2017 58815 50506 BEFORE THE OIL CONVERSATION DIVISION Santa Fe, New Mexico State Exhibit No. 2 Submitted by: MATADOR PRODUCTION CO. Hearing Date: September 29, 2016 1:30,000 Southeast New Mexico 1 inch = 2,500 feet

5,000

7,500

10,000

1,250

2,500

Date: August 22, 2016

Coordinate System: NAD 1927 StatePlane New Mexico East FIPS 3001

Projection: Transverse Mercator; Datum: North American 1927; Units: Foot US
Sources: INS, ESRI;