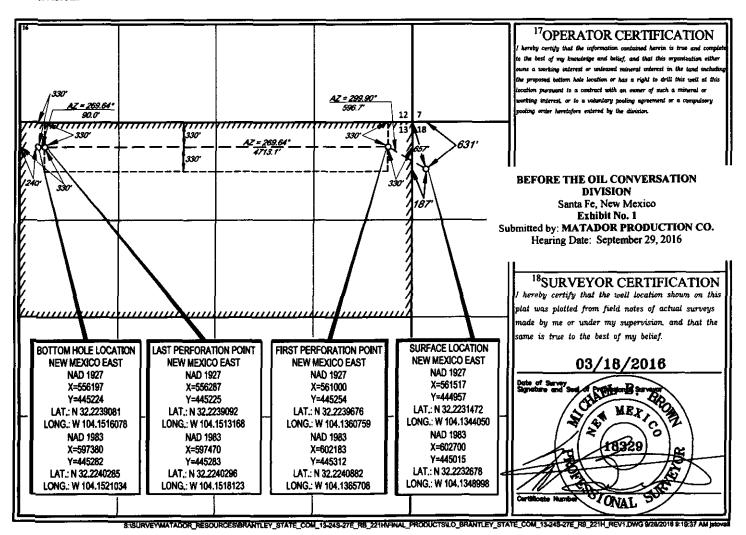

AMENDED REPORT

|                         | API Number | •        |       | Pool Code                                 |                           |                  | <sup>3</sup> Pool Name | •                                     |                        |
|-------------------------|------------|----------|-------|-------------------------------------------|---------------------------|------------------|------------------------|---------------------------------------|------------------------|
| <sup>4</sup> Property C | ode        |          | BRAN  | TLEY S                                    | Property Na               | 13-24S-27        | E RB                   | · · · · · · · · · · · · · · · · · · · | Number<br>221 <b>H</b> |
| OGRID No.               |            |          | M     | "Operator Name MATADOR PRODUCTION COMPANY |                           |                  | Elevation 3089'        |                                       |                        |
|                         |            | _        |       |                                           | <sup>10</sup> Surface Loc | ation            |                        |                                       |                        |
| L or let no.            | Section    | Township | Range | Lot Idn                                   | Feet from the             | North/South line | Feet from the          | East/West line                        | County                 |
| <u>D</u>                | 18         | 24-S     | 28-E  |                                           | 631'                      | NORTH            | 187'                   | WEST                                  | EDDY                   |
| L or lot no.            | Section    | Township | Range | Lot Ida                                   | Feet from the             | North/South line | Feet from the          | East/West line                        | County                 |
| D                       | 13         | 24-S     | 27-E  | -                                         | 330'                      | NORTH            | 240'                   | WEST                                  | EDDY                   |

No allowable will be assigned to this completion until all interests have been consolidated or a non-standard unit has been approved by the division.

Brantley State Com #221H Pecos St. TO 12750 Texas WIII- DMD, LLC G-23 MRC New "El President Legend b State State Mewbourne 1 (P/B) Mewbourne H. **Proration Unit** J.G. MRC Permion "W. Malaga St." WTHE Laxson Mewbourn DMD LLC BHI 0/ 51018 State Featherstone Feathers MRC Permion fh'io'Com 6-25-20 (Wm. Diescher W. Smith E, W. Moore Three Rivers Cr 2-1-2017, V-9124 \$1,850.00 Stare Yotes Pet., et al all sec. etal Brantley State Com #221H 1110 Guitar Ir. Merchan George Beeman VB-545 (1) (Pogo Pred) May 54 Atoly 0156 (2.3 Mil) Figs 2014 CazaPat 11 1 . 2016 53 44 15101e U.S Yates Pet, etal Yates Pet etal V- 5867 IH-870 48 05 40 31 COGONG Nodel & Gussman VB-827 IH-BMP 8-5-2017 58815 50506 BEFORE THE OIL CONVERSATION DIVISION Santa Fe, New Mexico State Exhibit No. 2 Submitted by: MATADOR PRODUCTION CO. Hearing Date: September 29, 2016 1:30,000 Southeast New Mexico 1 inch = 2,500 feet