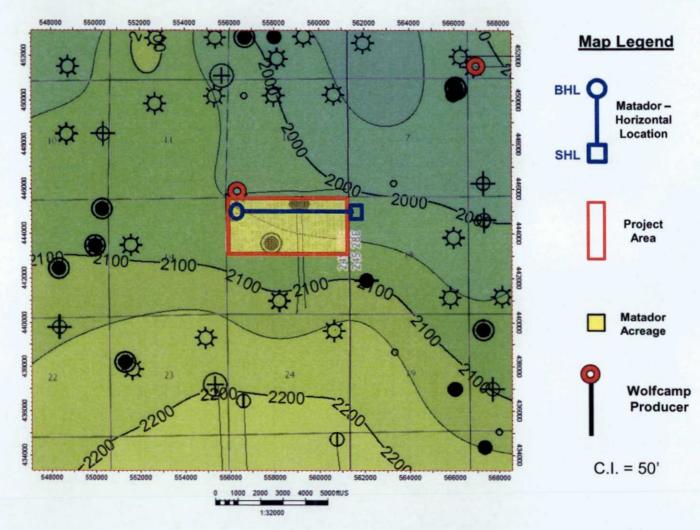

AMENDED REPORT

|                         | API Number | •        |       | Pool Code                                 |                           |                  | <sup>3</sup> Pool Name | •                                     |                        |
|-------------------------|------------|----------|-------|-------------------------------------------|---------------------------|------------------|------------------------|---------------------------------------|------------------------|
| <sup>4</sup> Property C | ode        |          | BRAN  | TLEY S                                    | Property Na               | 13-24S-27        | E RB                   | · · · · · · · · · · · · · · · · · · · | Number<br>221 <b>H</b> |
| OGRID No.               |            |          | M     | "Operator Name MATADOR PRODUCTION COMPANY |                           |                  | Elevation 3089'        |                                       |                        |
|                         |            | _        |       |                                           | <sup>10</sup> Surface Loc | ation            |                        |                                       |                        |
| L or let no.            | Section    | Township | Range | Lot Idn                                   | Feet from the             | North/South line | Feet from the          | East/West line                        | County                 |
| <u>D</u>                | 18         | 24-S     | 28-E  |                                           | 631'                      | NORTH            | 187'                   | WEST                                  | EDDY                   |
| L or lot no.            | Section    | Township | Range | Lot Ida                                   | Feet from the             | North/South line | Feet from the          | East/West line                        | County                 |
| D                       | 13         | 24-S     | 27-E  | -                                         | 330'                      | NORTH            | 240'                   | WEST                                  | EDDY                   |

The estimated cost of drilling, testing, completing, and equipping the Well is \$6,289,398.00 as itemized on the enclosed Authority for Expenditure ("AFE") dated March 29, 2016.

The proposed surface location of the Well is approximately 631' FNL and 187' FWL of Section 18, Township 24 South, Range 28 East, Eddy County, New Mexico. The proposed bottom hole location of the Well is approximately 660' FNL and 240' FWL of Section 13, Township 24 South, Range 27 East, Eddy County, New Mexico.